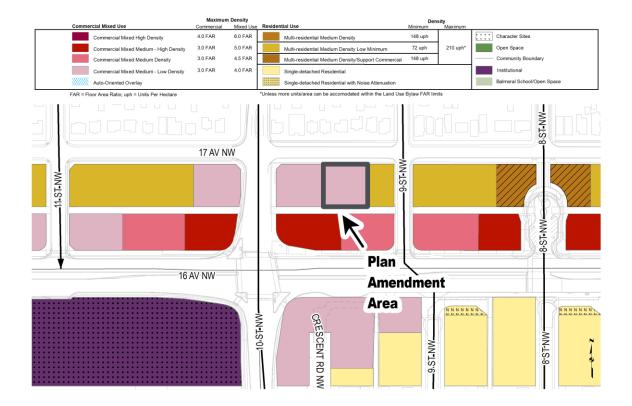

## NOW, THEREFORE, THE COUNCIL OF THE CITY OF CALGARY ENACTS AS FOLLOWS:

- 1. The 16 Avenue North Urban Corridor Area Redevelopment Plan attached to and forming part of Bylaw 24P2017, as amended, is hereby further amended as follows:
  - (a) Amend Map 1 entitled 'Land Uses', by changing 0.14 hectares ± (0.34 acres ±) located at 1011, 1013, 1015, and 1019 17 Avenue NW (Plan 3150P, Block 1, Lots 22 to 26) from 'Multi-residential Medium Density Low Minimum' to 'Commercial Mixed Medium Low Density' as generally illustrated in the sketch below: