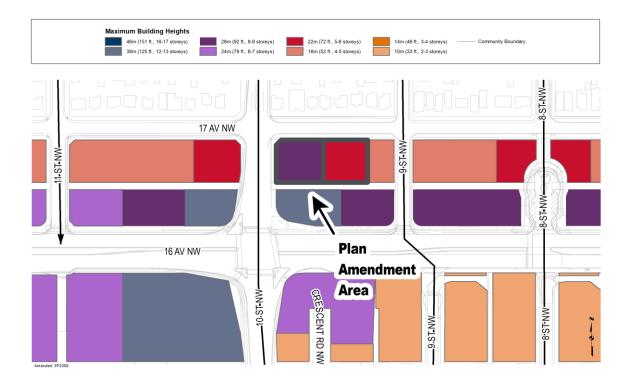

## **BYLAW NUMBER 75P2019**

(b) Amend Map 2 entitled 'Maximum Building Heights', by changing 0.17 hectares ± (0.41 acres ±) located at 1021, 1025, and 1029 – 17 Avenue NW (Plan 3150P, Block 1, Lots 16 to 21) from '22m (72 ft., 5-6 storeys)' to '28m (92 ft., 8-9 storeys)', and changing 0.14 hectares ± (0.34 acres ±) located at 1011, 1013, 1015, and 1019 – 17 Avenue NW (Plan 3150P, Block 1, Lots 22 to 26) from '16m (52 ft., 4-5 storeys)' to '22m (72 ft., 5-6 storeys)' as generally illustrated in the sketch below: