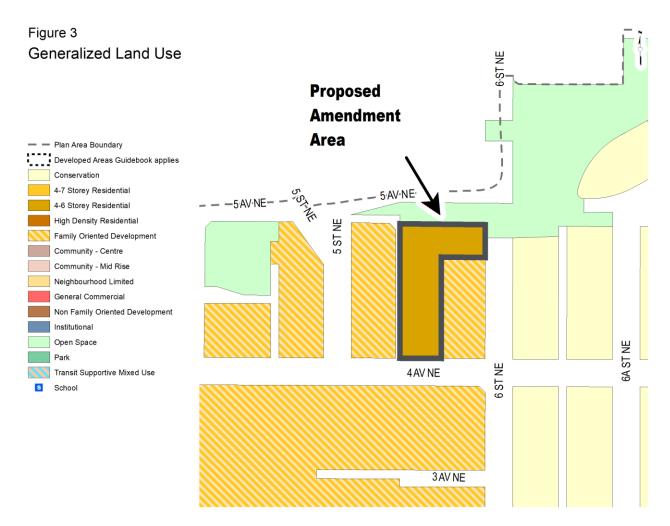

## Proposed Amendments to the Bridgeland-Riverside Area Redevelopment Plan

- 1. The Bridgeland-Riverside Area Redevelopment Plan, being Bylaw 11P80, as amended, is hereby further amended as follows:
  - (a) Amend Figure 3 entitled 'Generalized Future Land Use' by changing 0.38 hectares ± (0.94 acres ±) located at 612 4 Avenue NE (Plan D, Block 2, Lots 22 and 23) from 'Family Oriented Development' to '4-6 Storey Residential', as generally illustrated in the sketch below: