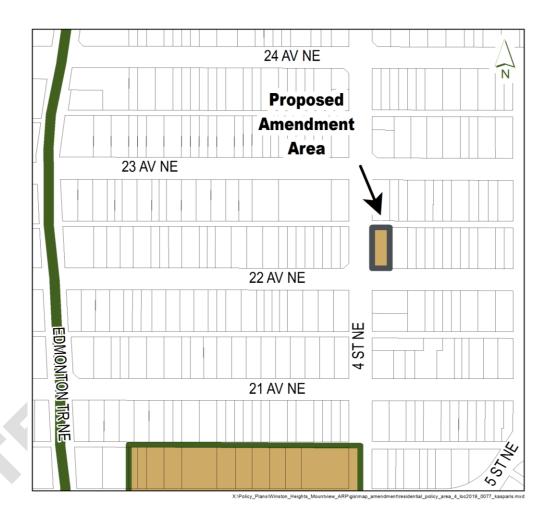

## Proposed Amendment to the Winston Heights/Mountview Area Redevelopment Plan

(c) Amend Map 7 entitled 'Residential Policy Area 4: Medium Density' by changing 0.06 hectares ± (0.14 acres ±) located at 504 - 22 Avenue NE (Plan 1552W, Block 6, Lots 5 and 6) to 'Policy Area 4', as generally illustrated in the sketch below: