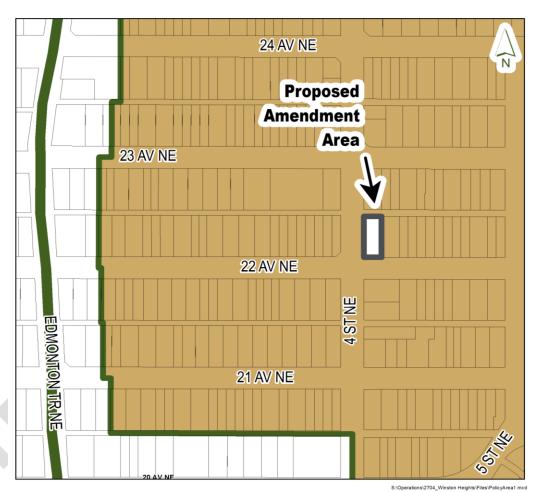

## Proposed Amendment to the Winston Heights/Mountview Area Redevelopment Plan

(b) Amend Map 4 entitled 'Residential Policy Area 1: Low Density: Laned Lots' by changing 0.06 hectares ± (0.14 acres ±) located at 504 - 22 Avenue NE (Plan 1552W, Block 6, Lots 5 and 6) to remove the typology of 'Policy Area 1', as generally illustrated in the sketch below: