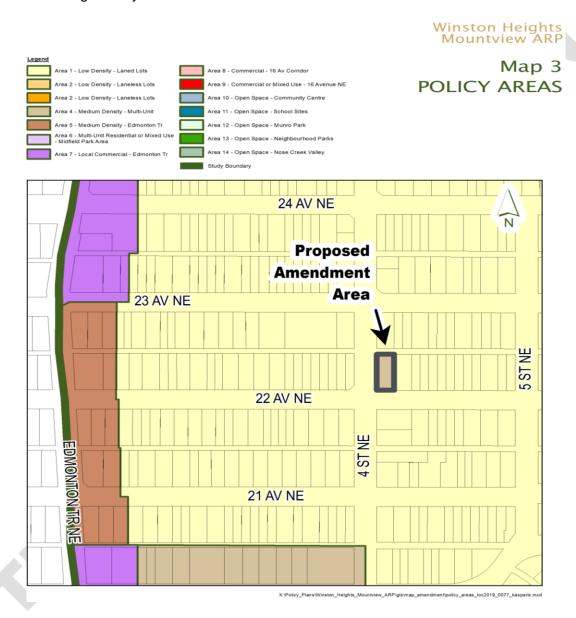

## Proposed Amendment to the Winston Heights/Mountview Area Redevelopment Plan

- 1. The Winston Heights/Mountview Area Redevelopment Plan attached to and forming part of Bylaw 20P2006, as amended, is hereby further amended as follows:
  - (a) Amend Map 3 entitled 'Policy Areas Map' changing 0.06 hectares ± (0.14 acres ±) located at 504 22 Avenue NE (Plan 1552W, Block 6, Lots 5 and 6) from 'Area 1 Low Density Laned Lots' to 'Area 4 Medium Density Multi-Unit', as generally illustrated in the sketch below: