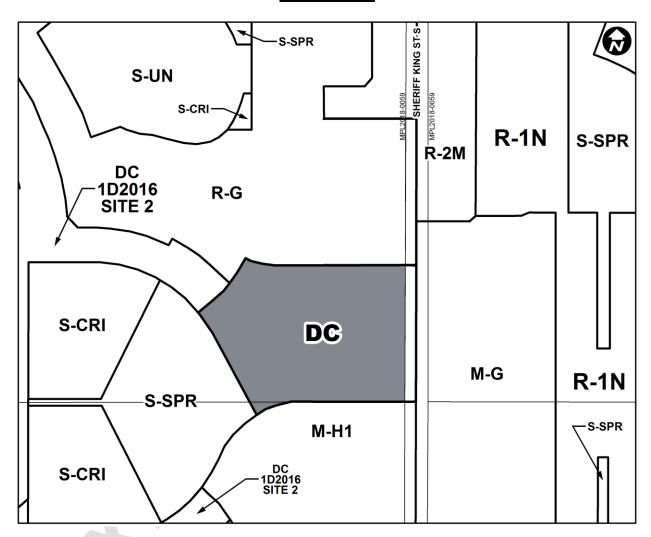

# **Proposed Direct Control District Guidelines**

1. The Land Use Bylaw, being Bylaw 1P2007 of the City of Calgary, is hereby amended by amending that portion of the Land Use District Map shown as shaded on Schedule "A" to this Bylaw, including any land use designation, or specific land uses and development guidelines contained in the said Schedule "A".

## **SCHEDULE A**



## **DIRECT CONTROL DISTRICT**

## **Purpose**

This Direct Control District Bylaw is intended to allow for additional building height to accommodate a six-storey residential development.

## Compliance with Bylaw 1P2007

Unless otherwise specified, the rules and provisions of Parts 1, 2, 3 and 4 of Bylaw 1P2007 apply to this Direct Control District Bylaw.

# **Proposed Direct Control District Guidelines**

## Reference to Bylaw 1P2007

Within this Direct Control District Bylaw, a reference to a section of Bylaw 1P2007 is deemed to be a reference to the section as amended from time to time.

## **Permitted Uses**

The *permitted uses* of the Multi-Residential – Medium Profile (M-2) District of Bylaw 1P2007 are the *permitted uses* in this Direct Control District.

#### **Discretionary Us