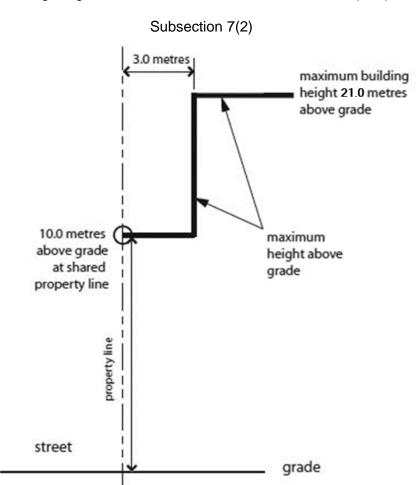

# **Building Height**

- 7 (1) Unless otherwise referenced in subsection (2), the maximum *building height* is 21.0 metres.
  - (2) Where a *parcel* shares a *property line* with a *street*, the maximum *building height* is:
    - (a) 10.0 metres measured from *grade* within 3.0 metres of that shared *property line*; and
    - (b) 21.0 metres measured from *grade* at a distance greater than 3.0 metres from that shared *property line*.
  - (3) The following diagram illustrates the rules of subsection (2):

# **Proposed Direct Control District Guidelines**

Illustration 1: Building Height in the Multi-Residential Medium Profile (M-2) District