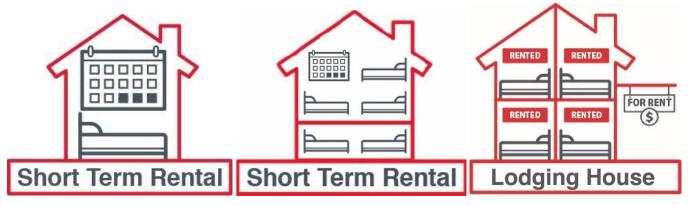

|                       | STR One           | STR Two     | Lodging House |
|-----------------------|-------------------|-------------|---------------|
| Licence Categories    | 3128*** (93%)     | 235*** (7%) | 50 - 60       |
| Number of Bookings    | 1                 | 1           | Multiple      |
| Number of Bedrooms    | 1-4               | 5+          | 3+**          |
| Number of Occupants   | 1-9               | 10+         | 3+            |
| Property Requirement  | Primary/Secondary |             |               |
| Consecutive Days      | 30 or less        |             | 31 or more    |
| Business Licence Cost | \$100*            |             |               |
| Fire Inspection Cost  | N/A               | \$104*      |               |
| AHS Inspection Cost   |                   | - N/A \$0   |               |
| Total Cost            | \$100*            | \$2         | 95*           |