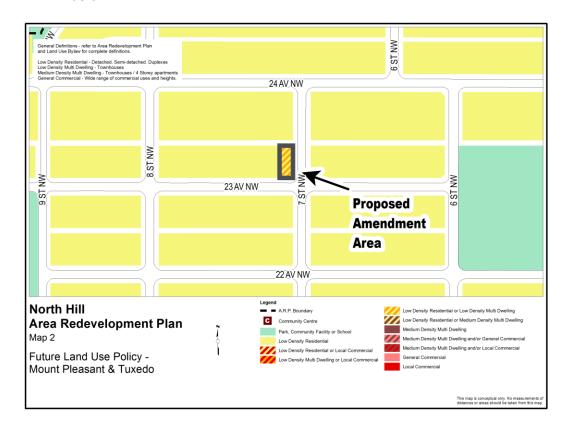

## NOW, THEREFORE, THE COUNCIL OF THE CITY OF CALGARY ENACTS AS FOLLOWS:

- 1. The North Hill Area Redevelopment Plan attached to and forming part of Bylaw 7P99, as amended, is hereby further amended as follows:
  - (a) Amend Map 2 entitled 'Future Land Use Policy Mount Pleasant & Tuxedo', by changing 0.06 hectares ± (0.14 acres ±) located at 802 23 Avenue NW (Plan 2934O, Block 37, Lots 1 and 2) from 'Low Density Residential' to 'Low Density Residential or Low Density Multi Dwelling', as generally shown in the sketch below: