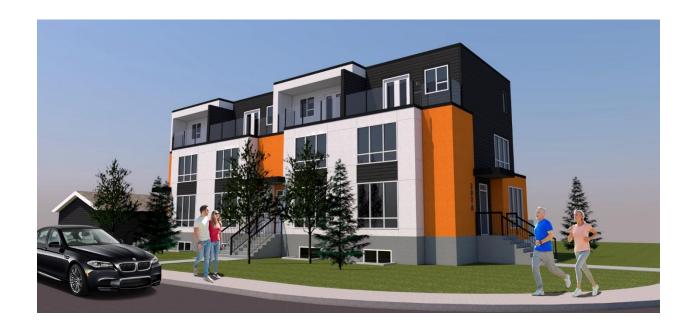

## **Development Permit (DP2018-3573) Summary**

A development permit application (2018-3273) has been submitted by Iredale Architecture on 2018 July 25. The development permit application is for a three-storey, four-unit rowhouse development including four on-site motor vehicle stalls. The following excerpts (Figure 1 & 2) from the development permit submission provide an overview of the proposal and are included for information purposes only.