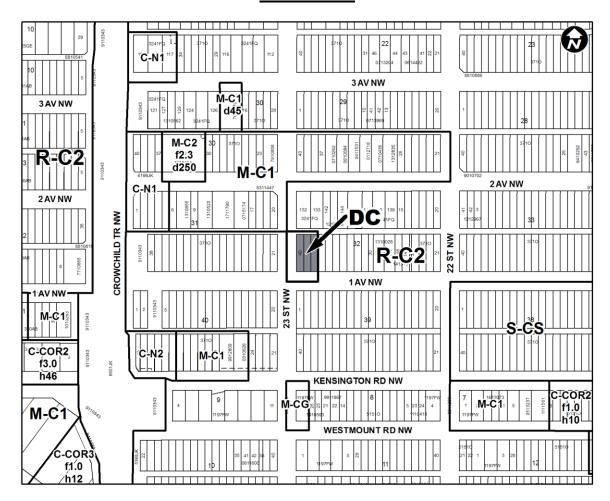

CALGARY ENACTS AS FOLLOWS:

This Bylaw comes into force on the date it is passed.

2.

- 1. The Land Use Bylaw, being Bylaw 1P2007 of the City of Calgary, is hereby amended by deleting that portion of the Land Use District Map shown as shaded on Schedule "A" to this Bylaw and substituting therefor that portion of the Land Use District Map shown as shaded on Schedule "B" to this Bylaw, including any land use designation, or specific land uses and development guidelines contained in the said Schedule "B".
- READ A FIRST TIME ON

  READ A SECOND TIME ON

  READ A THIRD TIME ON

  MAYOR

  SIGNED ON

  CITY CLERK

SIGNED ON



### AMENDMENT LOC2018-0217/CPC2018-1295 BYLAW NUMBER 14D2019

## **SCHEDULE A**





#### AMENDMENT LOC2018-0217/CPC2018-1295 BYLAW NUMBER 14D2019

#### **SCHEDULE B**



#### **DIRECT CONTROL DISTRICT**

#### **Purpose**

- 1 This Direct Control District is intended to:
  - (a) accommodate an Office use.

#### Compliance with Bylaw 1P2007

Unless otherwise specified, the rules and provisions of Parts 1, 2, 3 and 4 of Bylaw 1P2007 apply to this Direct Control District.

## Reference to Bylaw 1P2007

Within this Direct Control District, a reference to a section of Bylaw 1P2007 is deemed to be a reference to the section as amended from time to time.



### AMENDMENT LOC2018-0217/CPC2018-1295 BYLAW NUMBER 14D2019

#### **Permitted Uses**

The *permitted uses* of the Residential – Contextual One / Two Dwelling (R-C2) District of Bylaw 1P2007 are the *permitted uses* in this Direct Control District.

### **Discretionary Uses**

- The discretionary uses of the