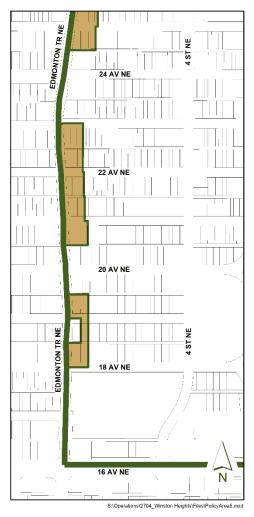

# **SCHEDULE B**

Winston Heights Mountview ARP

Legend

Study Boundary
Policy Areas

Map 8 RESIDENTIAL POLICY AREA 5

MEDIUM DENSITY: Edmonton Trail NE