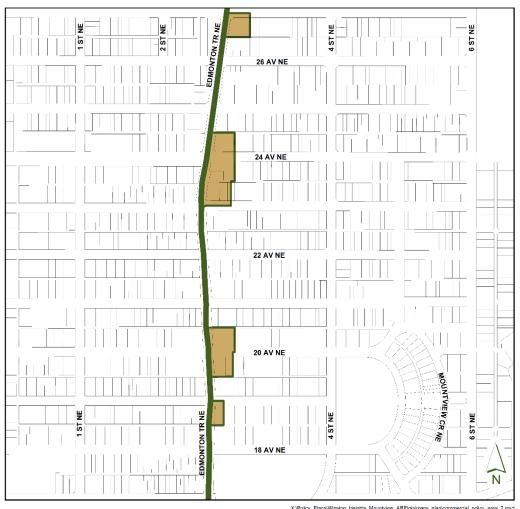

# **SCHEDULE C**

Winston Heights Mountview ARP

Legend Policy Area 7

Study Boundary

Map 10 **COMMERCIAL POLICY AREA 7** 

LOCAL COMMERCIAL: **Edmonton Trail NE** 