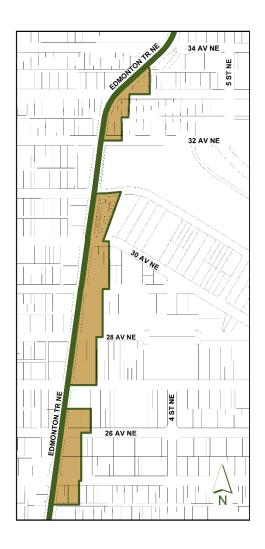

# **SCHEDULE B**

Winston Heights Mountview ARP

Legend

Study Boundary
Policy Areas

Map 8 RESIDENTIAL POLICY AREA 5

MEDIUM DENSITY: Edmonton Trail NE