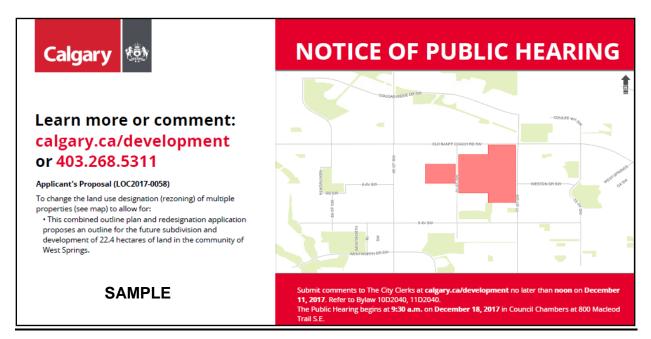

## Notice of Public Hearing | Land Use, Outline Plan, Road Closure applications

Old notice: 18 x 24 inches

New notice: two feet by three feet

PUD2017-1140 Attach 4 ISC: UNRESTRICTED

# Notice of Public Hearing | Land Use, Outline Plan, Road Closure applications

PUD2017-1140 Attach 4 ISC: UNRESTRICTED