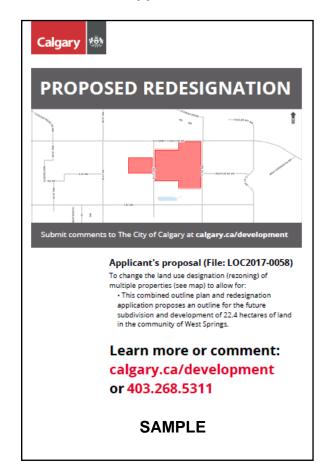

# **Proposed Development | Development Permit Applications**

Old notice: 18 x 24 inches

New notice: two feet by three feet