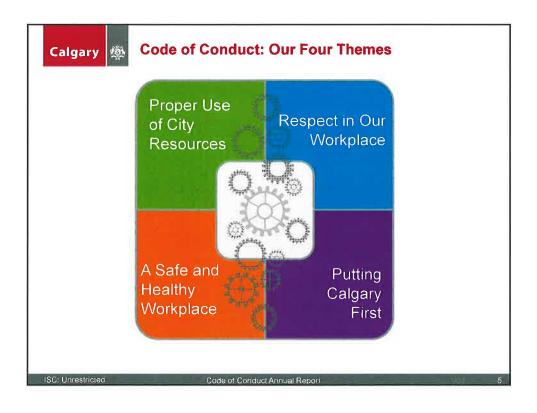

2017

ITEM:

3,5 AC2017-0545 CITY CLERK'S DEPARTMENT



## **Council's Imperatives**

- 1. Integrated Service Delivery Council is consistent in its view that the corporation needs to provide services in a much more coordinated and integrated way
- 2. Engaged Leadership Council wants collaborative organizational leaders and managers that function together as a team
- 3. Trust and Confidence Council is asking for an organization that is reliable, honest, effective, and that has its confidence and trust
- 4. Public Service Culture Council wants the organization to deliver its services with a citizen and customer focused approach
- 5. Investment and Value Council expects a sustainable financial plan from Administration that is responsible and creates value

Code of Conduct Annual Report