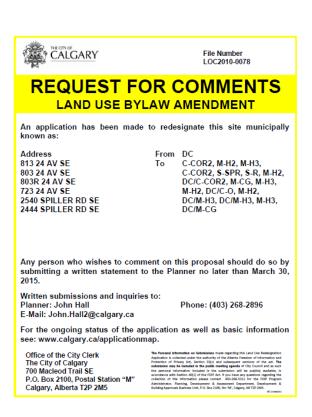

#### Request for Comment | Land Use, Outline Plan, Road Closure applications

New notice: two feet by three feet

PUD2017-1140 Attach 4 ISC: UNRESTRICTED

Old notice: 18 x 24 inches