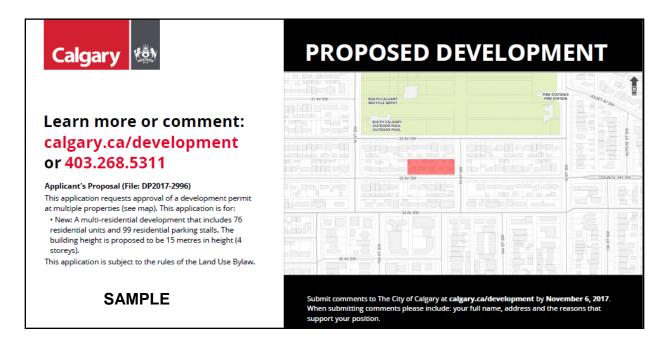

# **Proposed Development | Development Permit Applications**

Old notice: 18 x 24 inches

New notice: two feet by three feet

# **Proposed Development | Development Permit Applications**

PUD2017-1140 Attach 4 ISC: UNRESTRICTED