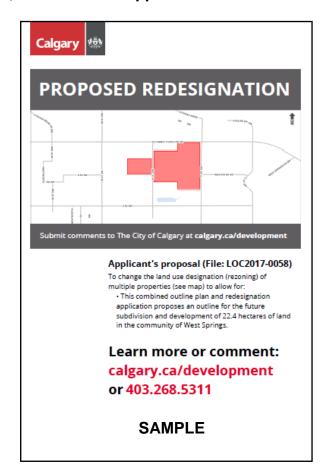

# **Proposed Development | Development Permit Applications**

Old notice: 18 x 24 inches

New notice: two feet by three feet