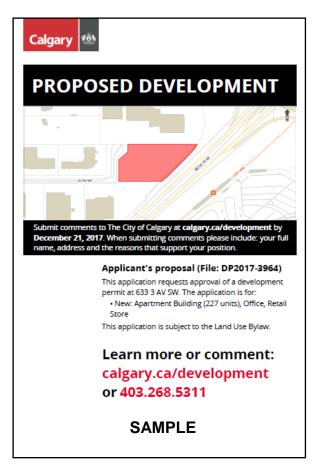

# **Proposed Development | Development Permit Applications**

Old notice: 18 x 24 inches

New notice: two feet by three feet

# **Proposed Development | Development Permit Applications**

PUD2017-1140 Attach 4 ISC: UNRESTRICTED