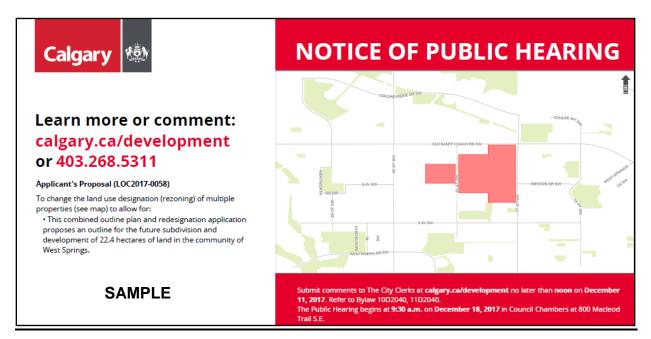

### Notice of Public Hearing | Land Use, Outline Plan, Road Closure applications

Old notice: 18 x 24 inches

New notice: two feet by three feet

PUD2017-1140 Attach 4 ISC: UNRESTRICTED

# Notice of Public Hearing | Land Use, Outline Plan, Road Closure applications

PUD2017-1140 Attach 4 ISC: UNRESTRICTED