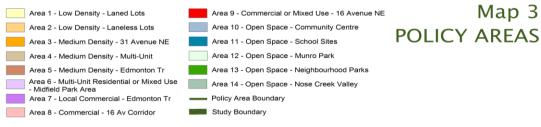

icy Area 7" and insert the revised Map 10 entitled "Commercial Policy Area 7, attached hereto as Schedule C.
  - (d) Add a new policy 3.5.3, "Notwithstanding 3.5.2 above, mixed use development with commercial at grade and residential above with a maximum height of 16 metres may be considered appropriate for 1914 Edmonton Trail NE. Development on this site should front onto both Edmonton Trail NE and 19 Avenue NE with entrances provided along both frontages."

### 2. This Bylaw comes into force on the date it is passed.

| READ A FIRST TIME ON  |  |
|-----------------------|--|
| READ A SECOND TIME ON |  |
| READ A THIRD TIME ON  |  |

MAYOR

SIGNED ON \_\_\_\_\_

CITY CLERK

SIGNED ON \_\_\_\_\_

ITEM #5.1.13 BYLAW NUMBER 7P2018

Winston Heights Mountview ARP

### Schedule A

#### Legend





ITEM #5.1.13 BYLAW NUMBER 7P2018

## Schedule B

Winston Heights Mountview ARP

Map 8 RESIDENTIAL POLICY AREA 5 MEDIUM DENSITY: Edmonton Trail NE



Legend
Study Boundary
policy\_areas

ITEM #5.1.13 BYLAW NUMBER 7P2018

Schedule C

Legend

Policy Area 7

Study Boundary

Winston Heights Mountview ARP

## Map 10 COMMERCIAL POLICY AREA 7

LOCAL COMMERCIAL: Edmonton Trail NE