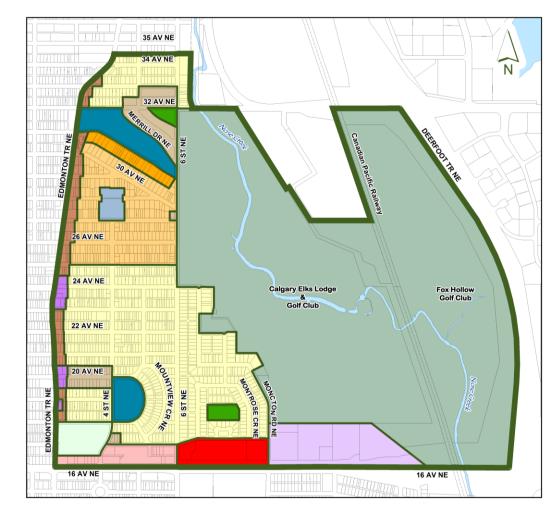

## Schedule B

Winston Heights Mountview ARP

Map 8 RESIDENTIAL POLICY AREA 5 MEDIUM DENSITY: Edmonton Trail NE

Legend
Study Boundary
policy\_areas

ITEM #5.1.13 BYLAW NUMBER 7P2018

Schedule C

Legend

Policy Area 7