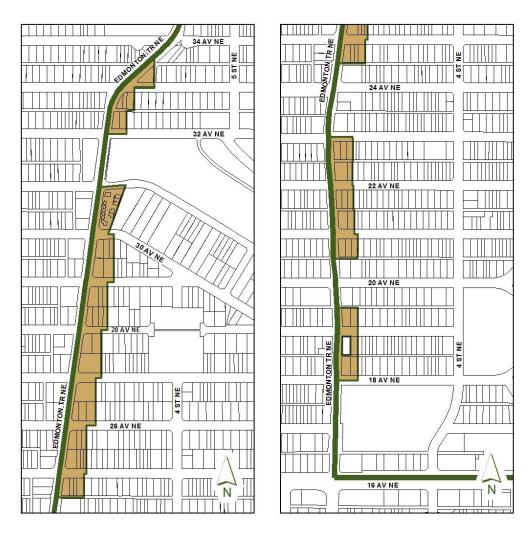

## Schedule B

Winston Heights Mountview ARP

Map 8 RESIDENTIAL POLICY AREA 5 MEDIUM DENSITY: Edmonton Trail NE

Legend
Study Boundary
policy\_areas

ITEM #5.1.13 BYLAW NUMBER 7P2018

Schedule C

Legend

Policy Area 7