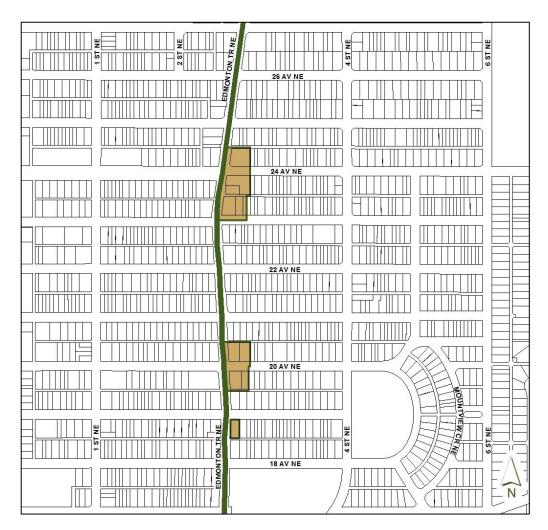

Study Boundary

Winston Heights Mountview ARP

## Map 10 COMMERCIAL POLICY AREA 7

LOCAL COMMERCIAL: Edmonton Trail NE