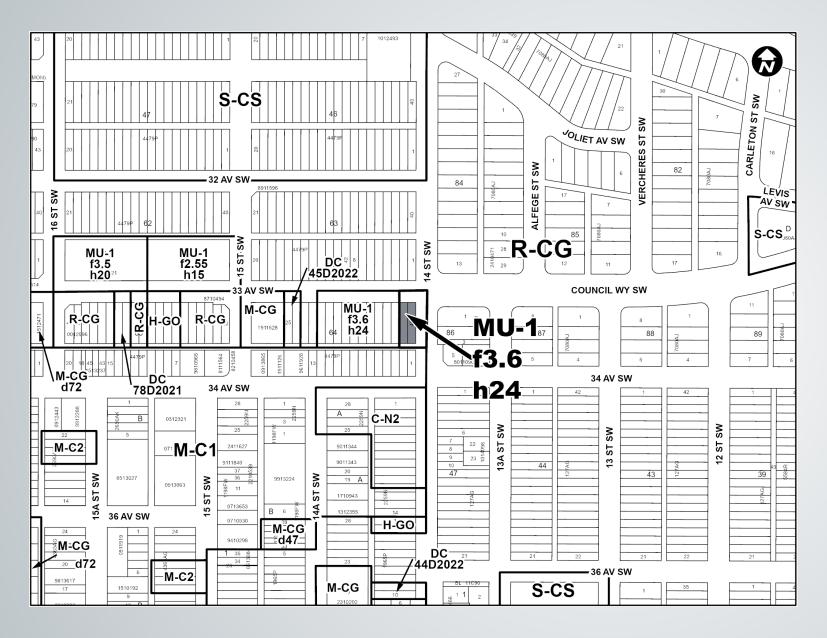

n recommend that Council:

Give three readings to the proposed bylaw for the redesignation of 0.06 hectares ± (0.15 acres ±) located at 1501 – 33 Avenue SW (Plan 4479P, Block 64, Lots 39 and 40) from Residential – Grade-Oriented Infill (R-CG) District **to** Mixed Use – General (MU-1f3.6h24) District.





**LRT Stations** 

Blue

Downtown

Red

Green (Future)

#### **LRT Line**

#### **Max BRT Stops**

Orange

Purple

Teal Yellow





O Bus Stop

**Parcel Size:** 

0.06 ha 15m x 38m





# **Surrounding Land Use**



# **Existing Land Use Map**



#### Residential – Grade-Oriented Infill (R-CG) District:

- maximum building height of 11 metres (approximately 3 storeys)
- maximum density of 75 dwelling units per hectare (uph)
- 0.5 parking stalls per dwelling unit and per secondary suite



#### **Proposed Mixed Use – General** (MU-1f3.6h24) District:

- Accommodate mixed-use development with commercial or residential uses on the ground floor
- Maximum floor area ratio (FAR) of 3.6
- Maximum building height of 24 metres (up to six storeys)

## **RECOMMENDATION:**

That Calgary Planning Commission recommend that Council:

Give three readings to the proposed bylaw for the redesignation of 0.06 hectares ± (0.15 acres ±) located at 1501 – 33 Avenue SW (Plan 4479P, Block 64, Lots 39 and 40) from Residential – Grade-Oriented Infill (R-CG) District **to** Mixed Use – General (MU-1f3.6h24) District.

# **Supplementary Slides**

# West Elbow Communities Local Area Plan (Statutory – 2025) 12





# West Elbow Communities Local Area Plan (Statutory – 2025) 13







## Main Street – 3