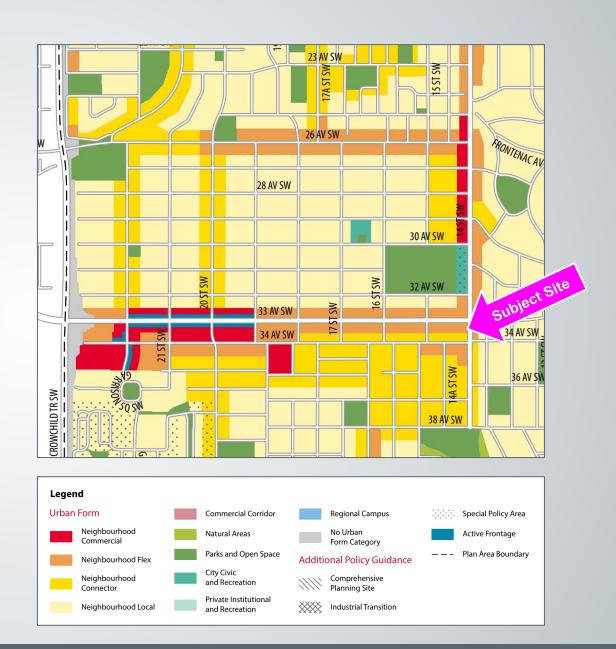

# West Elbow Communities Local Area Plan (Statutory – 2025) 13

## Main Street – 33<sup>rd</sup> and 34<sup>th</sup> Avenue