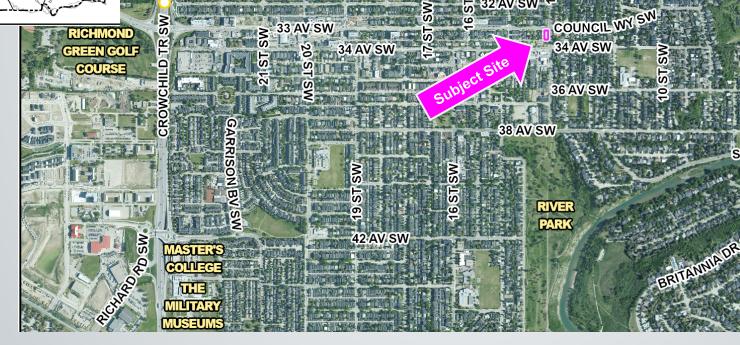

#### **RECOMMENDATION:**

That Calgary Planning Commission recommend that Council:

Give three readings to the proposed bylaw for the redesignation of 0.06 hectares ± (0.15 acres ±) located at 1501 – 33 Avenue SW (Plan 4479P, Block 64, Lots 39 and 40) from Residential – Grade-Oriented Infill (R-CG) District **to** Mixed Use – General (MU-1f3.6h24) District.

# **Surrounding Land Use**

# **Existing Land Use Map**

## **RECOMMENDATION:**

That Calgary Planning Commission recommend that Council:

Give three readings to the proposed bylaw for the redesignation of 0.06 hectares ± (0.15 acres ±) located at 1501 – 33 Avenue SW (Plan 4479P, Block 64, Lots 39 and 40) from Residential – Grade-Oriented Infill (R-CG) District **to** Mixed Use – General (MU-1f3.6h24) District.