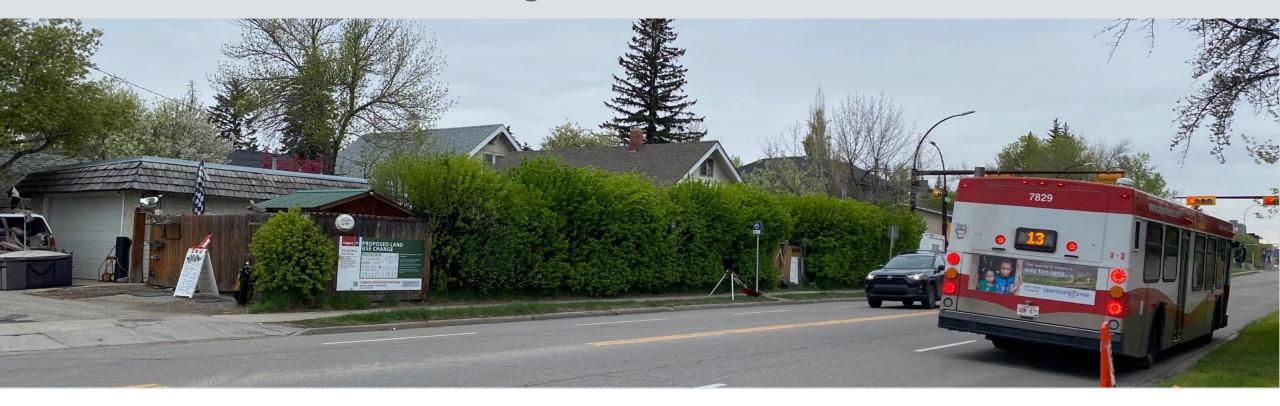

#### **RECOMMENDATION:**

That Calgary Planning Commission recommend that Council:

Give three readings to the proposed bylaw for the redesignation of 0.06 hectares ± (0.15 acres ±) located at 1501 – 33 Avenue SW (Plan 4479P, Block 64, Lots 39 and 40) from Residential – Grade-Oriented Infill (R-CG) District **to** Mixed Use – General (MU-1f3.6h24) District.

## **RECOMMENDATION:**

That Calgary Planning Commission recommend that Council:

Give three readings to the proposed bylaw for the redesignation of 0.06 hectares ± (0.15 acres ±) located at 1501 – 33 Avenue SW (Plan 4479P, Block 64, Lots 39 and 40) from Residential – Grade-Oriented Infill (R-CG) District **to** Mixed Use – General (MU-1f3.6h24) District.