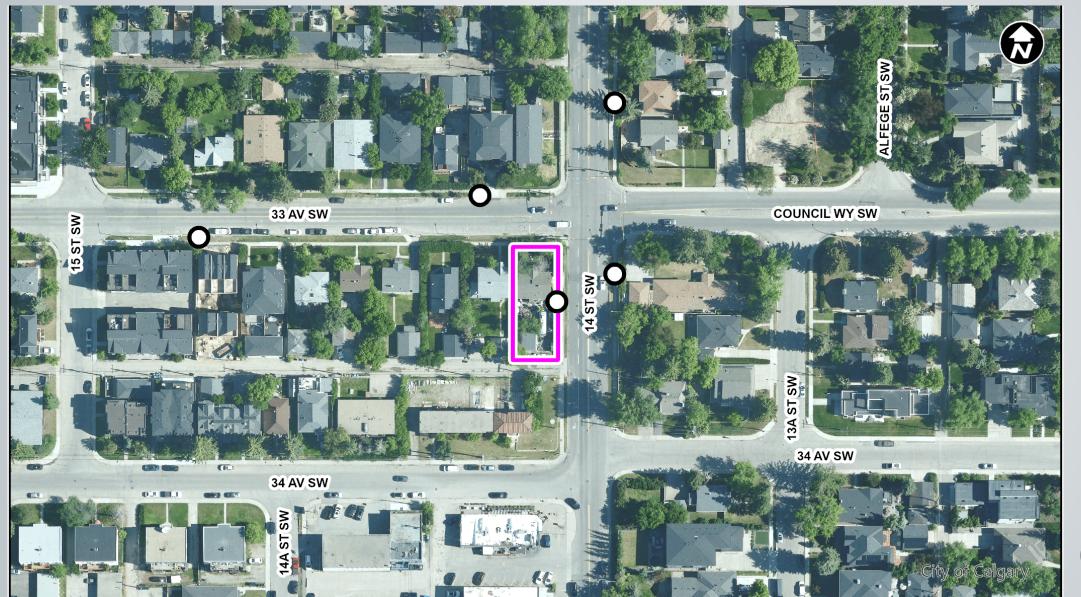

#### **RECOMMENDATION:**

That Calgary Planning Commission recommend that Council:

Give three readings to the proposed bylaw for the redesignation of 0.06 hectares ± (0.15 acres ±) located at 1501 – 33 Avenue SW (Plan 4479P, Block 64, Lots 39 and 40) from Residential – Grade-Oriented Infill (R-CG) District **to** Mixed Use – General (MU-1f3.6h24) District.

#### **Max BRT Stops**

Orange

Purple

Teal Yellow

O Bus Stop

**Parcel Size:** 

0.06 ha 15m x 38m

# **Surrounding Land Use**

# **Existing Land Use Map**

## **RECOMMENDATION:**

That Calgary Planning Commission recommend that Council:

Give three readings to the proposed bylaw for the redesignation of 0.06 hectares ± (0.15 acres ±) located at 1501 – 33 Avenue SW (Plan 4479P, Block 64, Lots 39 and 40) from Residential – Grade-Oriented Infill (R-CG) District **to** Mixed Use – General (MU-1f3.6h24) District.