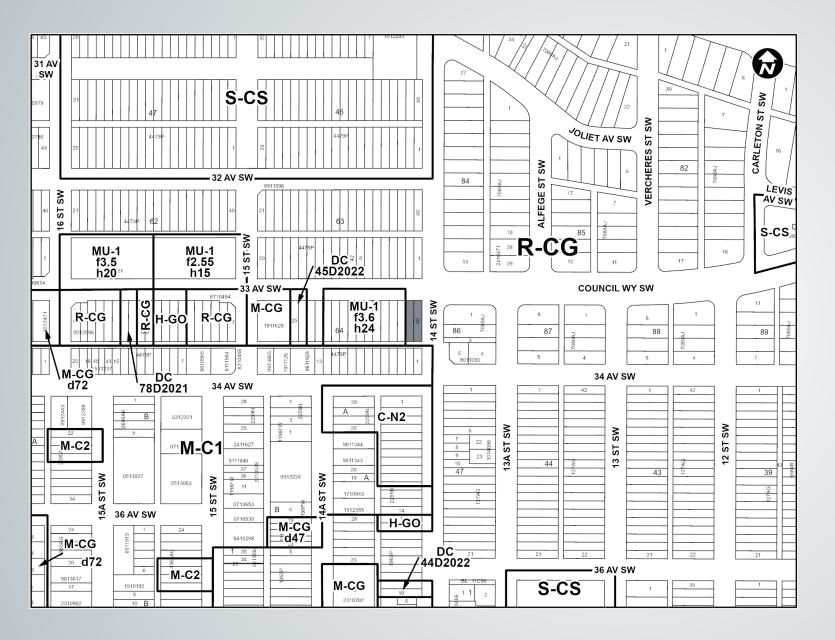

# **Calgary Planning Commission**

Agenda Item: 7.2.3



# **LOC2025-0065 / CPC2025-0580 Land Use Amendment**

July 3, 2025

ISC: Unrestricted

1

#### **RECOMMENDATION:**

That Calgary Planning Commission recommend that Council:

Give three readings to the proposed bylaw for the redesignation of 0.06 hectares ± (0.15 acres ±) located at 1501 – 33 Avenue SW (Plan 4479P, Block 64, Lots 39 and 40) from Residential – Grade-Oriented Infill (R-CG) District **to** Mixed Use – General (MU-1f3.6h24) District.





**LRT Stations** 

Blue

Downtown

Red

Green (Future)

#### **LRT Line**

#### **Max BRT Stops**

Orange

Purple

Teal Yellow





O Bus Stop

**Parcel Size:** 

0.06 ha 15m x 38m





# **Surrounding Land Use**



# **Existing Land Use Map**



#### Residential – Grade-Oriented Infill (R-CG) District:

- maximum building height of 11 metres (approximately 3 storeys)
- maximum density of 75 dwelling units per hectare (uph)
- 0.5 parking stalls per dwelling unit and per secondary suite



#### **Proposed Mixed Use – General** (MU-1f3.6h24) District:

- Accommodate mixed-use development with commercial or residential uses on the ground floor
- Maximum floor area ratio (FAR) of 3.6
- Maximum building height of 24 metres (up to six storeys)

## **RECOMMENDATION:**

That Calgary Planning Commission recommend that Council:

Give three readings to the proposed bylaw for the redesignation of 0.06 hectares ± (0.15 acres ±) located at 1501 – 33 Avenue SW (Plan 4479P, Block 64, Lots 39 and 40) from Residential – Grade-Oriented Infill (R-CG