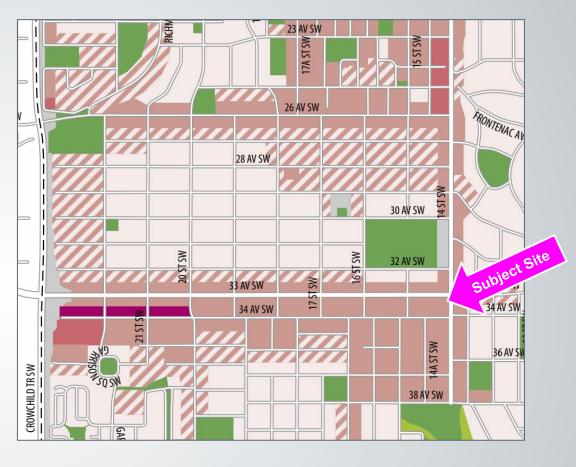

per secondary suite



#### **Proposed Mixed Use – General** (MU-1f3.6h24) District:

- Accommodate mixed-use development with commercial or residential uses on the ground floor
- Maximum floor area ratio (FAR) of 3.6
- Maximum building height of 24 metres (up to six storeys)

## **RECOMMENDATION:**

That Calgary Planning Commission recommend that Council:

Give three readings to the proposed bylaw for the redesignation of 0.06 hectares ± (0.15 acres ±) located at 1501 – 33 Avenue SW (Plan 4479P, Block 64, Lots 39 and 40) from Residential – Grade-Oriented Infill (R-CG) District **to** Mixed Use – General (MU-1f3.6h24) District.

# **Supplementary Slides**

# West Elbow Communities Local Area Plan (Statutory – 2025) 12





# West Elbow Communities Local Area Plan (Statutory – 2025) 13







## Main Street – 33<sup>rd</sup> and 34<sup>th</sup> Avenue