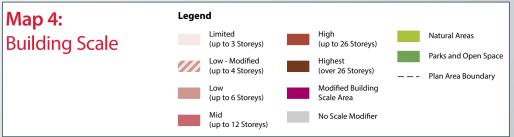

er secondary suite



#### **Proposed Mixed Use – General** (MU-1f3.6h24) District:

- Accommodate mixed-use development with commercial or residential uses on the ground floor
- Maximum floor area ratio (FAR) of 3.6
- Maximum building height of 24 metres (up to six storeys)

## **RECOMMENDATION:**

That Calgary Planning Commission recommend that Council:

Give three readings to the proposed bylaw for the redesignation of 0.06 hectares ± (0.15 acres ±) located at 1501 – 33 Avenue SW (Plan 4479P, Block 64, Lots 39 and 40) from Residential – Grade-Oriented Infill (R-CG) District **to** Mixed Use – General (MU-1f3.6h24) District.

# **Supplementary Slides**

# West Elbow Communities Local Area Plan (Statutory – 2025) 12





# West Elbow Communities Local Area Plan (Statutory – 2025) 13







## Main Street – 33<sup>rd</sup> and 34<sup>th</sup> Avenue