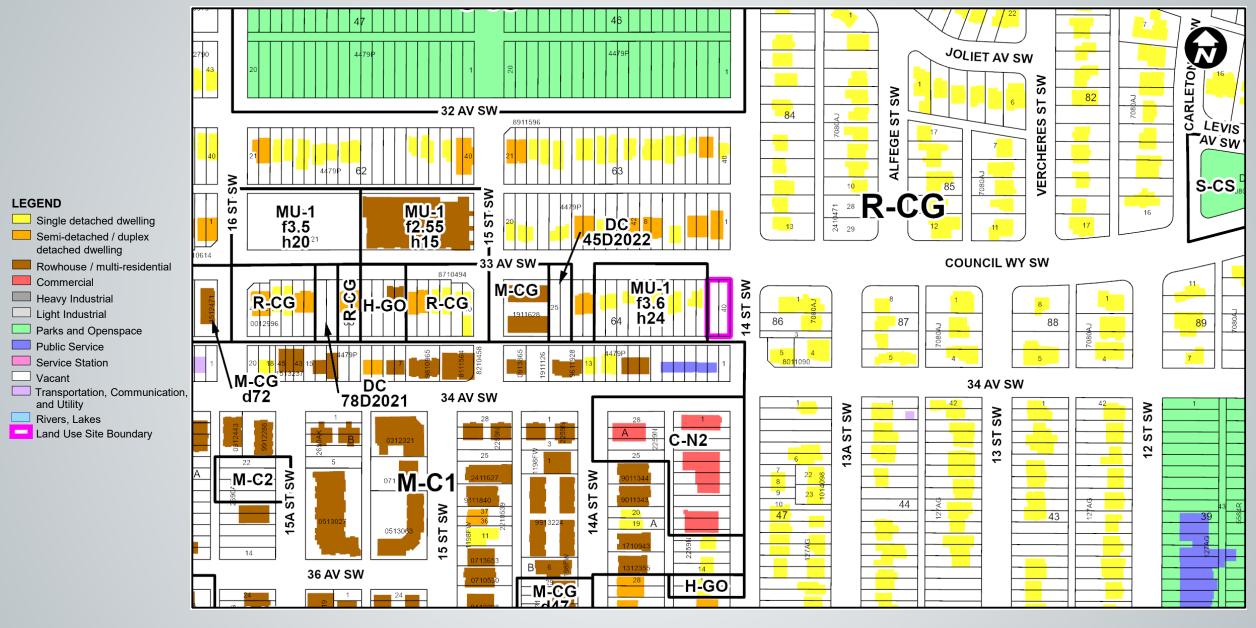

# **Calgary Planning Commission**

Agenda Item: 7.2.3



# **LOC2025-0065 / CPC2025-0580 Land Use Amendment**

July 3, 2025

ISC: Unrestricted

1

#### **RECOMMENDATION:**

That Calgary Planning Commission recommend that Council:

Give three readings to the proposed bylaw for the redesignation of 0.06 hectares ± (0.15 acres ±) located at 1501 – 33 Avenue SW (Plan 4479P, Block 64, Lots 39 and 40) from Residential – Grade-Oriented Infill (R-CG) District **to** Mixed Use – General (MU-1f3.6h24) District.





**LRT Stations** 

Blue

Downtown

Red

Green (Future)

#### **LRT Line**

#### **Max BRT Stops**

Orange

Purple

Teal Yellow





O Bus Stop

**Parcel Size:** 

0.06 ha 15m x 38m





# **Surrounding Land Use**



# **Existing Land Use Map**



#### Residential – Grade-Oriented Infill (R-CG) District:

- maximum building height of 11 metres (approximately 3 storeys)
- maximum density of 75 dwelling units per hectare (uph)
- 0.5 parking stalls per dwelling unit and per secondary suite



#### **Proposed Mixed Use – General** (MU-1f3.6h24) District:

- Accommodate mixed-use development with commercial or residential uses on the ground floor
- Maximum floor area ratio (FAR) of 3.6
- Maximum building height of 24 metres (up to six storeys)

## **RECOMMENDATION:**

That Calgary Planning Commission recommend that Council:

Give three readings to the proposed bylaw for the redesignation of 0.06 hectares ± (0.15 acres ±) located at 1501 – 33 Avenue SW (Plan 4479P, Block 64, Lots 39 and 40) from Residentia