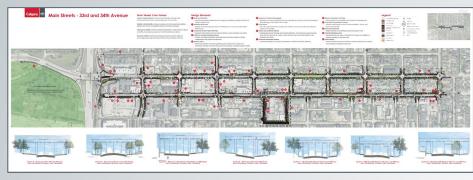

-1f3.6h24) District:

- Accommodate mixed-use development with commercial or residential uses on the ground floor
- Maximum floor area ratio (FAR) of 3.6
- Maximum building height of 24 metres (up to six storeys)

## **RECOMMENDATION:**

That Calgary Planning Commission recommend that Council:

Give three readings to the proposed bylaw for the redesignation of 0.06 hectares ± (0.15 acres ±) located at 1501 – 33 Avenue SW (Plan 4479P, Block 64, Lots 39 and 40) from Residential – Grade-Oriented Infill (R-CG) District **to** Mixed Use – General (MU-1f3.6h24) District.

# **Supplementary Slides**

# West Elbow Communities Local Area Plan (Statutory – 2025) 12





# West Elbow Communities Local Area Plan (Statutory – 2025) 13







## Main Street – 33<sup>rd</sup> and 34<sup>th</sup> Avenue