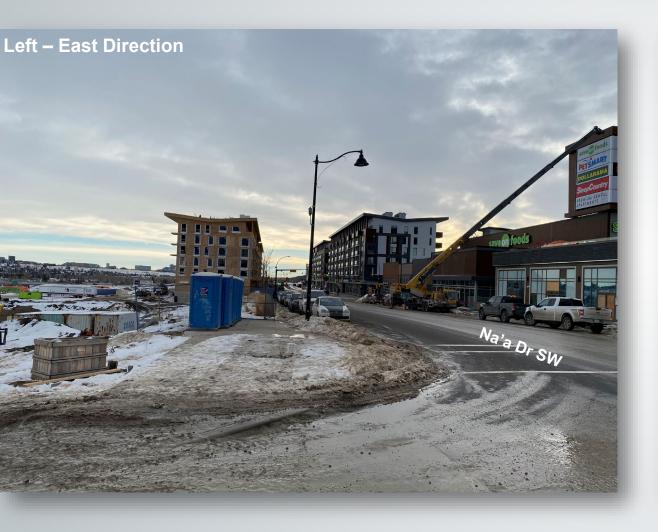

## **Calgary Planning Commission**

Agenda Item: 7.2.4



# LOC2024-0147 / CPC2024-1275 Land Use Amendment

January 9, 2025

ISC: Unrestricted

#### **RECOMMENDATIONS:**

That Calgary Planning Commission:

1. Forward this report (CPC2024-1275) to the 2025 February 4 Public Hearing of Council; and

That Calgary Planning Commission recommend that Council:

2. Give three readings to the proposed bylaw for the redesignation of 0.85 hectares ± (2.10 acres ±) located at 1024 Na'a Drive SW (Plan 1612946, Block 3, Lot 1) from Direct Control (DC) District **to** Direct Control (DC) District to accommodate a Self Storage Facility, with guidelines (Attachment 2).





LEGEND

Bus Stop

**Parcel Size:** 

0.85 ha (2.10 ac)

## **Site Photo (Facing South)**









### **Surrounding Land Use**





### **Existing Land Use Map**

**Existing Direct Control (DC) District:** 

- Based on Commercial –
   Corridor 1 (C-COR1) District
   base
- Allows a mix of residential and commercial uses
- Maximum building height = 50 metres
- No maximum building floor area requirement

### **Proposed Land Use Map**

#### **Proposed DC District:**



- Maximum building height = 20 metres (a decrease of 30 metres)
- 2.0 FAR = Maximum building floor area of 17,000 square metres
- Guidelines to promote active retail uses on the ground floor and to regulate building design and appearance.



#### **RECOMMENDATIONS:**

That Calgary Planning Commission:

1. Forward this report (CPC2024-1275) to the 2025 February 4 Public Hearing of Council; and

That Calgary Planning Comm