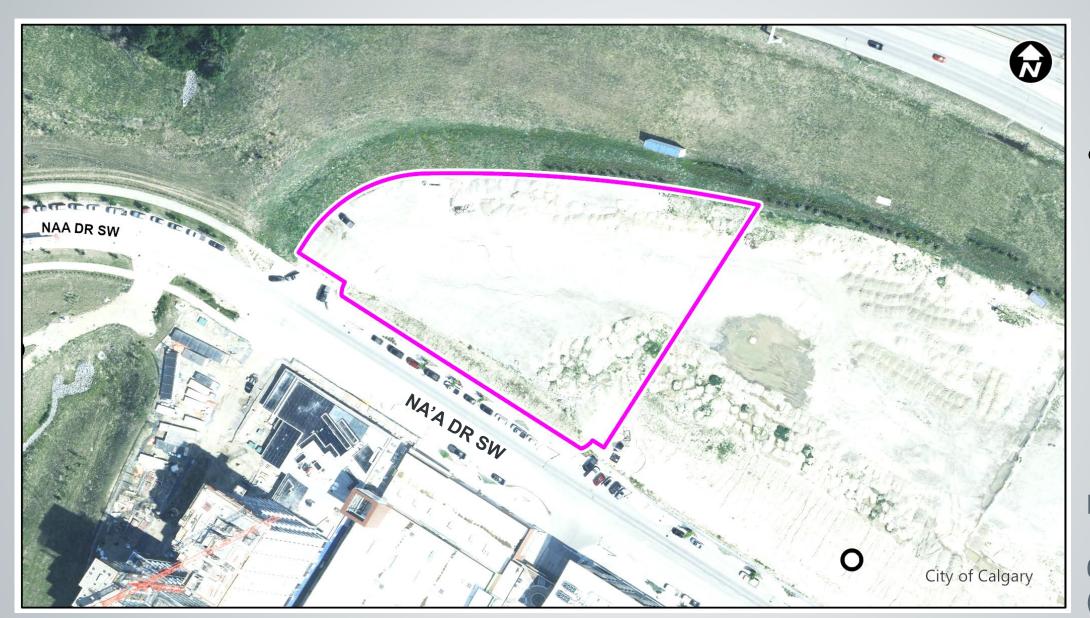

LEGEND

Bus Stop

**Parcel Size:** 

0.85 ha (2.10 ac)

### **Surrounding Land Use**