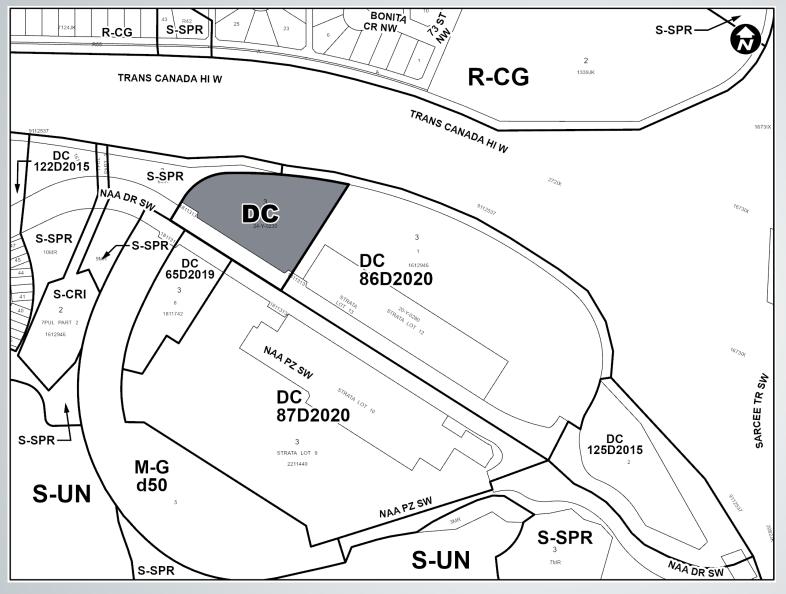

### **Proposed Land Use Map**

#### **Proposed DC District:**

- Maximum building height = 20 metres (a decrease of 30 metres)
- 2.0 FAR = Maximum building floor area of 17,000 square metres
- Guidelines to promote active retail uses on the ground floor and to regulate building design and appearance.