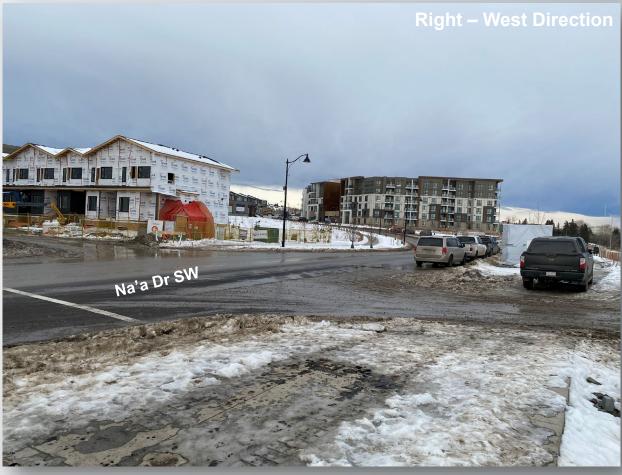

## **Calgary Planning Commission**

Agenda Item: 7.2.4



# LOC2024-0147 / CPC2024-1275 Land Use Amendment

January 9, 2025

ISC: Unrestricted

#### **RECOMMENDATIONS:**

That Calgary Planning Commission:

1. Forward this report (CPC2024-1275) to the 2025 February 4 Public Hearing of Council; and

That Calgary Planning Commission recommend that Council:

2. Give three readings to the proposed bylaw for the redesignation of 0.85 hectares ± (2.10 acres ±) located at 1024 Na'a Drive SW (Plan 1612946, Block 3, Lot 1) from Direct Control (DC) District **to** Direct Control (DC) District to accommodate a Self Storage Facility, with guidelines (Attachment 2).





LEGEND

Bus Stop

**Parcel Size:** 

0.85 ha (2.10 ac)

## **Site Photo (Facing South)**









### **Surrounding Land Use**





### **Existing Land Use Map**

**Existing Direct Control (DC) District:** 

- Based on Commercial –
   Corridor 1 (C-COR1) District
   base
- Allows a mix of residential and commercial uses
- Maximum building height = 50 metres
- No maximum building floor area requirement

### **Proposed Land Use Map**

#### **Proposed DC District:**



- Maximum building height = 20 metres (a decrease of 30 metres)
- 2.0 FAR = Maximum building floor area of 17,000 square metres
- Guidelines to promote active retail uses on the ground floor and to regulate building design and appearance.



#### **RECOMMENDATIONS:**

That Calgary Planning Commission:

1. Forward this report (CPC2024-1275) to the 2025 February 4 Public Hearing of Council; and

That Calgary Planning Commis