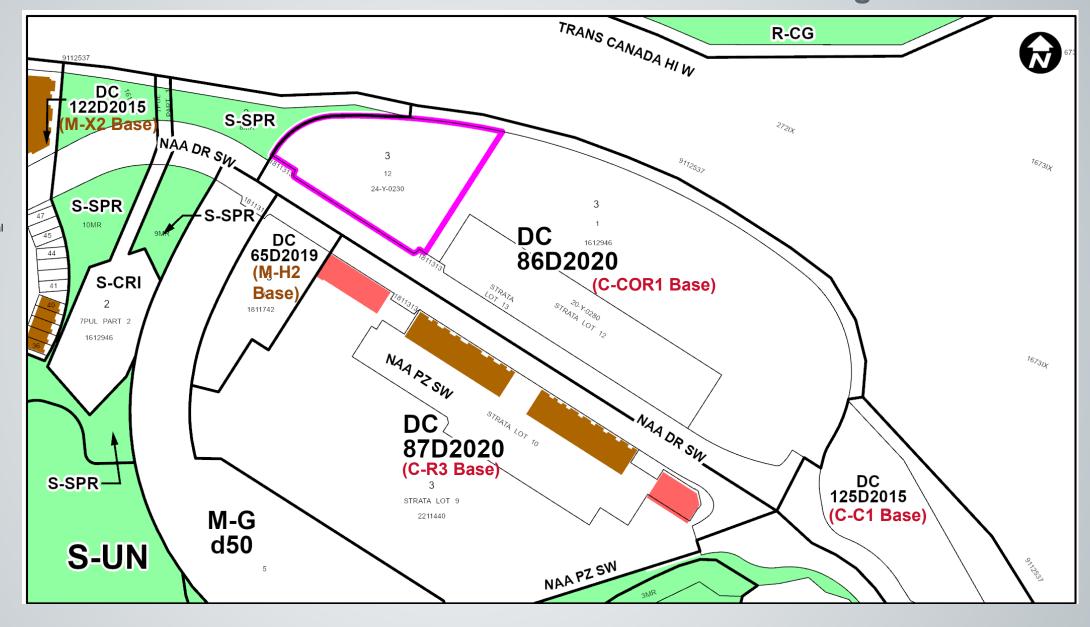

### **Surrounding Land Use**

### **Existing Land Use Map**

**Existing Direct Control (DC) District:** 

- Based on Commercial –
   Corridor 1 (C-COR1) District
   base
- Allows a mix of residential and commercial uses
- Maximum building height = 50 metres
- No maximum building floor area requirement