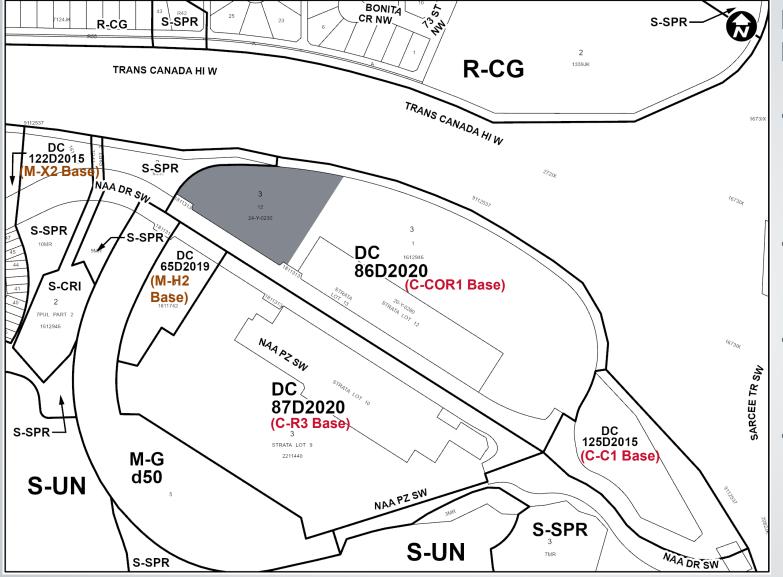

### **Surrounding Land Use**

### **Existing Land Use Map**

**Existing Direct Control (DC) District:** 

- Based on Commercial –
   Corridor 1 (C-COR1) District
   base
- Allows a mix of residential and commercial uses
- Maximum building height = 50 metres
- No maximum building floor area requirement