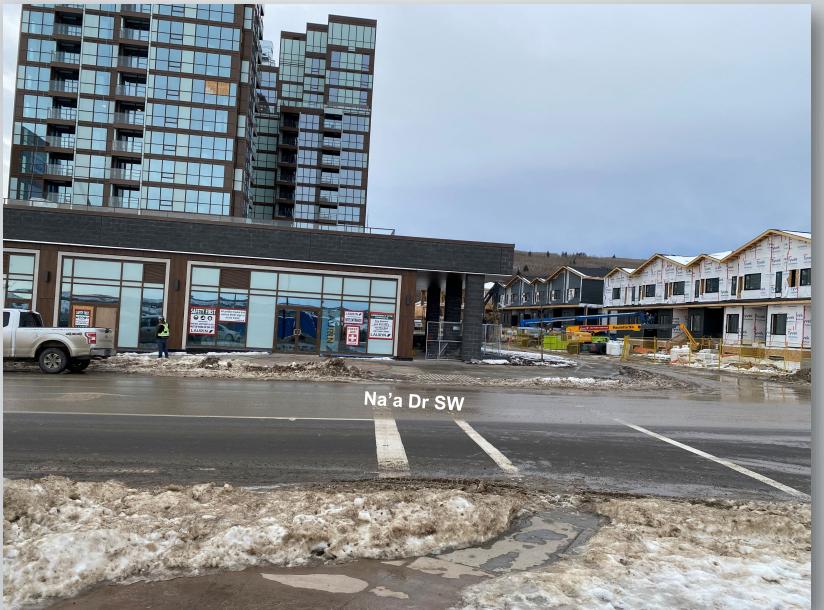

## **Calgary Planning Commission**

Agenda Item: 7.2.4



# LOC2024-0147 / CPC2024-1275 Land Use Amendment

January 9, 2025

ISC: Unrestricted

#### **RECOMMENDATIONS:**

That Calgary Planning Commission:

1. Forward this report (CPC2024-1275) to the 2025 February 4 Public Hearing of Council; and

That Calgary Planning Commission recommend that Council:

2. Give three readings to the proposed bylaw for the redesignation of 0.85 hectares ± (2.10 acres ±) located at 1024 Na'a Drive SW (Plan 1612946, Block 3, Lot 1) from Direct Control (DC) District **to** Direct Control (DC) District to accommodate a Self Storage Facility, with guidelines (Attachment 2).





LEGEND

Bus Stop

**Parcel Size:** 

0.85 ha (2.10 ac)

## **Site Photo (Facing South)**









### **Surrounding Land Use**





### **Existing Land Use Map**

**Existing Direct Control (DC) District:** 

- Based on Commercial –
   Corridor 1 (C-COR1) District
   base
- Allows a mix of residential and commercial uses
- Maximum building height = 50 metres
- No maximum building floor area requirement

### **Proposed Land Use Map**

#### **Proposed DC District:**



- Maximum building height = 20 metres (a decrease of 30 metres)
- 2.0 FAR = Maximum building floor area of 17,000 square metres
- Guidelines to promote active retail uses on the ground floor and to regulate building design and appearance.



#### **RECOMMENDATIONS:**

That Calgary Planning Commission:

1. Forward this report (CPC2024-1275) to the 2025 February 4 Public Hearing of Council; and

That Calgary Planning Co