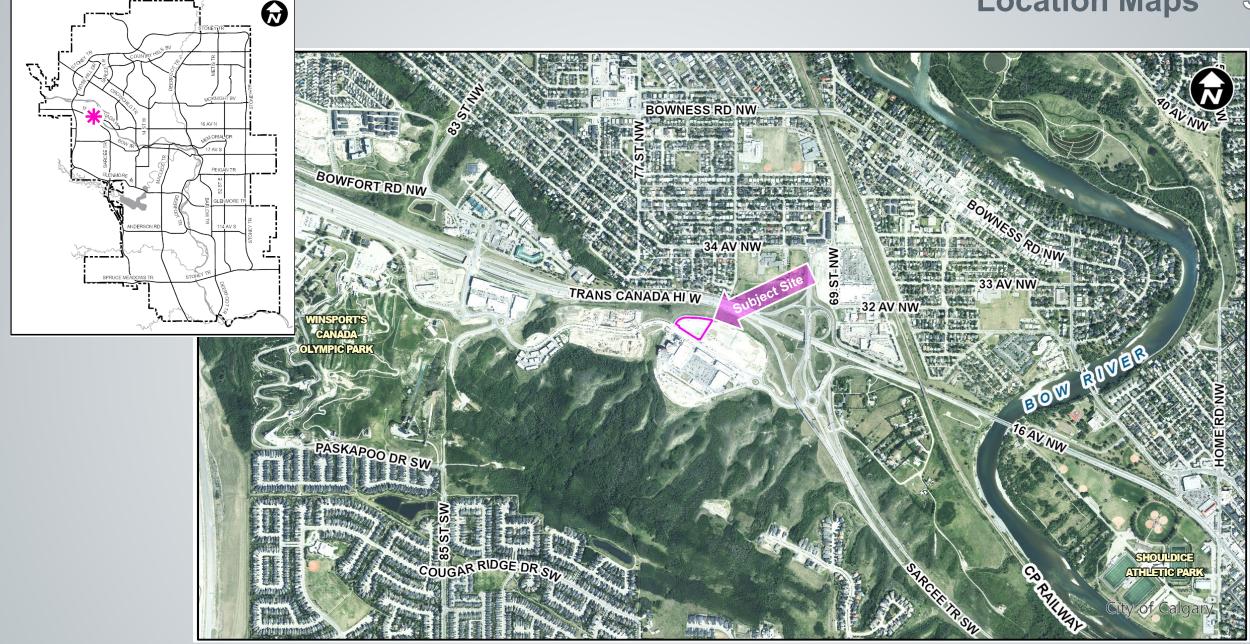

2. Give three readings to the proposed bylaw for the redesignation of 0.85 hectares ± (2.10 acres ±) located at 1024 Na'a Drive SW (Plan 1612946, Block 3, Lot 1) from Direct Control (DC) District **to** Direct Control (DC) District to accommodate a Self Storage Facility, with guidelines (Attachment 2).