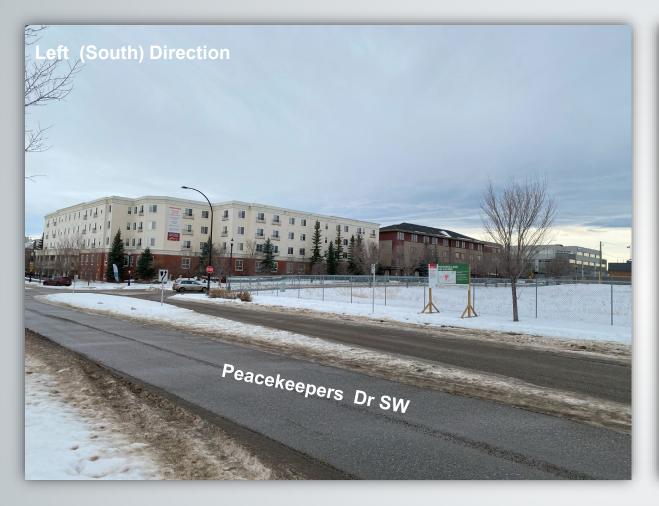

## **Calgary Planning Commission**

Agenda Item: 7.2.3



# LOC2024-0163 / CPC2024-1274 Land Use Amendment

January 9, 2025

ISC: Unrestricted

#### **RECOMMENDATIONS:**

That Calgary Planning Commission:

 Forward this report (CPC2024-1274) to the 2025 February 4 Public Hearing of Council; and

That Calgary Planning Commission recommend that Council:

2. Give three readings to the proposed bylaw for the redesignation of 5.39 hectares ± (13.33 acres ±) located at 5116 Richard Road SW (Plan 1410343, Block 1, Lot 9) from Direct Control (DC) District **to** Mixed Use – General (MU-1f3.0h32) District.





LEGEND

O Bus Stop

**Parcel Size:** 

5.39 ha (13.33 ac)

### Site Photos (Along Adjacent Street to the West)





#### Site Photos (Along Adjacent Street on the Southeast)









#### **Existing Land Use Map**

# **Existing Direct Control (DC) District:**

- Based on the Mixed Use General (MU-1) District = a mix of residential and commercial development
- Maximum density of 165 unitsper hectare = 889 dwellingunits
- Maximum height transitions =20 metres, 25 metres & 32metres
- 1.6 FAR = Maximum building floor area of 86,224 square metres



Proposed Mixed Use – General (MU-1f3.0h32) District:

- Flexibility in the mix of residential and commercial development
- No maximum density requirement
- Maximum height across the site = 32 metres
- 3.0 FAR = Maximum building floor area of 161,670 square metres

#### **RECOMMENDATIONS:**

That Calgary Planning Commission:

1. Forward this report (CPC2024-1274) to the 2025 February 4 Public Hearing of Council; and

That