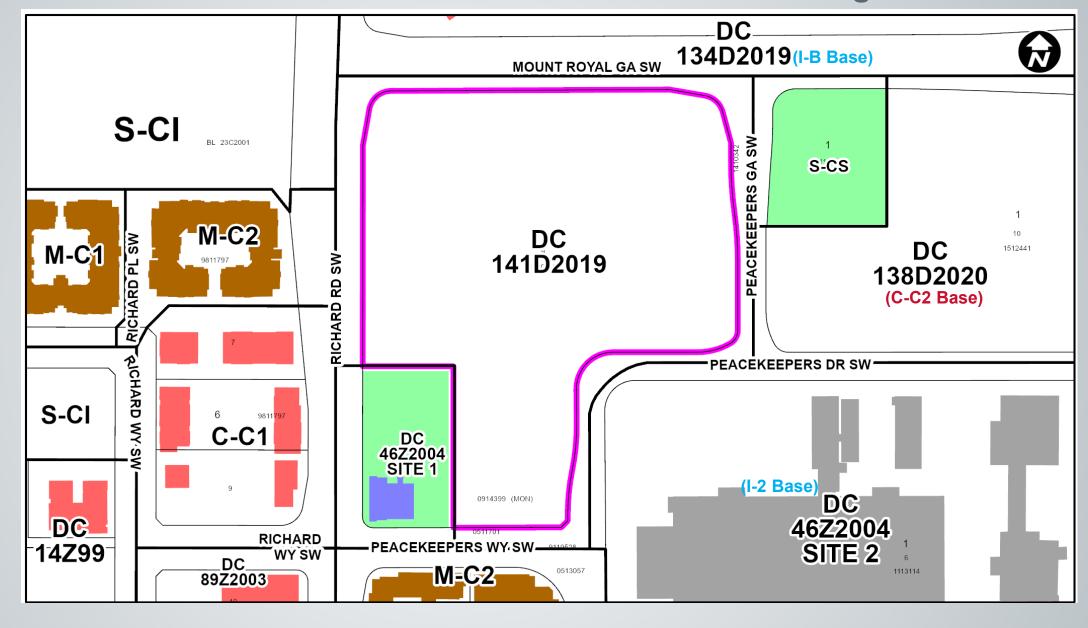

## **Calgary Planning Commission**

Agenda Item: 7.2.3



# LOC2024-0163 / CPC2024-1274 Land Use Amendment

January 9, 2025

ISC: Unrestricted

#### **RECOMMENDATIONS:**

That Calgary Planning Commission:

 Forward this report (CPC2024-1274) to the 2025 February 4 Public Hearing of Council; and

That Calgary Planning Commission recommend that Council:

2. Give three readings to the proposed bylaw for the redesignation of 5.39 hectares ± (13.33 acres ±) located at 5116 Richard Road SW (Plan 1410343, Block 1, Lot 9) from Direct Control (DC) District **to** Mixed Use – General (MU-1f3.0h32) District.





LEGEND

O Bus Stop

**Parcel Size:** 

5.39 ha (13.33 ac)

### Site Photos (Along Adjacent Street to the West)





#### Site Photos (Along Adjacent Street on the Southeast)









#### **Existing Land Use Map**

# **Existing Direct Control (DC) District:**

- Based on the Mixed Use General (MU-1) District = a mix of residential and commercial development
- Maximum density of 165 unitsper hectare = 889 dwellingunits
- Maximum height transitions =20 metres, 25 metres & 32metres
- 1.6 FAR = Maximum building floor area of 86,224 square metres



Proposed Mixed Use – General (MU-1f3.0h32) District:

- Flexibility in the mix of residential and commercial development
- No maximum density requirement
- Maximum height across the site = 32 metres
- 3.0 FAR = Maximum building floor area of 161,670 square metres

#### **RECOMMENDATIONS:**

That Calgary Planning Commission:

1. Forward this report (CPC2024-1274) to the 2025 February 4 Public Hearing of Council; and

That Calga