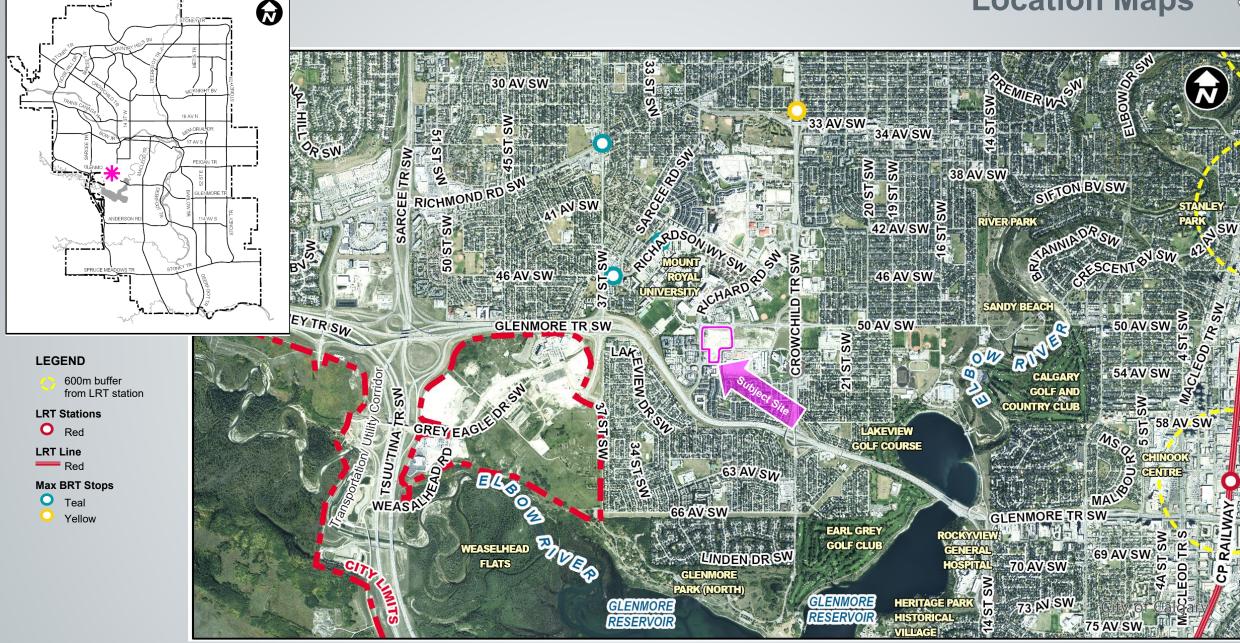

2. Give three readings to the proposed bylaw for the redesignation of 5.39 hectares ± (13.33 acres ±) located at 5116 Richard Road SW (Plan 1410343, Block 1, Lot 9) from Direct Control (DC) District **to** Mixed Use – General (MU-1f3.0h32) District.

LEGEND

O Bus Stop

**Parcel Size:** 

5.39 ha (13.33 ac)