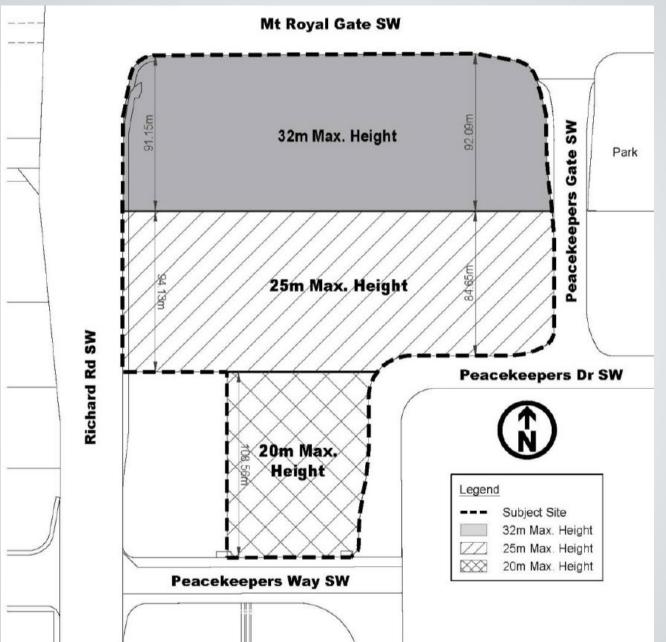

# **Existing Direct Control (DC) District:**

- Based on the Mixed Use General (MU-1) District = a mix of residential and commercial development
- Maximum density of 165 unitsper hectare = 889 dwellingunits
- Maximum height transitions =20 metres, 25 metres & 32metres
- 1.6 FAR = Maximum building floor area of 86,224 square metres

Proposed Mixed Use – General (MU-1f3.0h32) District:

- Flexibility in the mix of residential and commercial development
- No maximum density requirement
- Maximum height across the site = 32 metres
- 3.0 FAR = Maximum building floor area of 161,670 square metres