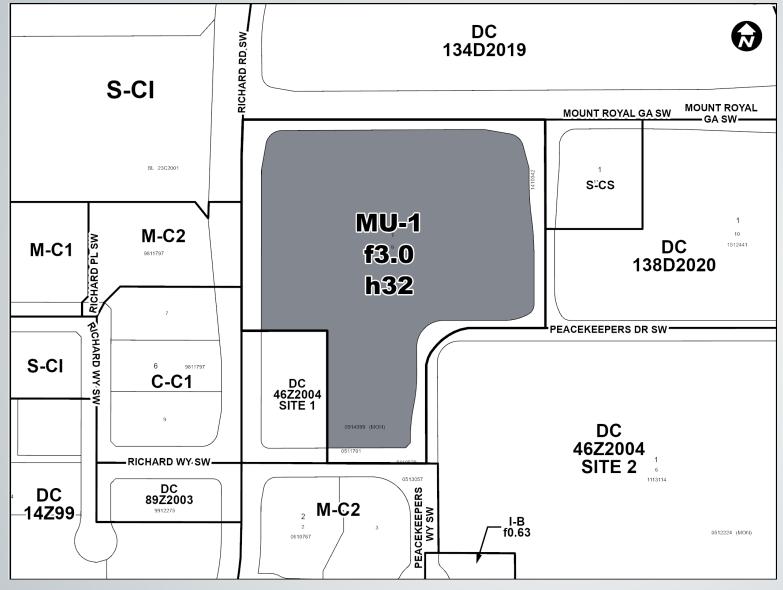

2. Give three readings to the proposed bylaw for the redesignation of 5.39 hectares ± (13.33 acres ±) located at 5116 Richard Road SW (Plan 1410343, Block 1, Lot 9) from Direct Control (DC) District **to** Mixed Use – General (MU-1f3.0h32) District.