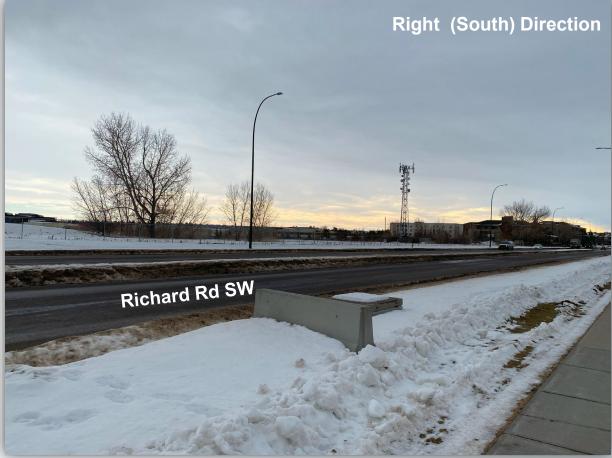

## **Calgary Planning Commission**

Agenda Item: 7.2.3



# LOC2024-0163 / CPC2024-1274 Land Use Amendment

January 9, 2025

ISC: Unrestricted

#### **RECOMMENDATIONS:**

That Calgary Planning Commission:

 Forward this report (CPC2024-1274) to the 2025 February 4 Public Hearing of Council; and

That Calgary Planning Commission recommend that Council:

2. Give three readings to the proposed bylaw for the redesignation of 5.39 hectares ± (13.33 acres ±) located at 5116 Richard Road SW (Plan 1410343, Block 1, Lot 9) from Direct Control (DC) District **to** Mixed Use – General (MU-1f3.0h32) District.





LEGEND

O Bus Stop

**Parcel Size:** 

5.39 ha (13.33 ac)

### Site Photos (Along Adjacent Street to the West)





#### Site Photos (Along Adjacent Street on the Southeast)









#### **Existing Land Use Map**

# **Existing Direct Control (DC) District:**

- Based on the Mixed Use General (MU-1) District = a mix of residential and commercial development
- Maximum density of 165 unitsper hectare = 889 dwellingunits
- Maximum height transitions =20 metres, 25 metres & 32metres
- 1.6 FAR = Maximum building floor area of 86,224 square metres



Proposed Mixed Use – General (MU-1f3.0h32) District:

- Flexibility in the mix of residential and commercial development
- No maximum density requirement
- Maximum height across the site = 32 metres
- 3.0 FAR = Maximum building floor area of 161,670 square metres

#### **RECOMMENDATIONS:**

That Calgary Planning Commission:

1. Forward this report (CPC2024-1274