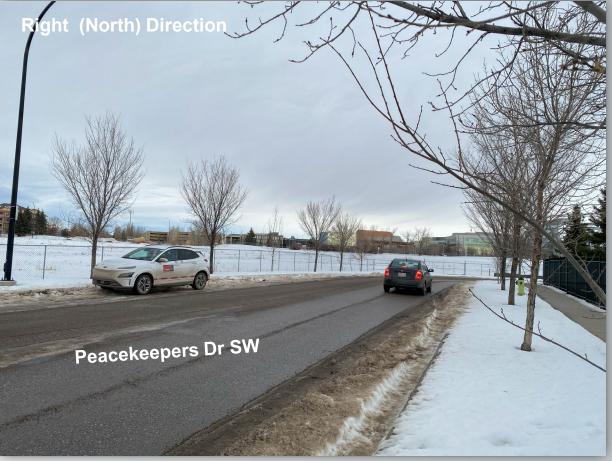

## **Calgary Planning Commission**

Agenda Item: 7.2.3



# LOC2024-0163 / CPC2024-1274 Land Use Amendment

January 9, 2025

ISC: Unrestricted

#### **RECOMMENDATIONS:**

That Calgary Planning Commission:

 Forward this report (CPC2024-1274) to the 2025 February 4 Public Hearing of Council; and

That Calgary Planning Commission recommend that Council:

2. Give three readings to the proposed bylaw for the redesignation of 5.39 hectares ± (13.33 acres ±) located at 5116 Richard Road SW (Plan 1410343, Block 1, Lot 9) from Direct Control (DC) District **to** Mixed Use – General (MU-1f3.0h32) District.





LEGEND

O Bus Stop

**Parcel Size:** 

5.39 ha (13.33 ac)

### Site Photos (Along Adjacent Street to the West)





#### Site Photos (Along Adjacent Street on the Southeast)









#### **Existing Land Use Map**

# **Existing Direct Control (DC) District:**

- Based on the Mixed Use General (MU-1) District = a mix of residential and commercial development
- Maximum density of 165 unitsper hectare = 889 dwellingunits
- Maximum height transitions =20 metres, 25 metres & 32metres
- 1.6 FAR = Maximum building floor area of 86,224 square metres



Proposed Mixed Use – General (MU-1f3.0h32) District:

- Flexibility in the mix of residential and commercial development
- No maximum density requirement
- Maximum height across the site = 32 metres
- 3.0 FAR = Maximum building floor area of 161,670 square metres

#### **RECOMMENDATIONS:**

That Calgary Planning Commission:

1. Forward this report (CPC2024-1274) to the 2025 February 4 Public Hearing of Council; and

That C