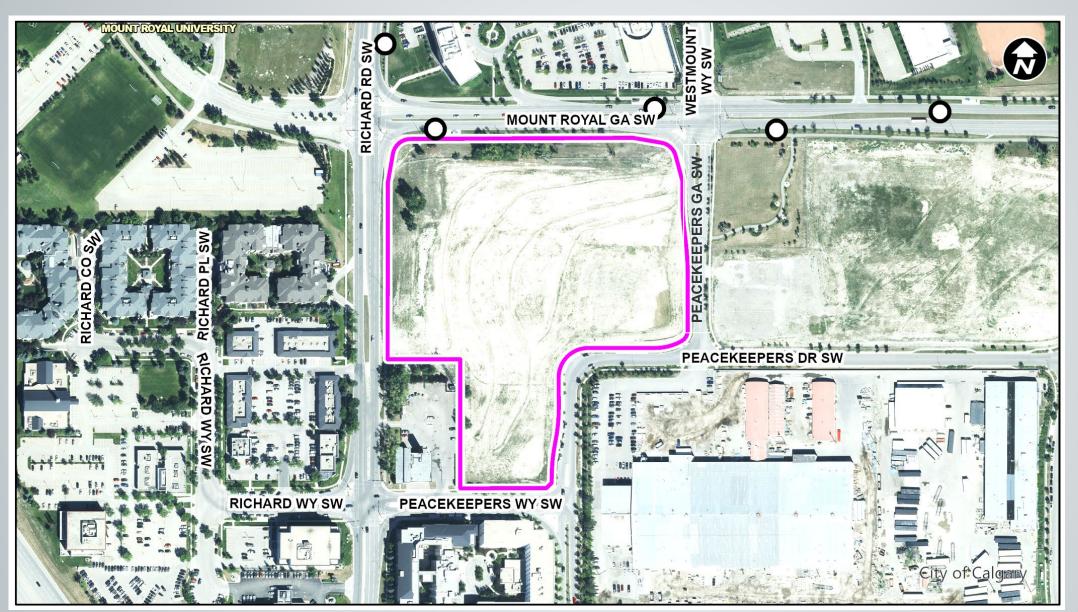

## **Calgary Planning Commission**

Agenda Item: 7.2.3



# LOC2024-0163 / CPC2024-1274 Land Use Amendment

January 9, 2025

ISC: Unrestricted

#### **RECOMMENDATIONS:**

That Calgary Planning Commission:

 Forward this report (CPC2024-1274) to the 2025 February 4 Public Hearing of Council; and

That Calgary Planning Commission recommend that Council:

2. Give three readings to the proposed bylaw for the redesignation of 5.39 hectares ± (13.33 acres ±) located at 5116 Richard Road SW (Plan 1410343, Block 1, Lot 9) from Direct Control (DC) District **to** Mixed Use – General (MU-1f3.0h32) District.





LEGEND

O Bus Stop

**Parcel Size:** 

5.39 ha (13.33 ac)

### Site Photos (Along Adjacent Street to the West)





#### Site Photos (Along Adjacent Street on the Southeast)









#### **Existing Land Use Map**

# **Existing Direct Control (DC) District:**

- Based on the Mixed Use General (MU-1) District = a mix of residential and commercial development
- Maximum density of 165 unitsper hectare = 889 dwellingunits
- Maximum height transitions =20 metres, 25 metres & 32metres
- 1.6 FAR = Maximum building floor area of 86,224 square metres



Proposed Mixed Use – General (MU-1f3.0h32) District:

- Flexibility in the mix of residential and commercial development
- No maximum density requirement
- Maximum height across the site = 32 metres
- 3.0 FAR = Maximum building floor area of 161,6