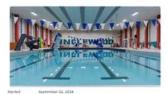

### Current Support for the Inglewood Pool

2,435 on Online Petition

576 on FB group and page combines

413 live signatures

Totalling: 3,424 people are in support of keeping Inglewood Pool Open