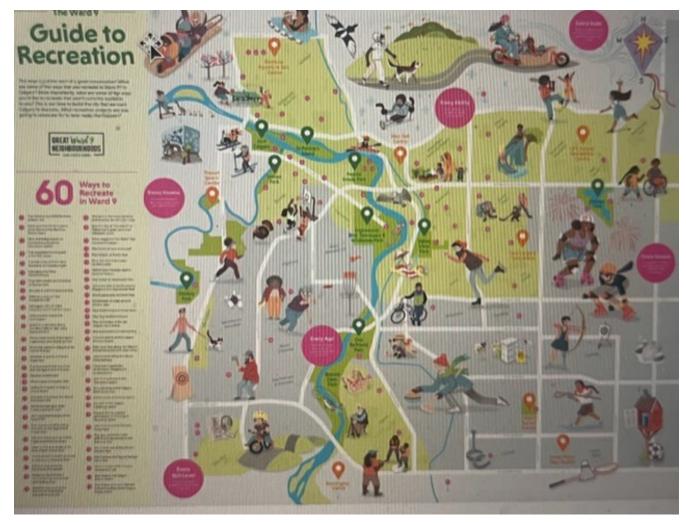

# Unmet 2021 Commitment 4 Promote the Pool

Ward 9 recreation Map from no later than 2021 or 2022 that does not include the Inglewood Pool