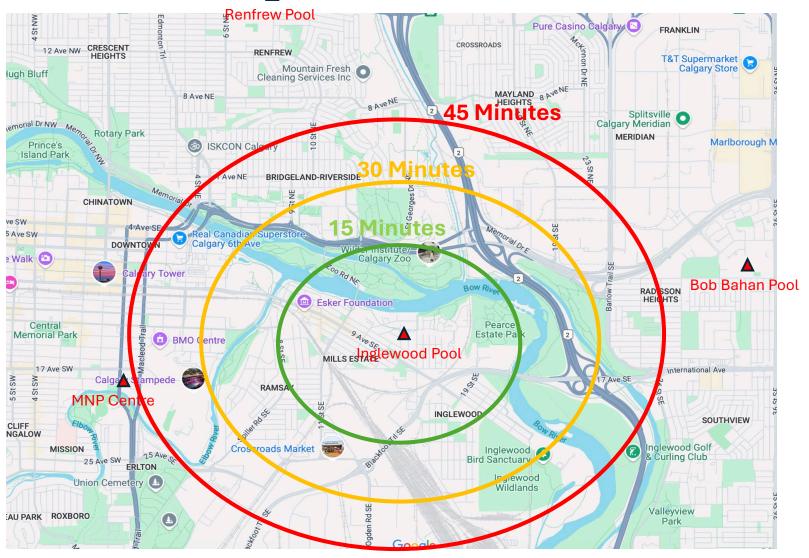

Visit calgary.ca/RenfrewPool<br>for the latest facility schedules,<br>hours of operation, admission rater<br>and to sign up for<br>instructor-led classes. |                                                          |  |

- Private groups/bookings not shown
- Open weekdays 6-10
- 39 hours more per week (40% more)
- Lane swimming in key hours –
   before/after work and lunch
- Lots of water workout times
- Late evening family lane swims
- More consistency in times
- Clearly, this is designed to attract higher usage



# Unmet 2021 Commitment 4 Promote the Pool



Ward 9 recreation Map from no later than 2021 or 2022 that does not include the Inglewood Pool





### Population Growth



Need to add Ramsay and other Inner-City
Neighborhoods as they will be similar



# **Walking Distances**







### **Net Result of Missed Commitments**



- The primary criteria established to determine whether the pool should be closed – Tax support per visit – has not been tracked since 2021
- Program hours have been significantly reduced (40%) despite obvious commuting / community demand that would exist
- There has been no marketing for this facility



### **Current Status**



- In the Oct. 8<sup>th</sup> meeting Councillors Chabot, Sharp, Wong, Dhaliwal, McLean and Chu, and the Mayor supported us in a close 8-7 vote. Some others had some supportive comments, but...
- We met with Councillors Chabot and Sharp and they took a motion forward for reconsideration of the decision
- At Nov. 7<sup>th</sup> Executive Committee Meeting brought motion to reconsider and to reinstate operational fundi