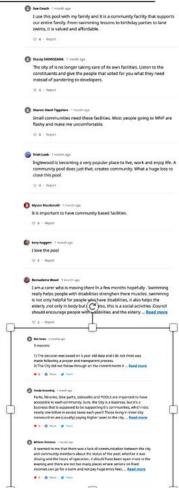

### Current Support for the Inglewood Pool

2,435 on Online Petition

576 on FB group and page combines

413 live signatures

Totalling: 3,424 people are in support of keeping Inglewood Pool Open

#### Stop the Closure of the Inglewood Aquatic Center

Why this petition matters

000±8=>=000±=200==