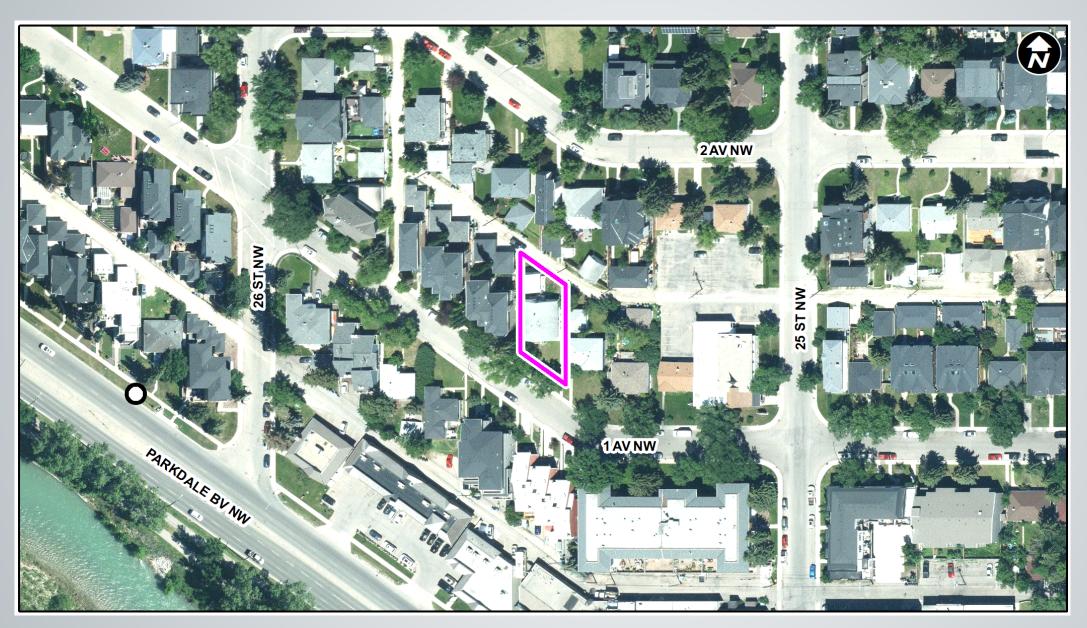

# **Public Hearing of Council**

Agenda Item: 7.2.19



# LOC2023-0386 / CPC2024-0347 Land Use Amendment

May 7, 2024

# **Calgary Planning Commission's Recommendation:**

#### That Council:

Give three readings to **Proposed Bylaw 147D2024** for the redesignation of 0.05 hectares ± (0.13 acres ±) located at 2624 – 1 Avenue NW (Plan 330AB, Block 5, Lots 10 and 11) from Residential – Contextual One / Two Dwelling (R-C2) District **to** Multi-Residential – Contextual Grade-Oriented (M-CGd80) District.





LEGEND

O Bus Stop

Parcel Size:

0.05 ha 15m x 33m

# **Surrounding Land Use**



**LEGEND** 

Semi-detached / duplex

detached dwelling

Commercial

Vacant

and Utility

Rivers. Lakes

Land Use Site Boundary

Heavy Industrial Light Industrial Parks and Openspace Public Service Service Station

## **Proposed Land Use Map**



### **Proposed Multi-Residential – Contextual Grade-Oriented** (M-CGd80) District:

- Allows for multi-residential development with suites directly adjacent to low-density development
- Maximum building height of 12 metres (approx. 3 storeys)
- Maximum density of 80 units per hectare (4 units, plus suites)

# **Calgary Planning Commission's Recommendation:**

#### That Council:

Give three readings to **Proposed Bylaw 147D2024** for the redesignation of 0.05 hectar