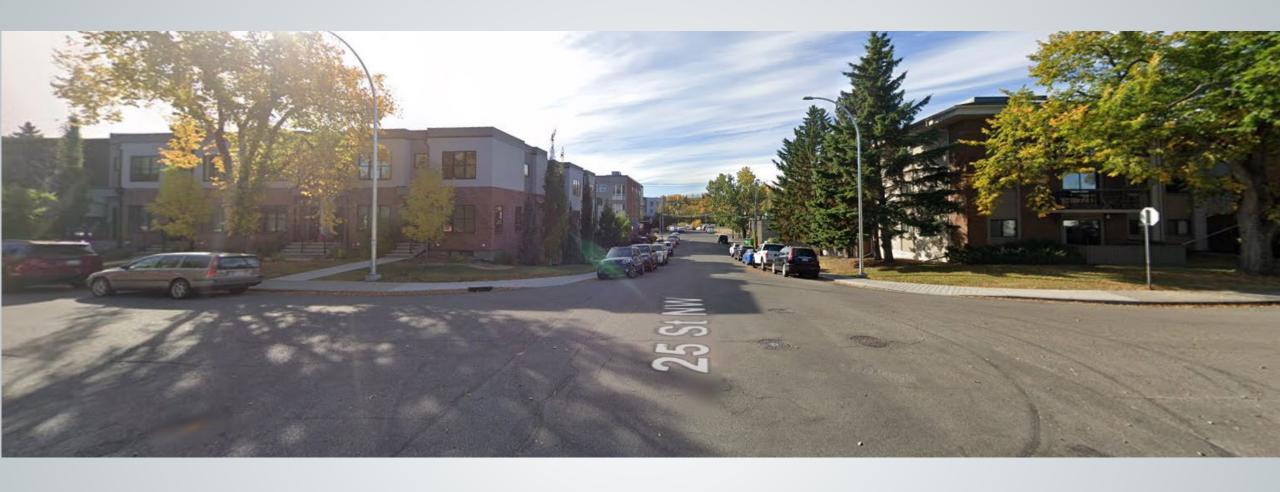

Station

## **Proposed Land Use Map**



### **Proposed Multi-Residential – Contextual Grade-Oriented** (M-CGd80) District:

- Allows for multi-residential development with suites directly adjacent to low-density development
- Maximum building height of 12 metres (approx. 3 storeys)
- Maximum density of 80 units per hectare (4 units, plus suites)

# **Calgary Planning Commission's Recommendation:**

#### That Council:

Give three readings to **Proposed Bylaw 147D2024** for the redesignation of 0.05 hectares ± (0.13 acres ±) located at 2624 – 1 Avenue NW (Plan 330AB, Block 5, Lots 10 and 11) from Residential – Contextual One / Two Dwelling (R-C2) District **to** Multi-Residential – Contextual Grade-Oriented (M-CGd80) District.

# **Supplementary Slides**



### Site view from the lane









## MDP Map 1 (Urban Structure) 14



|                                              | R-CG                           | M-CGd80 | M-CG | H-GO                   |
|----------------------------------------------|--------------------------------|---------|------|------------------------|
| Maximum<br>Density                           | 75                             | 80      | 111  | 1.5<br>FAR             |
| Total number of units based on 0.05 hectares | 3.75<br>(rounded<br>down to 3) | 4       | 5    | Based<br>on 1.5<br>FAR |
| Maximum Building Height (m)                  | 11                             | 12      | 12   | 12                     |