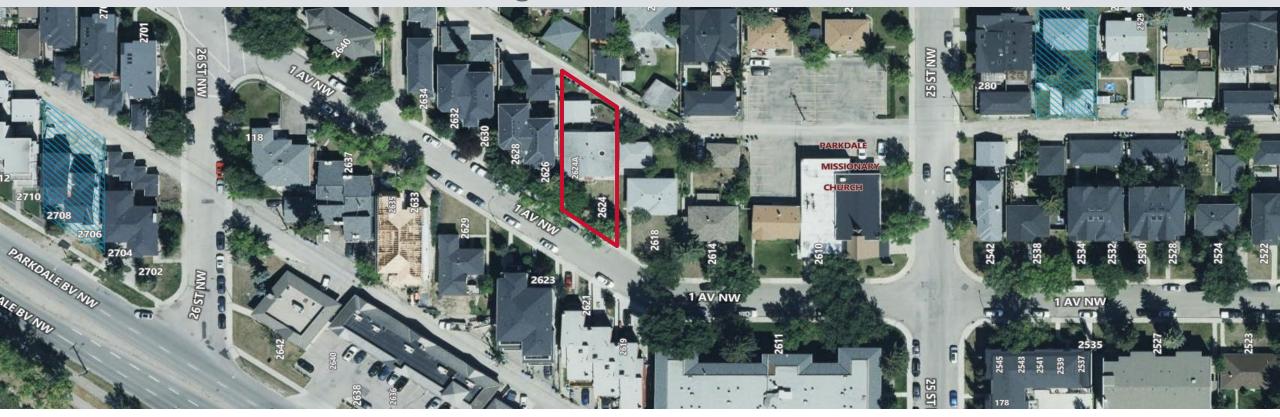

#### That Council:

Give three readings to **Proposed Bylaw 147D2024** for the redesignation of 0.05 hectares ± (0.13 acres ±) located at 2624 – 1 Avenue NW (Plan 330AB, Block 5, Lots 10 and 11) from Residential – Contextual One / Two Dwelling (R-C2) District **to** Multi-Residential – Contextual Grade-Oriented (M-CGd80) District.

LEGEND

O Bus Stop

Parcel Size:

0.05 ha 15m x 33m