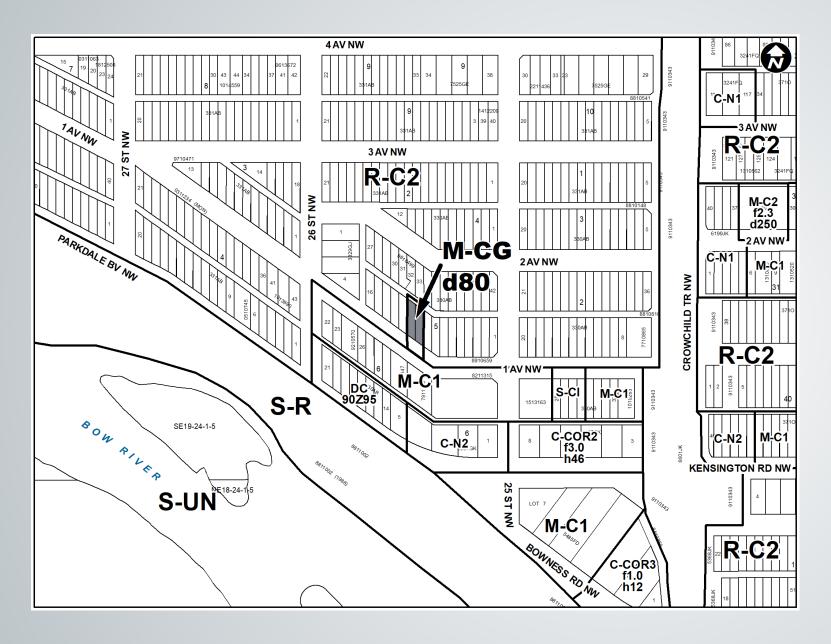

#### That Council:

Give three readings to **Proposed Bylaw 147D2024** for the redesignation of 0.05 hectares ± (0.13 acres ±) located at 2624 – 1 Avenue NW (Plan 330AB, Block 5, Lots 10 and 11) from Residential – Contextual One / Two Dwelling (R-C2) District **to** Multi-Residential – Contextual Grade-Oriented (M-CGd80) District.

LEGEND

O Bus Stop

Parcel Size:

0.05 ha 15m x 33m

# **Surrounding Land Use**

**LEGEND** 

Semi-detached / duplex

detached dwelling

Commercial

Vacant

and Utility

Rivers. Lakes

Land Use Site Boundary

Heavy Industrial Light Industrial Parks and Openspace Public Service Service Station

## **Proposed Land Use Map**

### **Proposed Multi-Residential – Contextual Grade-Oriented** (M-CGd80) District:

- Allows for multi-residential development with suites directly adjacent to low-density development
- Maximum building height of 12 metres (approx. 3 storeys)
- Maximum density of 80 units per hectare (4 units, plus suites)