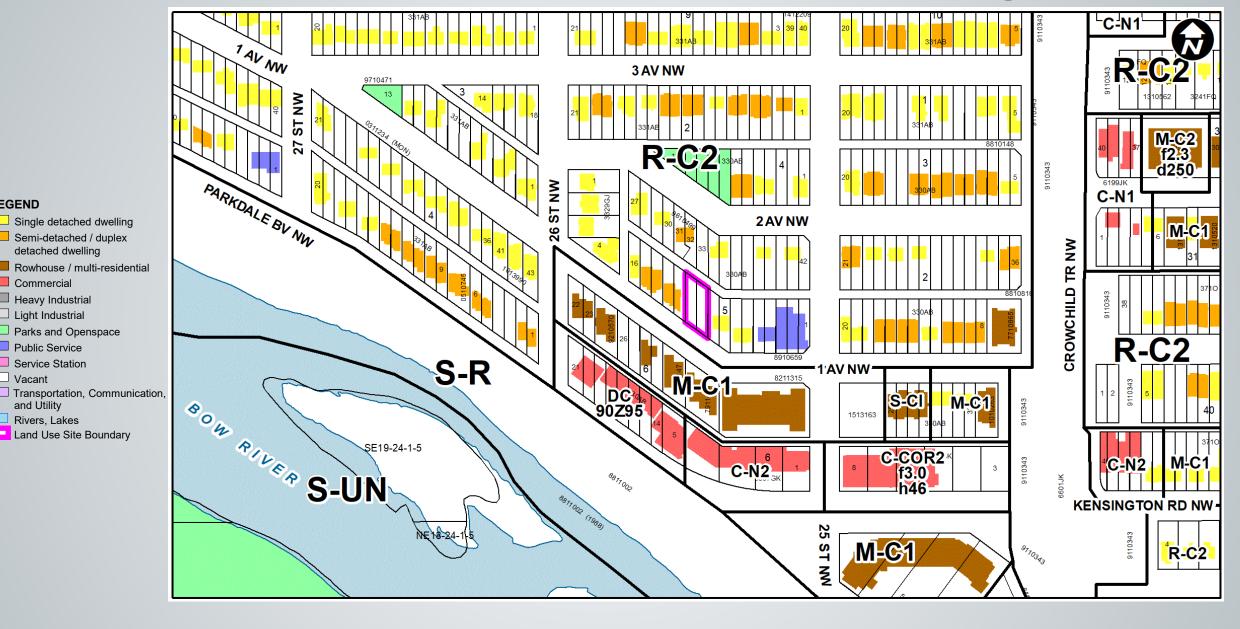

# **Surrounding Land Use**

**LEGEND** 

Semi-detached / duplex

detached dwelling

Commercial

Vacant

and Utility

Rivers. Lakes

Land Use Site Boundary

Heavy Industrial Light Industrial Parks and Openspace Public Service Service Station