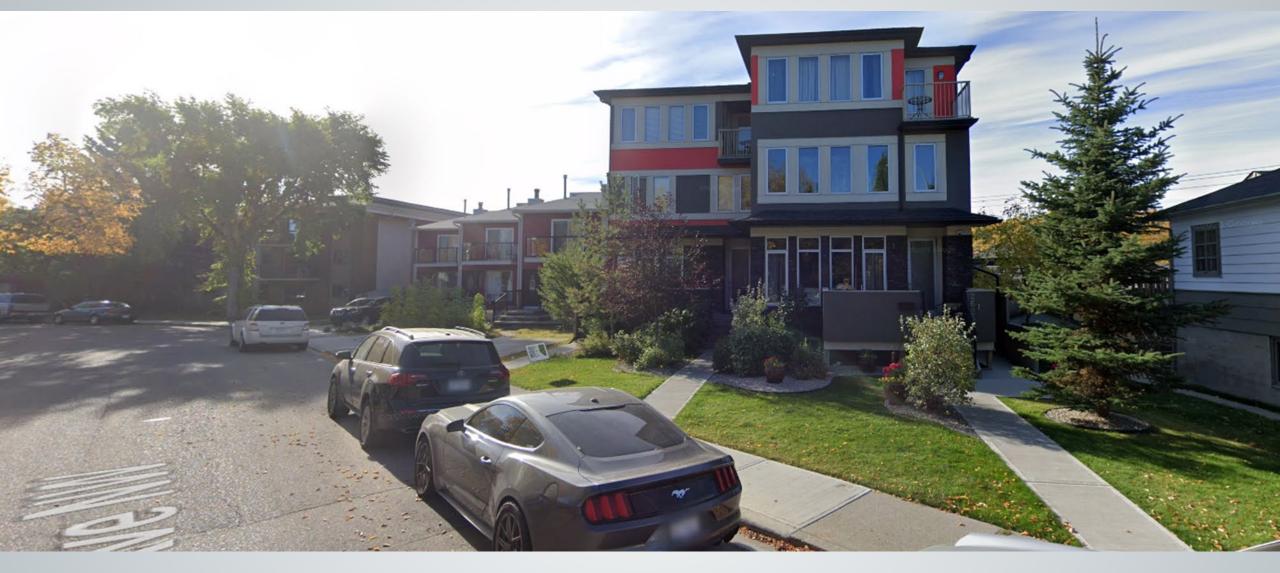

ation

## **Proposed Land Use Map**



### **Proposed Multi-Residential – Contextual Grade-Oriented** (M-CGd80) District:

- Allows for multi-residential development with suites directly adjacent to low-density development
- Maximum building height of 12 metres (approx. 3 storeys)
- Maximum density of 80 units per hectare (4 units, plus suites)

# **Calgary Planning Commission's Recommendation:**

#### That Council:

Give three readings to **Proposed Bylaw 147D2024** for the redesignation of 0.05 hectares ± (0.13 acres ±) located at 2624 – 1 Avenue NW (Plan 330AB, Block 5, Lots 10 and 11) from Residential – Contextual One / Two Dwelling (R-C2) District **to** Multi-Residential – Contextual Grade-Oriented (M-CGd80) District.

# **Supplementary Slides**



### Site view from the lane









## MDP Map 1 (Urban Structure) 14



|                                              | R-CG                           | M-CGd80 | M-CG | H-GO                   |
|----------------------------------------------|--------------------------------|---------|------|------------------------|
| Maximum<br>Density                           | 75                             | 80      | 111  | 1.5<br>FAR             |
| Total number of units based on 0.05 hectares | 3.75<br>(rounded<br>down to 3) | 4       | 5    | Based<br>on 1.5<br>FAR |
| Maximum Building Height (m)                  | 11                             | 12      | 12   | 12                     |