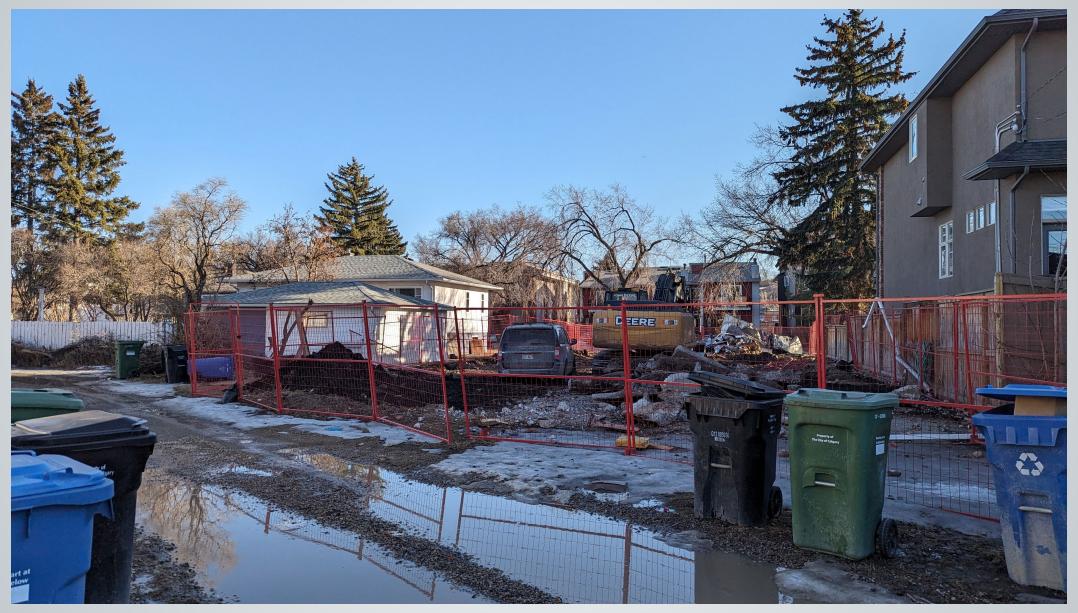

ice Station

## **Proposed Land Use Map**



### **Proposed Multi-Residential – Contextual Grade-Oriented** (M-CGd80) District:

- Allows for multi-residential development with suites directly adjacent to low-density development
- Maximum building height of 12 metres (approx. 3 storeys)
- Maximum density of 80 units per hectare (4 units, plus suites)

# **Calgary Planning Commission's Recommendation:**

#### That Council:

Give three readings to **Proposed Bylaw 147D2024** for the redesignation of 0.05 hectares ± (0.13 acres ±) located at 2624 – 1 Avenue NW (Plan 330AB, Block 5, Lots 10 and 11) from Residential – Contextual One / Two Dwelling (R-C2) District **to** Multi-Residential – Contextual Grade-Oriented (M-CGd80) District.

# **Supplementary Slides**



### Site view from the lane









## MDP Map 1 (Urban Structure) 14



|                                              | R-CG                           | M-CGd80 | M-CG | H-GO                   |
|----------------------------------------------|--------------------------------|---------|------|------------------------|
| Maximum<br>Density                           | 75                             | 80      | 111  | 1.5<br>FAR             |
| Total number of units based on 0.05 hectares | 3.75<br>(rounded<br>down to 3) | 4       | 5    | Based<br>on 1.5<br>FAR |
| Maximum Building Height (m)                  | 11                             | 12      | 12   | 12                     |