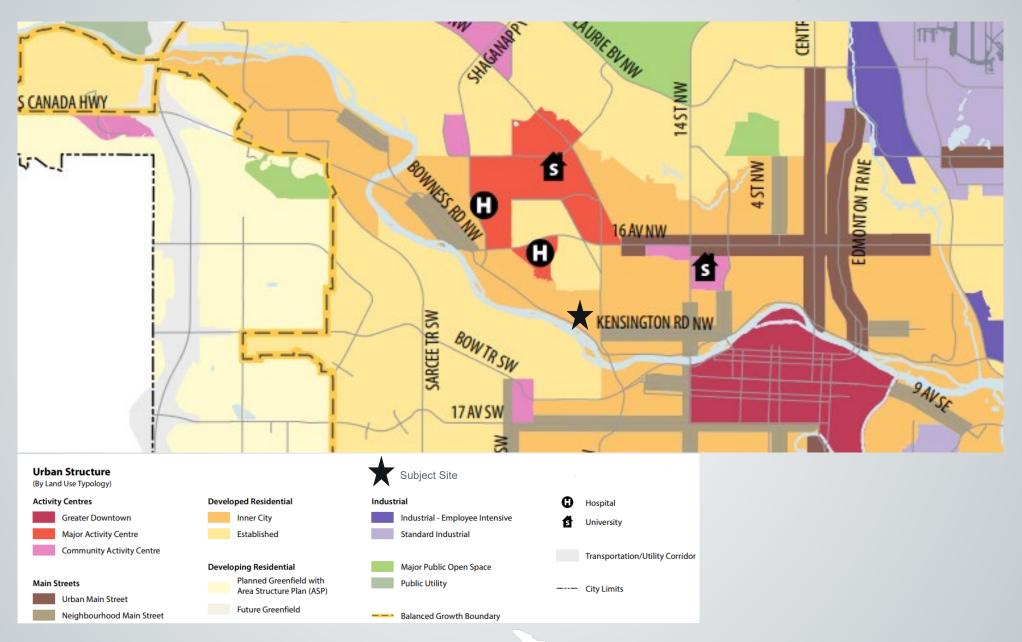

## MDP Map 1 (Urban Structure) 14

|                                              | R-CG                           | M-CGd80 | M-CG | H-GO                   |
|----------------------------------------------|--------------------------------|---------|------|------------------------|
| Maximum<br>Density                           | 75                             | 80      | 111  | 1.5<br>FAR             |
| Total number of units based on 0.05 hectares | 3.75<br>(rounded<br>down to 3) | 4       | 5    | Based<br>on 1.5<br>FAR |
| Maximum Building Height (m)                  | 11                             | 12      | 12   | 12                     |