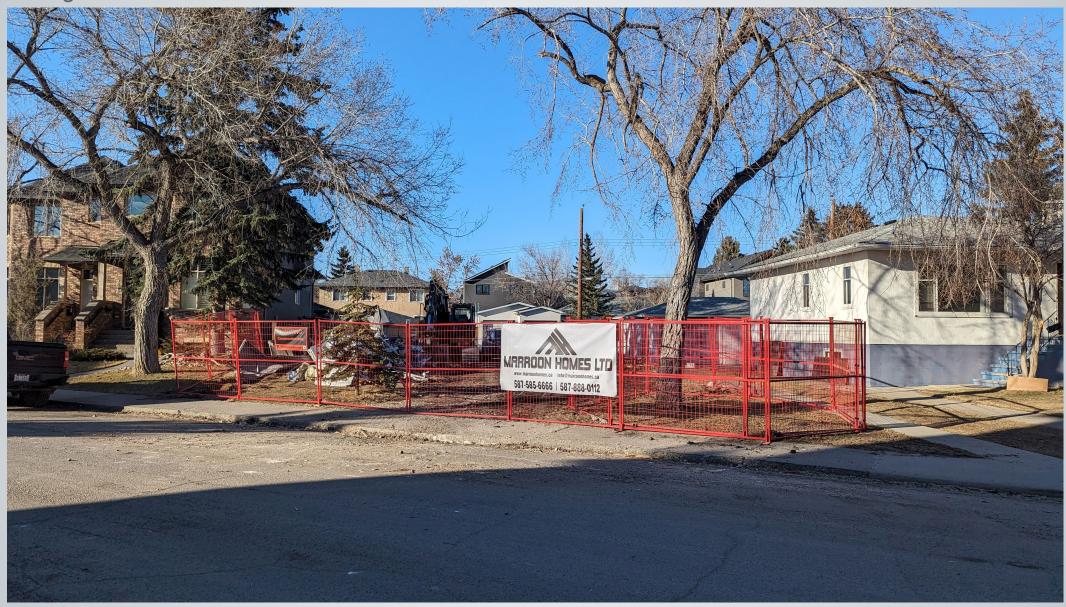

d Openspace Public Service Service Station

## **Proposed Land Use Map**



### **Proposed Multi-Residential – Contextual Grade-Oriented** (M-CGd80) District:

- Allows for multi-residential development with suites directly adjacent to low-density development
- Maximum building height of 12 metres (approx. 3 storeys)
- Maximum density of 80 units per hectare (4 units, plus suites)

# **Calgary Planning Commission's Recommendation:**

#### That Council:

Give three readings to **Proposed Bylaw 147D2024** for the redesignation of 0.05 hectares ± (0.13 acres ±) located at 2624 – 1 Avenue NW (Plan 330AB, Block 5, Lots 10 and 11) from Residential – Contextual One / Two Dwelling (R-C2) District **to** Multi-Residential – Contextual Grade-Oriented (M-CGd80) District.

# **Supplementary Slides**



### Site view from the lane









## MDP Map 1 (Urban Structure) 14



|                                              | R-CG                           | M-CGd80 | M-CG | H-GO                   |
|----------------------------------------------|--------------------------------|---------|------|------------------------|
| Maximum<br>Density                           | 75                             | 80      | 111  | 1.5<br>FAR             |
| Total number of units based on 0.05 hectares | 3.75<br>(rounded<br>down to 3) | 4       | 5    | Based<br>on 1.5<br>FAR |
| Maximum Building Height (m)                  | 11                             | 12      | 12   | 12                     |