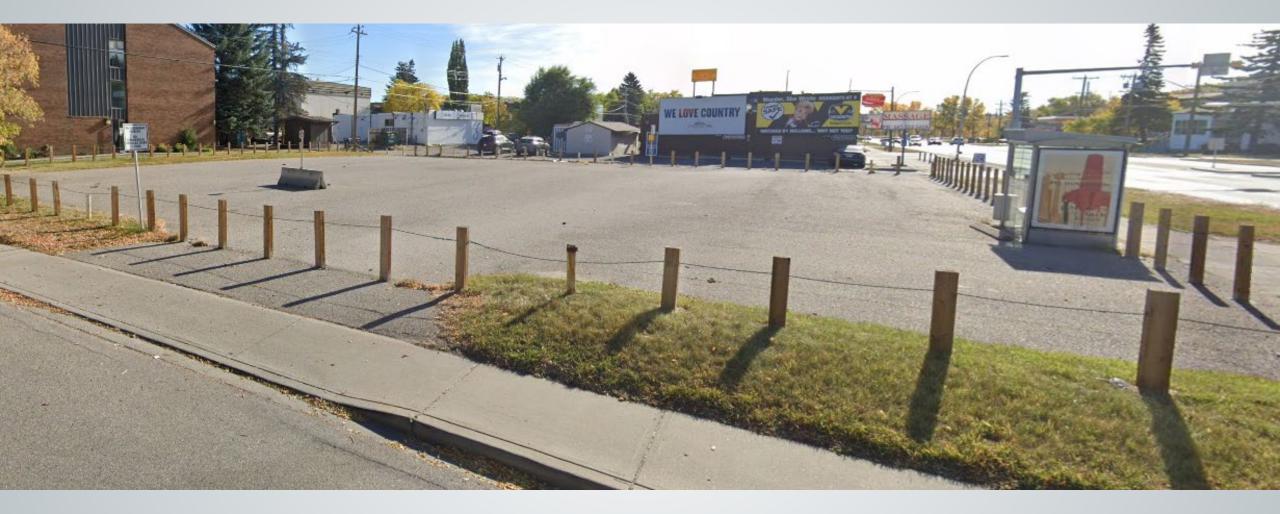

y space.

#### Policy Amendments





Proposed Amendments to the Parkdale Neighbourhood Activity Centre ARP:

- Map amendment to reflect the MU-1 designation.
- Text amendment to allow for six stories on the site.
- Removal of the requirement for an integrated transit shelter.

## **Calgary Planning Commission's Recommendation:**

That Council:

- Give three readings to Proposed Bylaw 29D2024 for the amendments to the Parkdale Neighbourhood Activity Centre Area Redevelopment Plan (Attachment 2); and
- Give three readings to Proposed Bylaw 143D2024 for the redesignation of 0.14 hectares ± (0.36 acres ±) located at 3416 3 Avenue NW (Plan 1310796, Block X, Lot 20) from Direct Control (DC) District to Mixed Use General (MU-1f4.0h28) District.

## **Supplementary Slides**

9

## Site Photo 10



### **Development Permit Rendering** 11