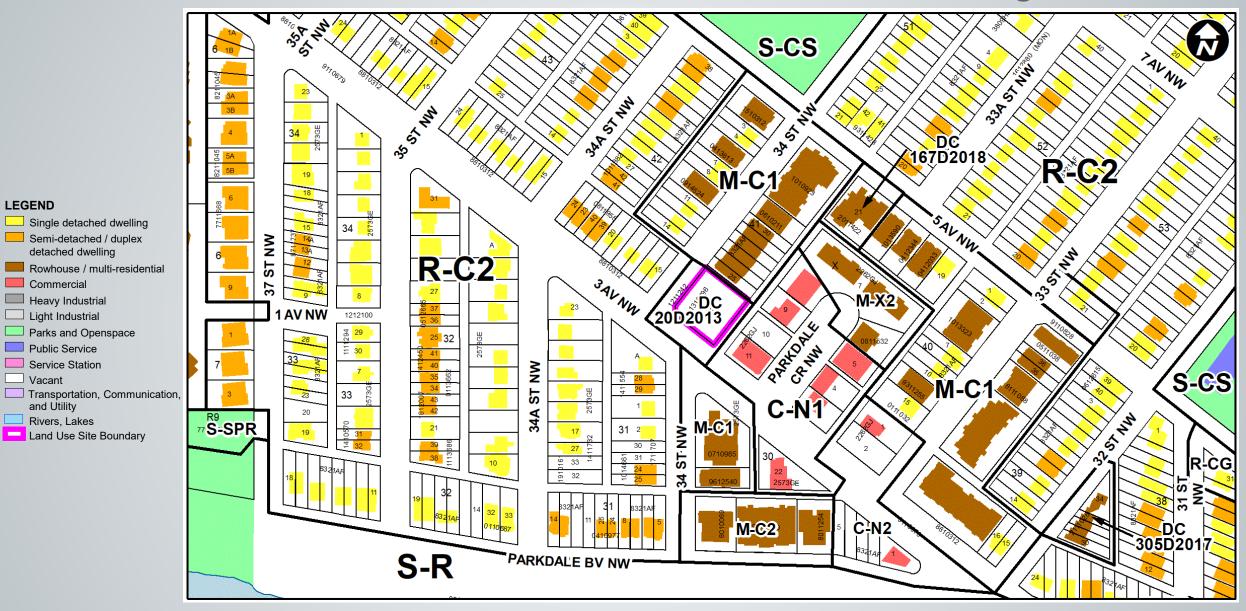

#### Public Hearing of Council - Item 7.2.17 - LOC2023-0412

S. A. Martin 12 A 34.65 SAL AS AS 3AVNW O PARIONE CANNIN Constant of the second s -ن بې س

**Parcel Size:** 

0.14 ha 36.6m x 39.6m

Surrounding Land Use