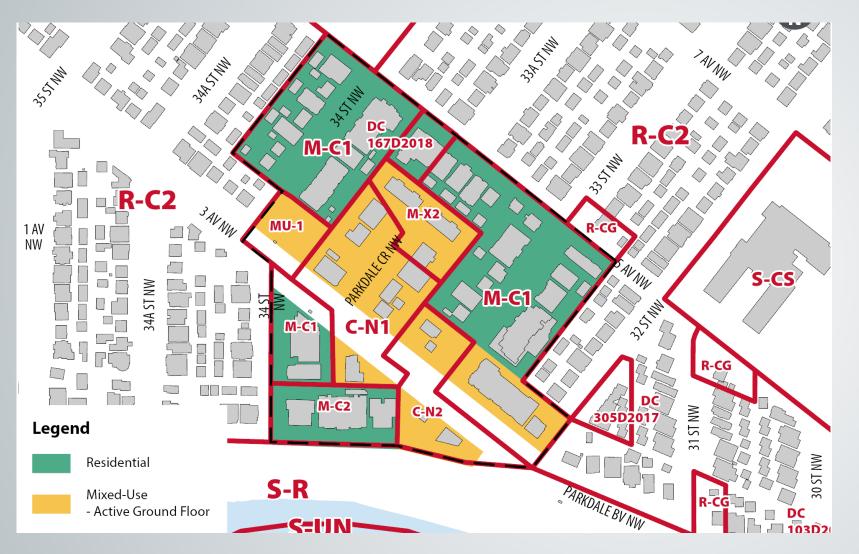

#### Public Hearing of Council - Item 7.2.17 - LOC2023-0412

S. A. Martin 12 A 34.65 SAL AS AS 3AVNW O PARIONE CANNIN Constant of the second s -ن بې س

**Parcel Size:** 

0.14 ha 36.6m x 39.6m

Surrounding Land Use