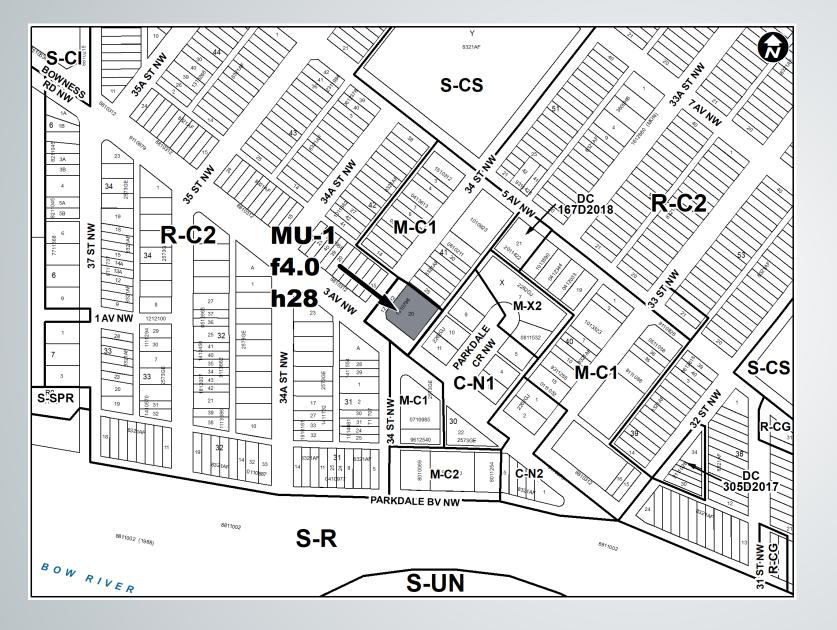

#### Proposed Mixed Use – General (MU-1f4.0h28) District:

- Allows for a mix of residential and commercial uses on busier streets
- Maximum floor area ratio (FAR) of 4.0
- Maximum height of 28 metres to accommodate a six-storey building with rooftop amenity space.

#### Policy Amendments

Proposed Amendments to the Parkdale Neighbourhood Activity Centre ARP:

- Map amendment to reflect the MU-1 designation.
- Text amendment to allow for six stories on the site.
- Removal of the requirement for an integrated transit shelter.