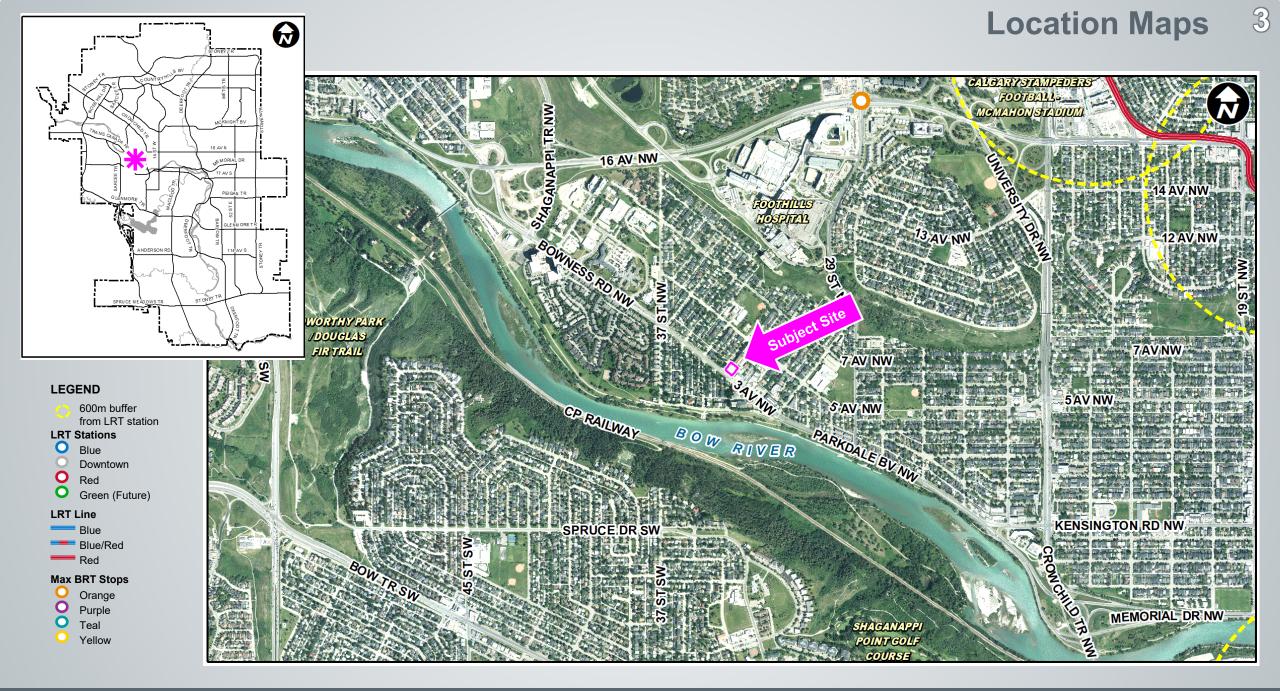

#### Public Hearing of Council - Item 7.2.17 - LOC2023-0412

S. A. Martin 12 A 34.65 SAL AS AS 3AVNW O PARIONE CANNIN Constant of the second s -ن بې س

**Parcel Size:** 

0.14 ha 36.6m x 39.6m

Surrounding Land Use