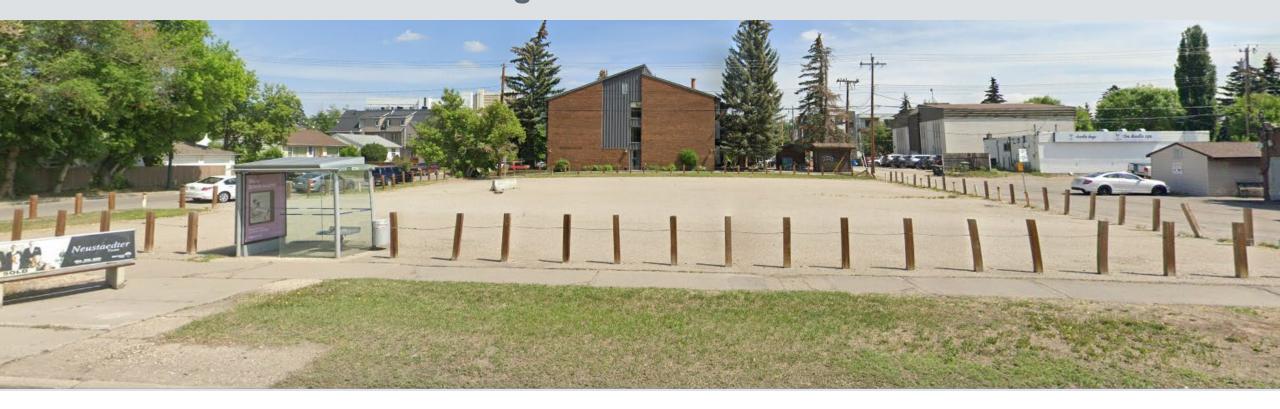

## Public Hearing of Council Agenda Item: 7.2.17



# LOC2023-0412 / CPC2024-0338 Policy and Land Use Amendment

May 7, 2024

**ISC: Unrestricted** 

## **Calgary Planning Commission's Recommendation:**

That Council:

- Give three readings to Proposed Bylaw 29D2024 for the amendments to the Parkdale Neighbourhood Activity Centre Area Redevelopment Plan (Attachment 2); and
- Give three readings to Proposed Bylaw 143D2024 for the redesignation of 0.14 hectares ± (0.36 acres ±) located at 3416 3 Avenue NW (Plan 1310796, Block X, Lot 20) from Direct Control (DC) District to Mixed Use General (MU-1f4.0h28) District

2



#### Public Hearing of Council - Item 7.2.17 - LOC2023-0412

S. A. Martin 12 A 34.65 SAL AS AS 3AVNW O PARIONE CANNIN Constant of the second s -ن بې س

**Parcel Size:** 

0.14 ha 36.6m x 39.6m



Surrounding Land Use



5