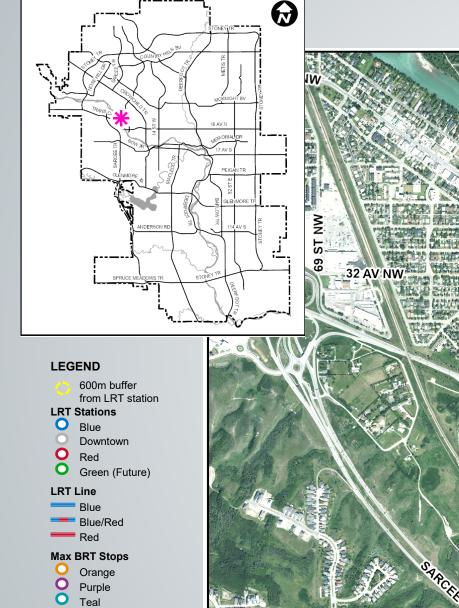

## **Calgary Planning Commission's Recommendation:**

That Council:

- 1. Give three readings to **Proposed Bylaw 24P2024** for the amendments to the Montgomery Area Redevelopment Plan (Attachment 2); and
- Give three readings to Proposed Bylaw 132D2024 for the redesignation of 0.06 hectares ± (0.14 acres ±) located at 5104 21 Avenue NW(Plan 4994GI, Block 50, Lot 7) from Residential Contextual One Dwelling (R-C1) District to Residential Contextual One/Two Dwelling (R-C2) District.