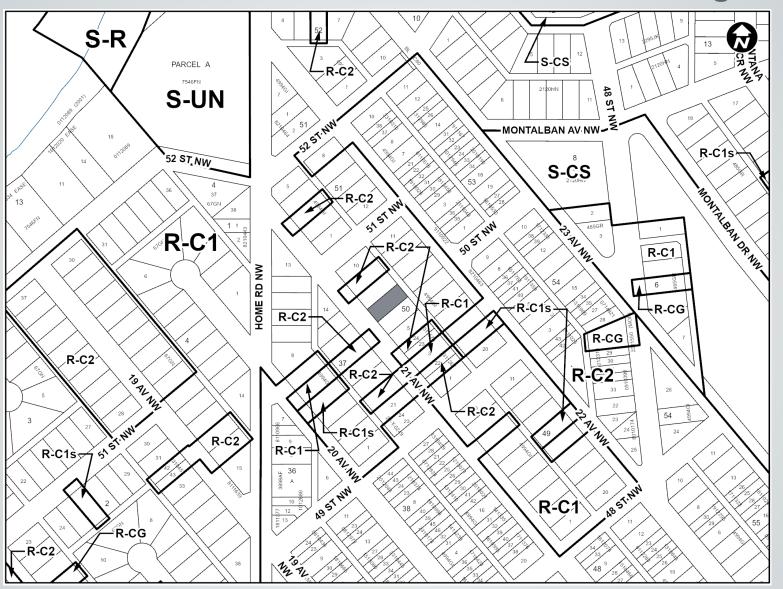

## **Calgary Planning Commission's Recommendation:**

That Council:

- 1. Give three readings to **Proposed Bylaw 24P2024** for the amendments to the Montgomery Area Redevelopment Plan (Attachment 2); and
- Give three readings to Proposed Bylaw 132D2024 for the redesignation of 0.06 hectares ± (0.14 acres ±) located at 5104 21 Avenue NW(Plan 4994GI, Block 50, Lot 7) from Residential Contextual One Dwelling (R-C1) District to Residential Contextual One/Two Dwelling (R-C2) District.

### Proposed Land Use Map

#### Proposed Residential – Contextual One/Two Dwelling (R-C2) District:

- Accommodates low-density development including single detached and semi-detached housing
- Maximum building height of 10.0 metres
- Maximum density of 2 dwelling units, plus suites