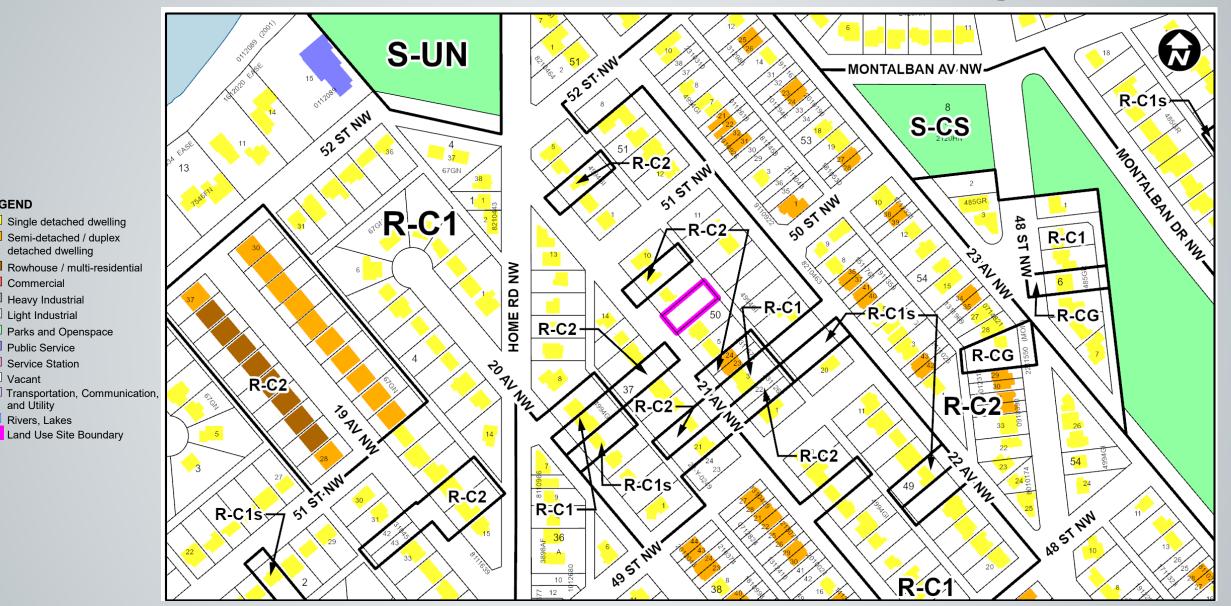

### **Surrounding Land Use**

LEGEND

Vacant

### Site Photos 10

View from 51 St NW

View from the rear lane at the back of the property

Existing Land Use Map 11