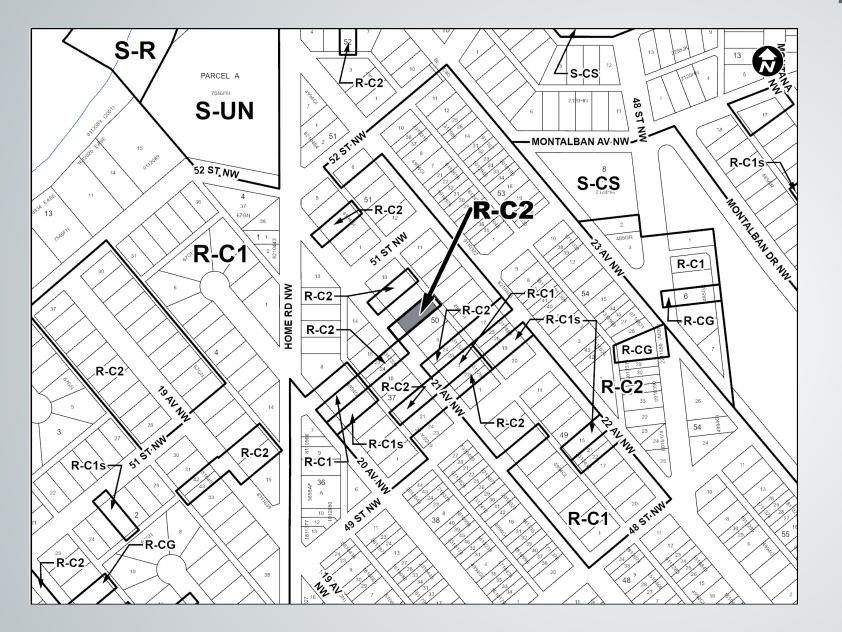

## **Calgary Planning Commission's Recommendation:**

That Council:

- 1. Give three readings to **Proposed Bylaw 24P2024** for the amendments to the Montgomery Area Redevelopment Plan (Attachment 2); and
- Give three readings to Proposed Bylaw 132D2024 for the redesignation of 0.06 hectares ± (0.14 acres ±) located at 5104 21 Avenue NW(Plan 4994GI, Block 50, Lot 7) from Residential Contextual One Dwelling (R-C1) District to Residential Contextual One/Two Dwelling (R-C2) District.

Yellow

P3 72 1/2 STT SISTAN RD NW PL NA HOME TOFUNN 49 ST NW

LEGEND O Bus Stop

**Parcel Size:** 

0.06 ha 15m x 36m

### **Surrounding Land Use**

LEGEND

Vacant

#### Proposed Residential – Contextual One/Two Dwelling (R-C2) District:

- Accommodates low-density development including single detached and semi-detached housing
- Maximum building height of 10.0 metres
- Maximum density of 2 dwelling units, plus suites