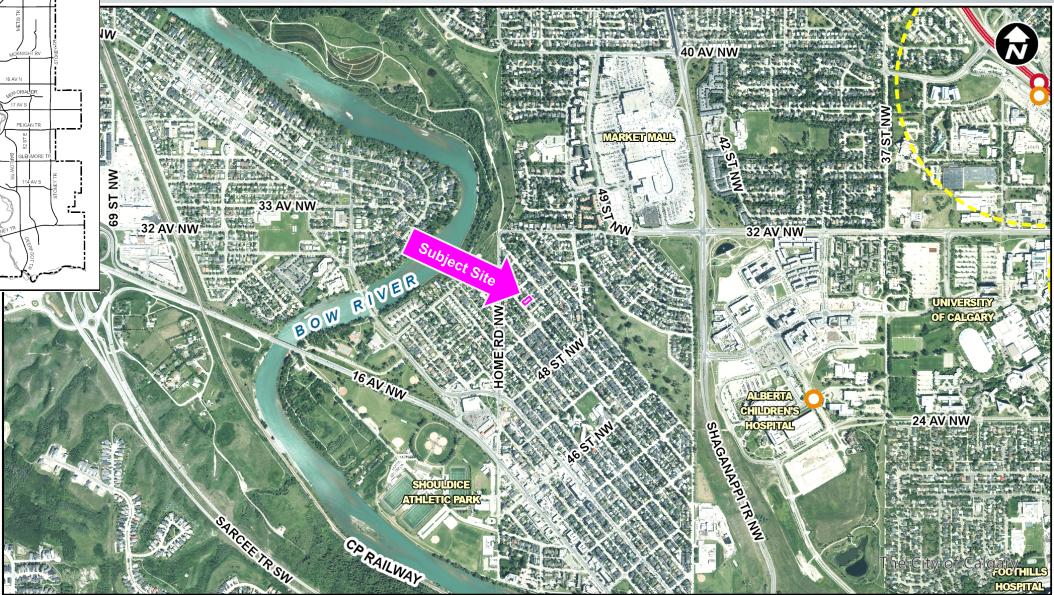

## **Calgary Planning Commission's Recommendation:**

That Council:

- 1. Give three readings to **Proposed Bylaw 24P2024** for the amendments to the Montgomery Area Redevelopment Plan (Attachment 2); and
- Give three readings to Proposed Bylaw 132D2024 for the redesignation of 0.06 hectares ± (0.14 acres ±) located at 5104 21 Avenue NW(Plan 4994GI, Block 50, Lot 7) from Residential Contextual One Dwelling (R-C1) District to Residential Contextual One/Two Dwelling (R-C2) District.