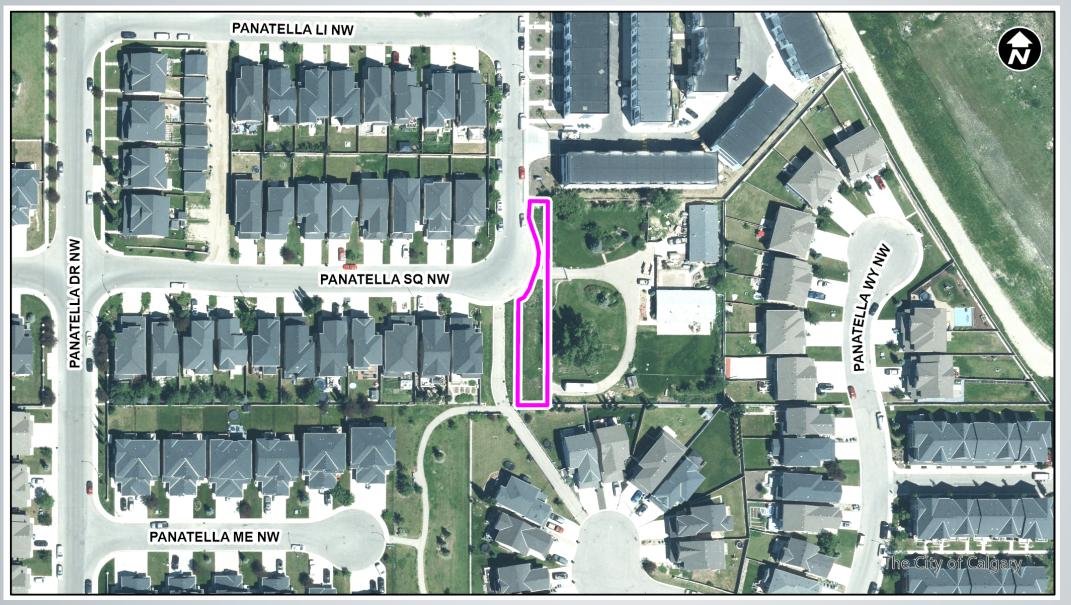

Parcel Size: 0.05 ha

Proposed Multi-Residential – Low Profile (M-1d85) District:

- Matches the proposed land use district east of the site at 67 Panatella Square NW
- Adjacent site received first reading at Council. second and third withheld pending approvable development permit.
- Sites to be consolidated once third reading is granted on both parcels