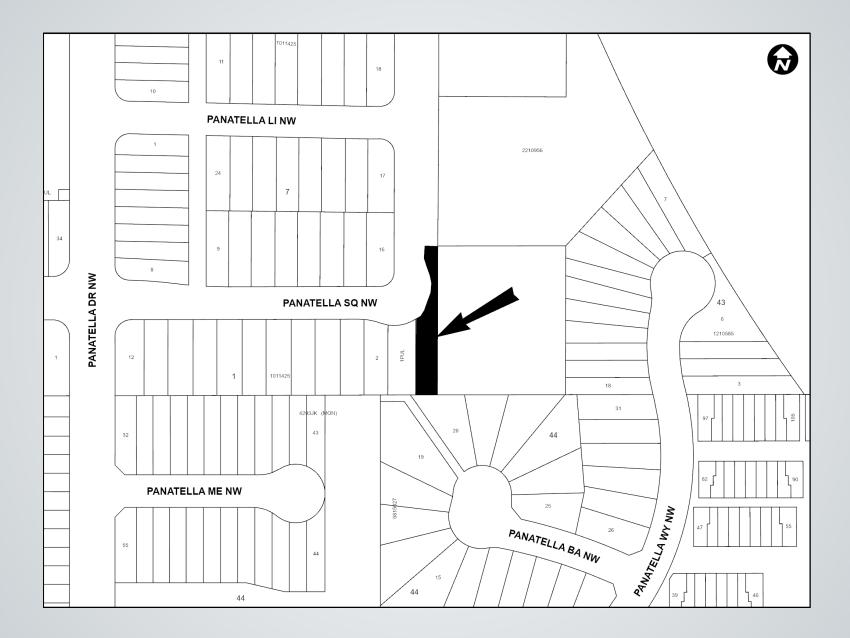

ending approvable development permit.
- Sites to be consolidated once third reading is granted on both parcels

5

## **Calgary Planning Commission's Recommendation:**

That Council:

- Give three readings to Proposed Closure Bylaw 2C2024 of 0.05 hectares ± (0.12 acres ±) of road (Plan 2410260, Area 'A'), adjacent to 67 Panatella Square NW, with conditions (Attachment 2); and
- Give three readings to Proposed Bylaw 124D2024 for the redesignation of 0.05 hectares ± (0.12 acres ±) of closed road (Plan 2410260, Area 'A') from undesignated Road Rightof-Way to Multi-Residential Low Profile (M-1d85) District.

# **Supplementary Slides**

7

### **Isometric View** 8



Public Hearing of Council - Item 7.2.13 - LOC2023-0107

#### 9 **Surrounding Land Use**



LEGEND

Proposed Road Closure Map 10



### Existing Land Use Map 11