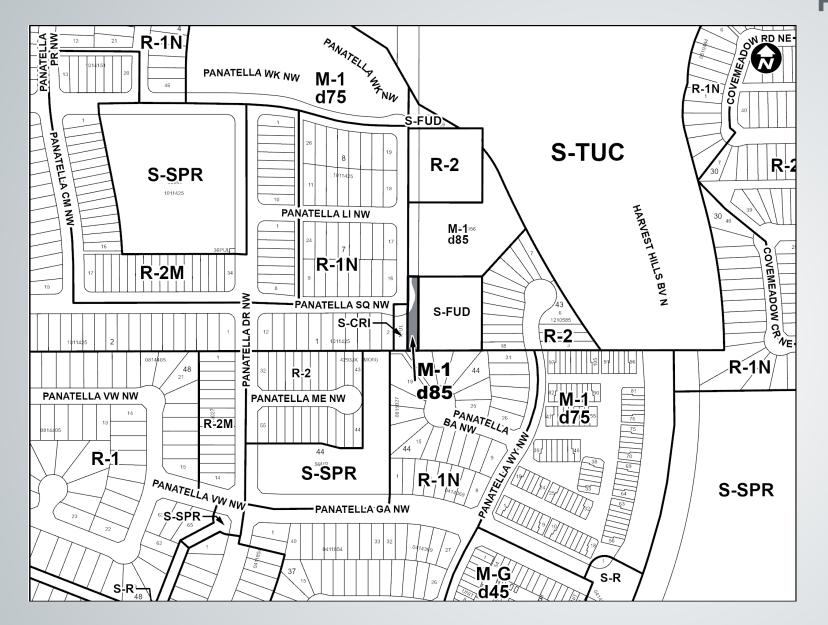

Parcel Size: 0.05 ha

Proposed Multi-Residential – Low Profile (M-1d85) District:

- Matches the proposed land use district east of the site at 67 Panatella Square NW
- Adjacent site received first reading at Council. second and third withheld pending approvable development permit.
- Sites to be consolidated once third reading is granted on both parcels

#### 9 **Surrounding Land Use**

LEGEND

Proposed Road Closure Map 10