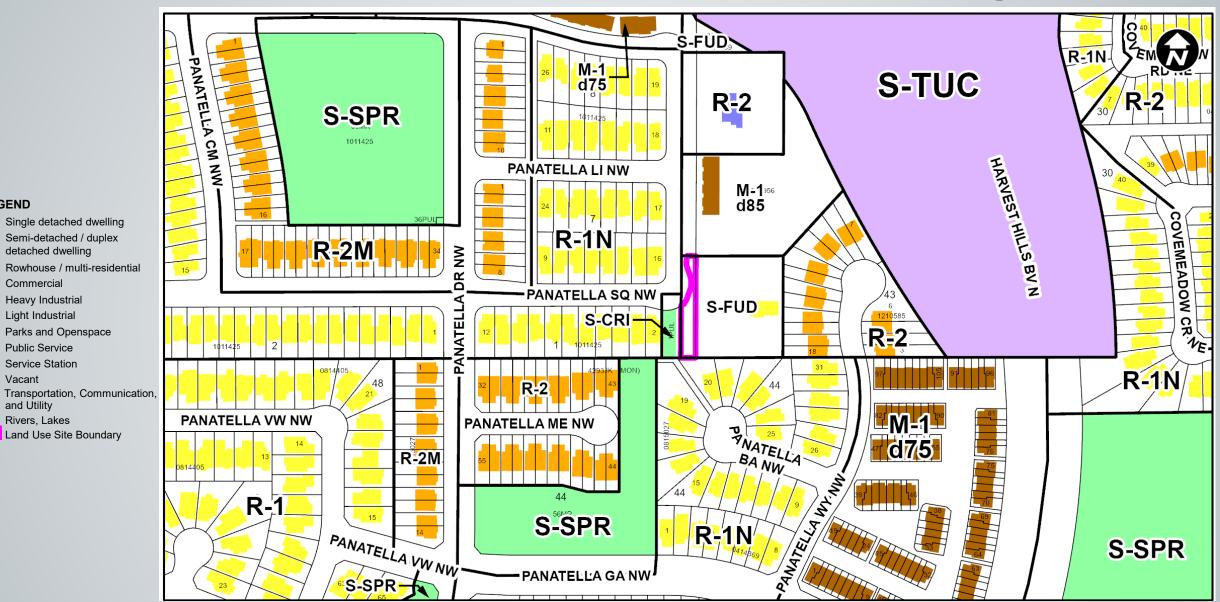

at Council. second and third withheld pending approvable development permit.
- Sites to be consolidated once third reading is granted on both parcels

5

## **Calgary Planning Commission's Recommendation:**

That Council:

- Give three readings to Proposed Closure Bylaw 2C2024 of 0.05 hectares ± (0.12 acres ±) of road (Plan 2410260, Area 'A'), adjacent to 67 Panatella Square NW, with conditions (Attachment 2); and
- Give three readings to Proposed Bylaw 124D2024 for the redesignation of 0.05 hectares ± (0.12 acres ±) of closed road (Plan 2410260, Area 'A') from undesignated Road Rightof-Way to Multi-Residential Low Profile (M-1d85) District.

# **Supplementary Slides**

7

### **Isometric View** 8



Public Hearing of Council - Item 7.2.13 - LOC2023-0107

#### 9 **Surrounding Land Use**



LEGEND

Proposed Road Closure Map 10



### Existing Land Use Map 11