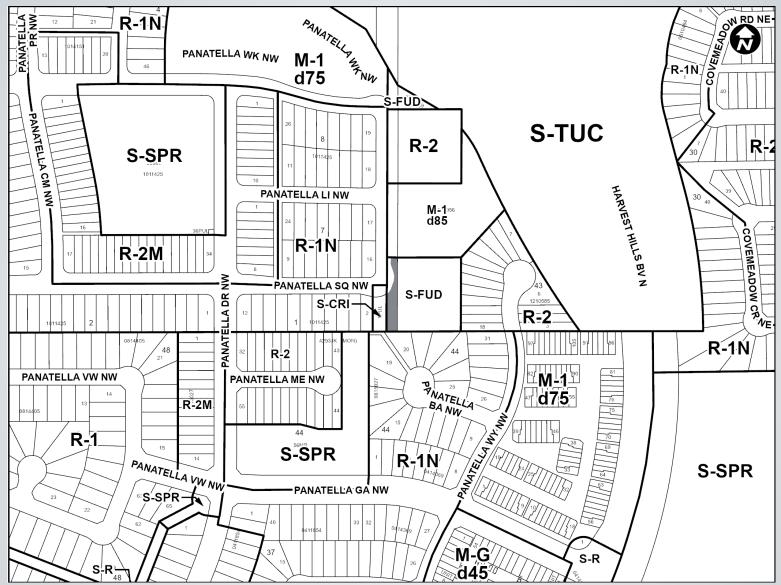

Parcel Size: 0.05 ha

Proposed Multi-Residential – Low Profile (M-1d85) District:

- Matches the proposed land use district east of the site at 67 Panatella Square NW
- Adjacent site received first reading at Council. second and third withheld pending approvable development permit.
- Sites to be consolidated once third reading is granted on both parcels

#### 9 **Surrounding Land Use**

LEGEND

Proposed Road Closure Map 10