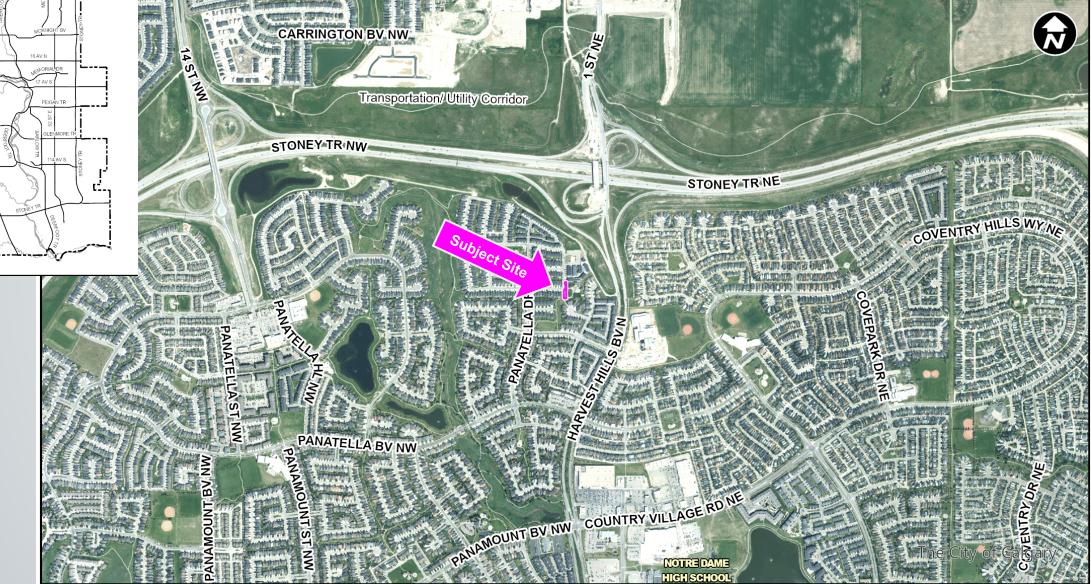

Parcel Size: 0.05 ha

Proposed Multi-Residential – Low Profile (M-1d85) District:

- Matches the proposed land use district east of the site at 67 Panatella Square NW
- Adjacent site received first reading at Council. second and third withheld pending approvable development permit.
- Sites to be consolidated once third reading is granted on both parcels