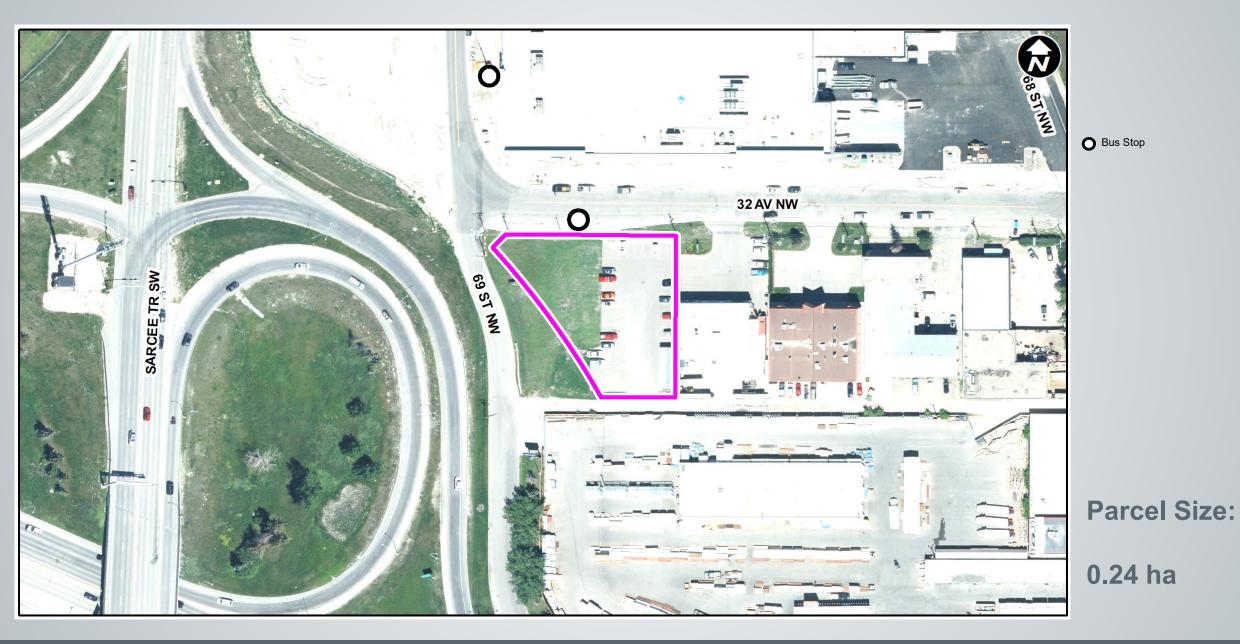

#### That Council:

- Give three readings to Proposed Closure Bylaw 3C2024 of 0.06 hectares ± (0.15 acres ±) of road (Plan 2410316, Area 'A'), adjacent to 6939 32 Avenue NW, with conditions (Attachment 2); and
- Give three readings to Proposed Bylaw 150D2024 for the redesignation of 0.30 hectares ± (0.74 acres ±) located at 6939 32 Avenue NW and the closed road (Plan 6478FN, Lots A and B; Plan 2410316, Area 'A') from Direct Control (DC) District and Undesignated Road Right-of-Way to Industrial Commercial (I-C) District.

### Location Map – Existing designated lots 4

Location Map - Proposed Road Closure (Undesignated ROW) 5

Surrounding Land Use

6