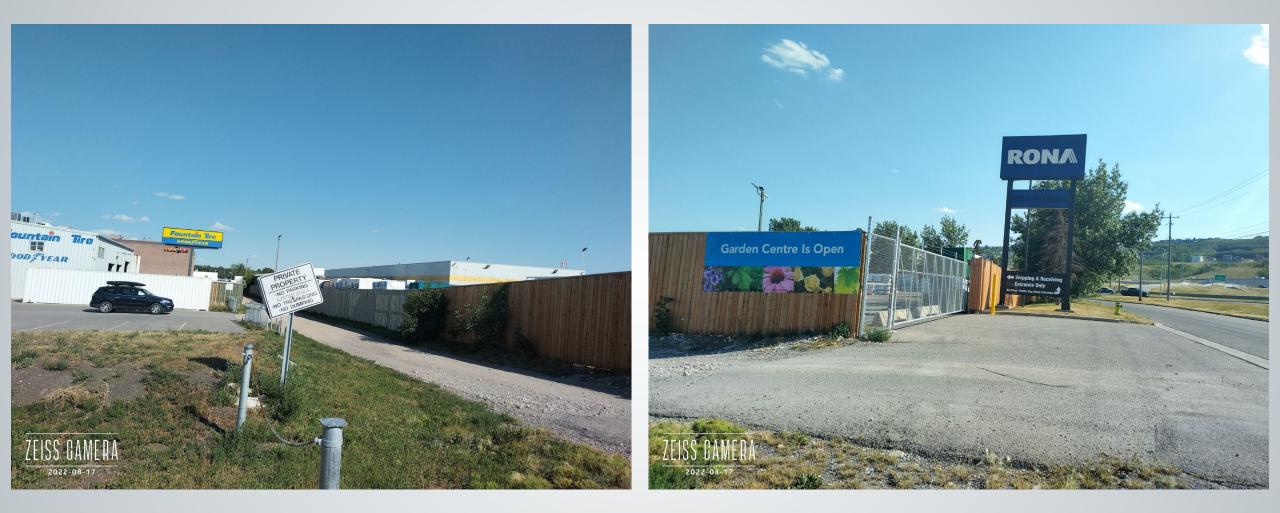

res (no change)
- Maximum building floor area ratio (FAR) = 1.0 (no change)

## **Calgary Planning Commission's Recommendation:**

#### That Council:

- Give three readings to Proposed Closure Bylaw 3C2024 of 0.06 hectares ± (0.15 acres ±) of road (Plan 2410316, Area 'A'), adjacent to 6939 32 Avenue NW, with conditions (Attachment 2); and
- Give three readings to Proposed Bylaw 150D2024 for the redesignation of 0.30 hectares ± (0.74 acres ±) located at 6939 32 Avenue NW and the closed road (Plan 6478FN, Lots A and B; Plan 2410316, Area 'A') from Direct Control (DC) District and Undesignated Road Right-of-Way to Industrial Commercial (I-C) District.

### **Supplementary Slides**

9

### Site Photo – Looking South 10



### Site Photo – Looking North 11



### Site Photo – Looking South 12