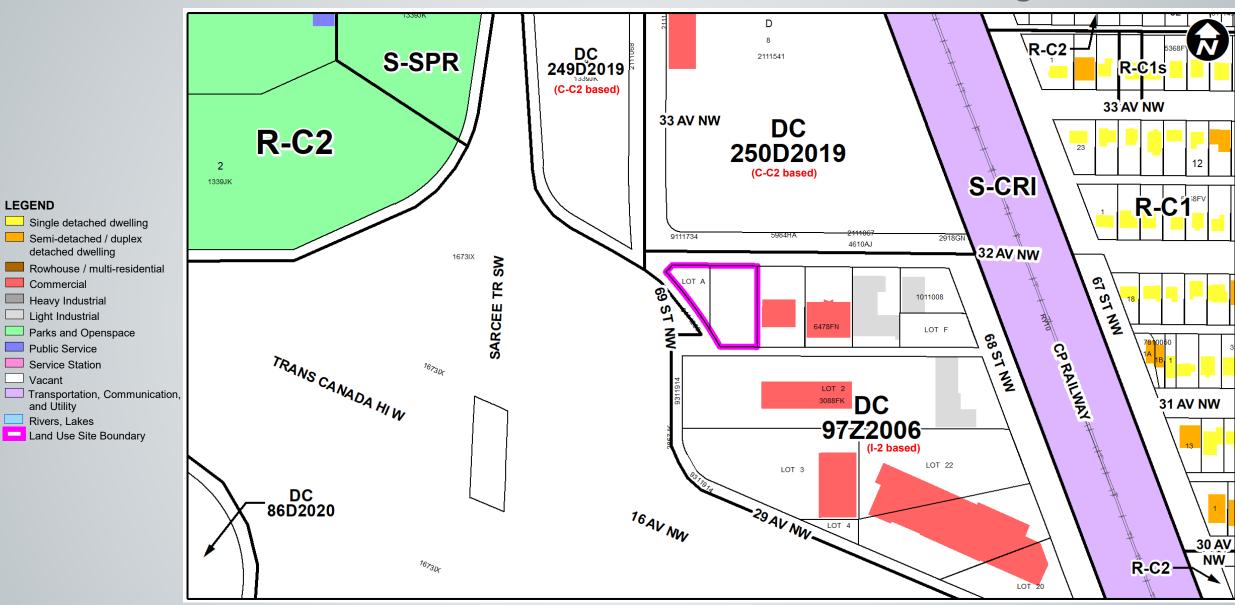

### Location Map – Existing designated lots 4

Location Map - Proposed Road Closure (Undesignated ROW) 5

Surrounding Land Use

6