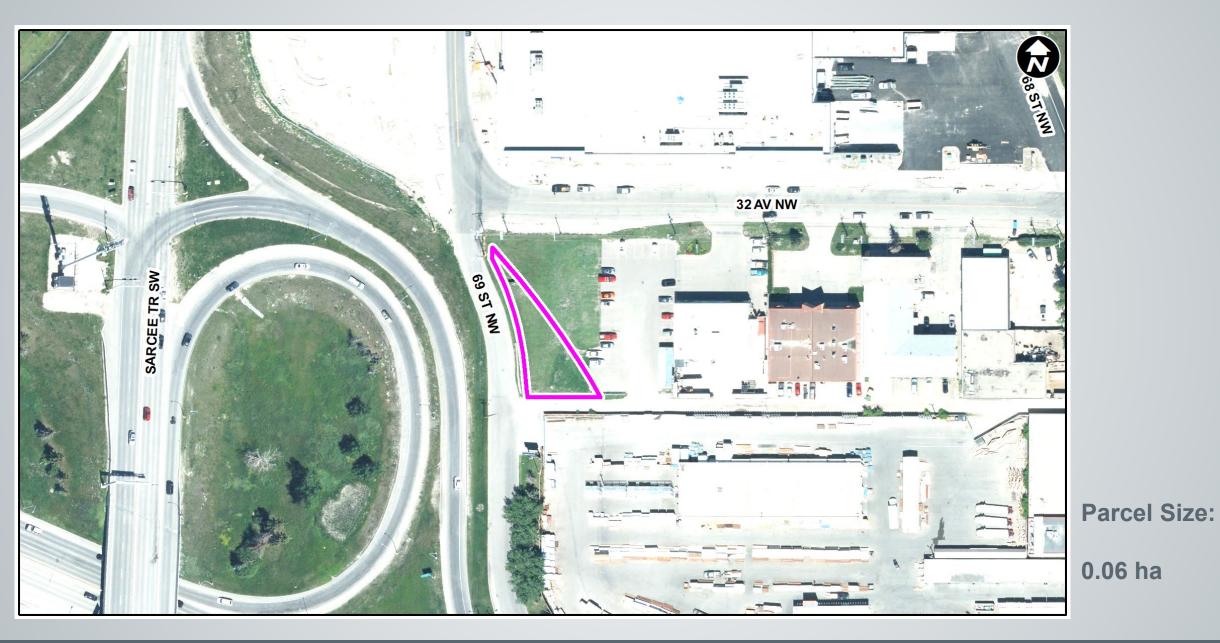

#### That Council:

- Give three readings to Proposed Closure Bylaw 3C2024 of 0.06 hectares ± (0.15 acres ±) of road (Plan 2410316, Area 'A'), adjacent to 6939 32 Avenue NW, with conditions (Attachment 2); and
- Give three readings to Proposed Bylaw 150D2024 for the redesignation of 0.30 hectares ± (0.74 acres ±) located at 6939 32 Avenue NW and the closed road (Plan 6478FN, Lots A and B; Plan 2410316, Area 'A') from Direct Control (DC) District and Undesignated Road Right-of-Way to Industrial Commercial (I-C) District.

### Location Map – Existing designated lots 4

Location Map - Proposed Road Closure (Undesignated ROW) 5

Surrounding Land Use

6