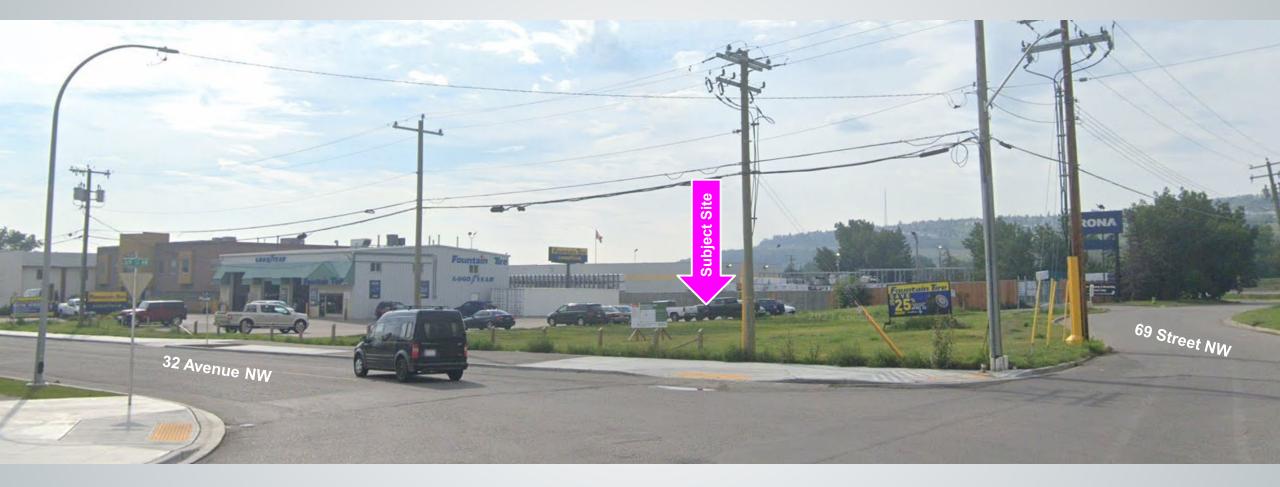

a range of employment and light industrial uses
- Maximum height = 12 metres (no change)
- Maximum building floor area ratio (FAR) = 1.0 (no change)

## **Calgary Planning Commission's Recommendation:**

#### That Council:

- Give three readings to Proposed Closure Bylaw 3C2024 of 0.06 hectares ± (0.15 acres ±) of road (Plan 2410316, Area 'A'), adjacent to 6939 32 Avenue NW, with conditions (Attachment 2); and
- Give three readings to Proposed Bylaw 150D2024 for the redesignation of 0.30 hectares ± (0.74 acres ±) located at 6939 32 Avenue NW and the closed road (Plan 6478FN, Lots A and B; Plan 2410316, Area 'A') from Direct Control (DC) District and Undesignated Road Right-of-Way to Industrial Commercial (I-C) District.

### **Supplementary Slides**

9

### Site Photo – Looking South 10



### Site Photo – Looking North 11



### Site Photo – Looking South 12