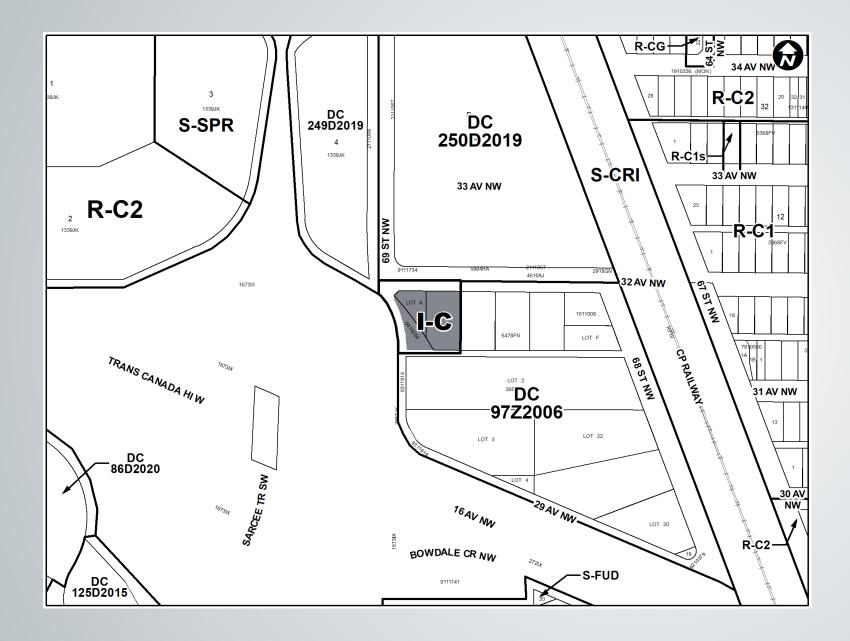

#### **Proposed Land Use** 7

#### Proposed Industrial – Commercial (I-C) District:

- Allows for a range of employment and light industrial uses
- Maximum height = 12 metres (no change)
- Maximum building floor area ratio (FAR) = 1.0 (no change)