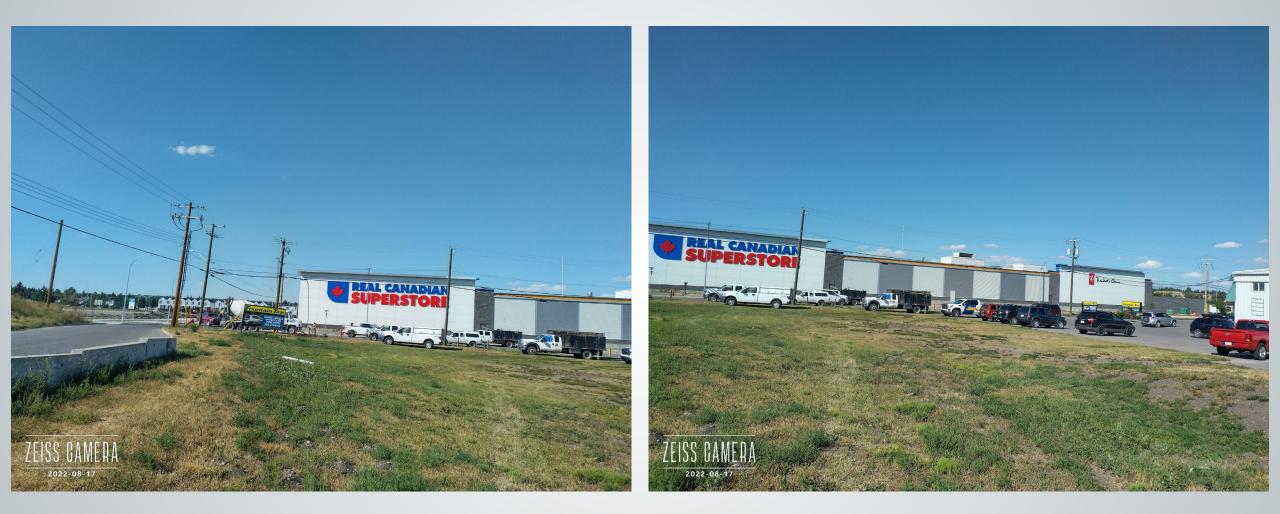

strial uses
- Maximum height = 12 metres (no change)
- Maximum building floor area ratio (FAR) = 1.0 (no change)

## **Calgary Planning Commission's Recommendation:**

#### That Council:

- Give three readings to Proposed Closure Bylaw 3C2024 of 0.06 hectares ± (0.15 acres ±) of road (Plan 2410316, Area 'A'), adjacent to 6939 32 Avenue NW, with conditions (Attachment 2); and
- Give three readings to Proposed Bylaw 150D2024 for the redesignation of 0.30 hectares ± (0.74 acres ±) located at 6939 32 Avenue NW and the closed road (Plan 6478FN, Lots A and B; Plan 2410316, Area 'A') from Direct Control (DC) District and Undesignated Road Right-of-Way to Industrial Commercial (I-C) District.

### **Supplementary Slides**

9

### Site Photo – Looking South 10



### Site Photo – Looking North 11



### Site Photo – Looking South 12