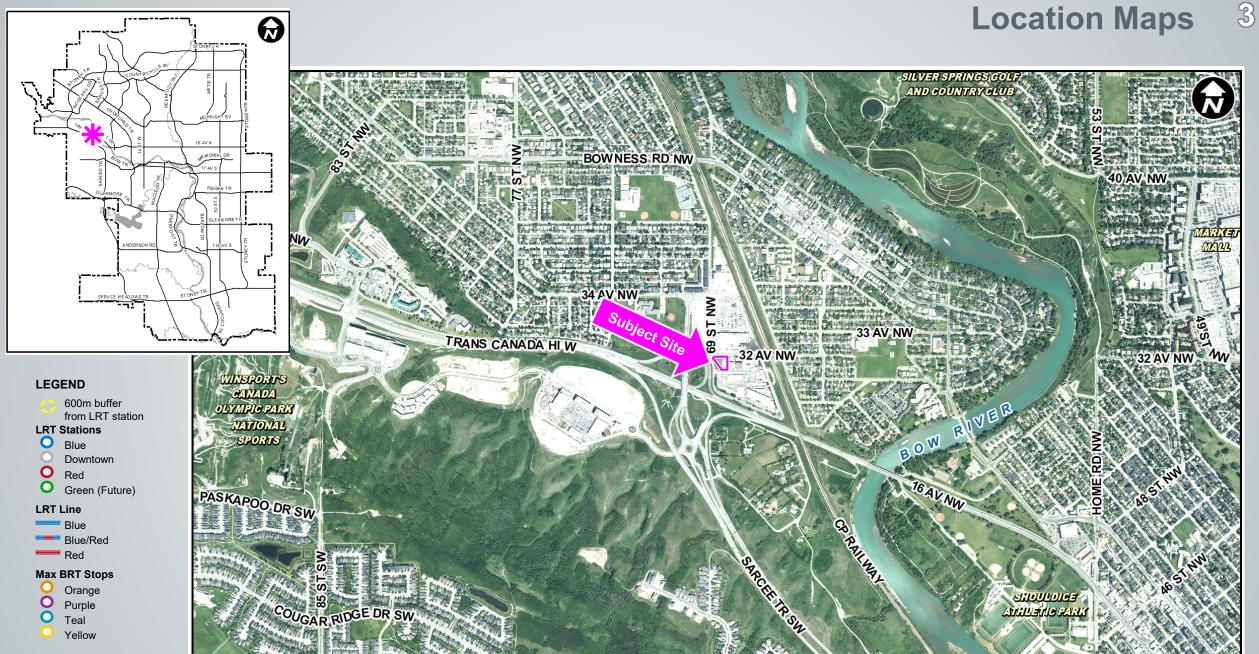

### Location Map – Existing designated lots 4

Location Map - Proposed Road Closure (Undesignated ROW) 5

Surrounding Land Use

6