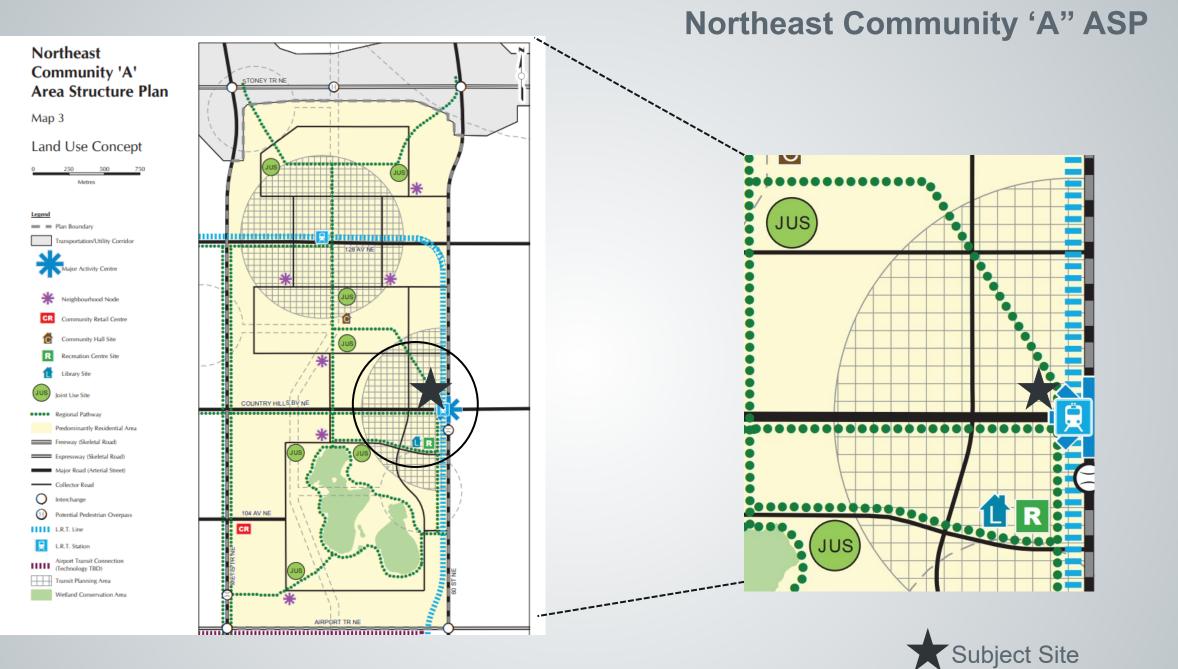

## **Location Maps**

### Calgary Planning Commission - Item 7.2.4 - LOC2023-0370

Location Map

4

LEGEND 600m buffer from LRT station LRT Stations 0 Blue Downtown 0 Red 0 Green (Future) LRT Line Blue Blue/Red Red Max BRT Stops 0 Orange Ο Purple 0 Teal Yellow O Bus Stop