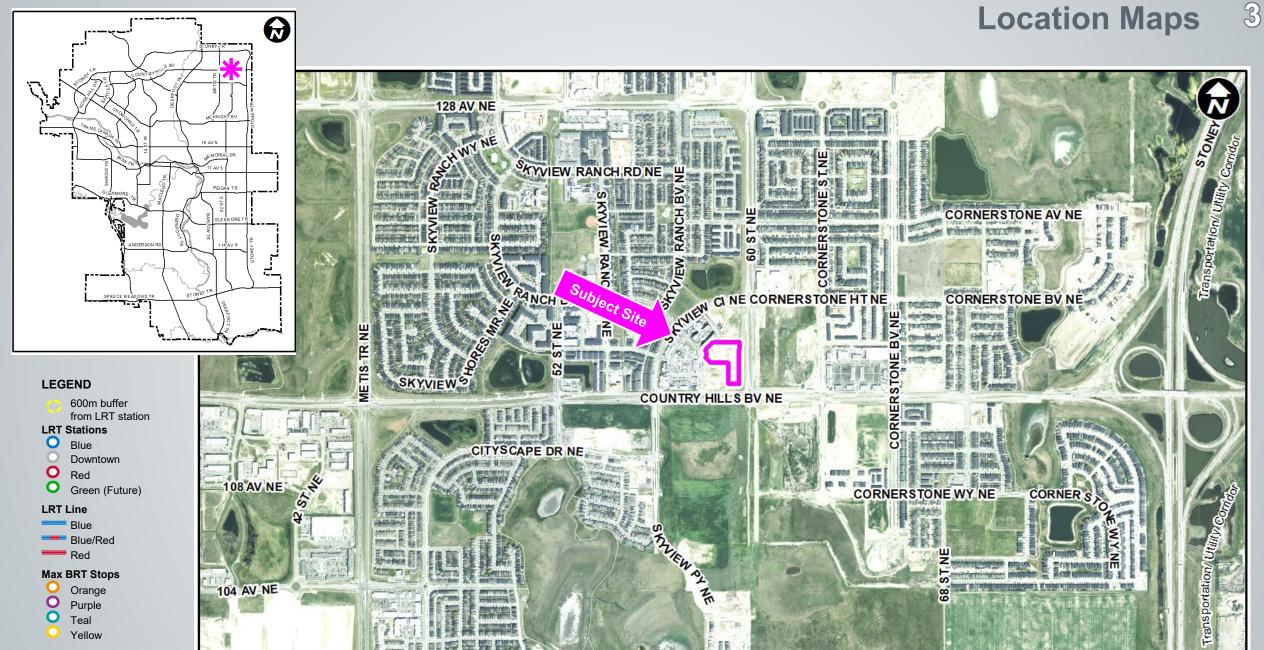

## **Location Maps**

### Calgary Planning Commission - Item 7.2.4 - LOC2023-0370

Location Map

4

LEGEND 600m buffer from LRT station LRT Stations 0 Blue Downtown 0 Red 0 Green (Future) LRT Line Blue Blue/Red Red Max BRT Stops 0 Orange Ο Purple 0 Teal Yellow O Bus Stop