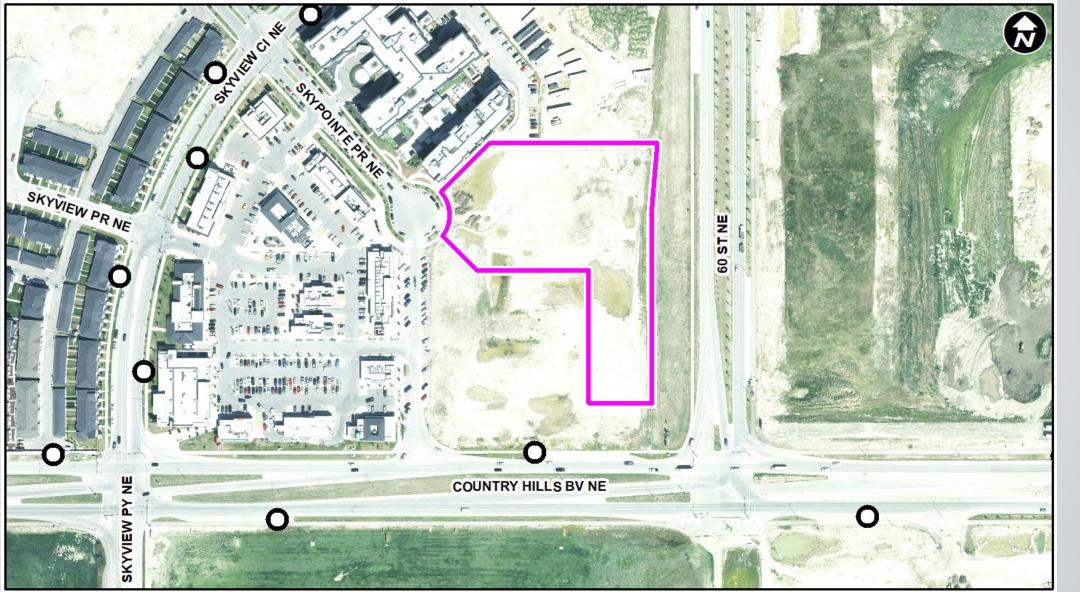

# Calgary Planning Commission Agenda Item: 7.2.4

51



# LOC2023-0370 Land Use Amendment

April 25, 2024

## **RECOMMENDATION:**

That Calgary Planning Commission recommend that Council:

Give three readings to the proposed bylaw for the redesignation of 1.91 hectares ± (4.72 acres ±) located at 6086 Country Hills Boulevard NE (Portion of Plan 1610366, Block 41, Lot 5) from the Commercial – Community 2 f3.0h26 (C-C2f3.0h26) District **to** Multi-Residential – High Density Medium Rise (M-H2) District.

2

## **Location Maps**



### Calgary Planning Commission - Item 7.2.4 - LOC2023-0370

Location Map

4



LEGEND 600m buffer from LRT station LRT Stations 0 Blue Downtown 0 Red 0 Green (Future) LRT Line Blue Blue/Red Red Max BRT Stops 0 Orange Ο Purple 0 Teal Yellow O Bus Stop

## Site Photos

5





## Surrounding Land Use 6



# Surrounding Land Use 7







### Proposed Land Use Map

8

### **Proposed M-H2 District:**

- intended to accommodate high density multi-residential development;
- Allows for commercial uses on ground floor, however not required; and
- maximum FAR 5.0 and height of 52 metres



#### Calgary Planning Commission - Item 7.2.4 - LOC2023-0370

### April 25, 2024

9

# **RECOMMENDATION:**

That Calgary Planning Commission recommend that Council:

Give three readings to the proposed bylaw for the redesignation of 1.91 hectares ± (4.72 acres ±) located at 6086 Country Hil