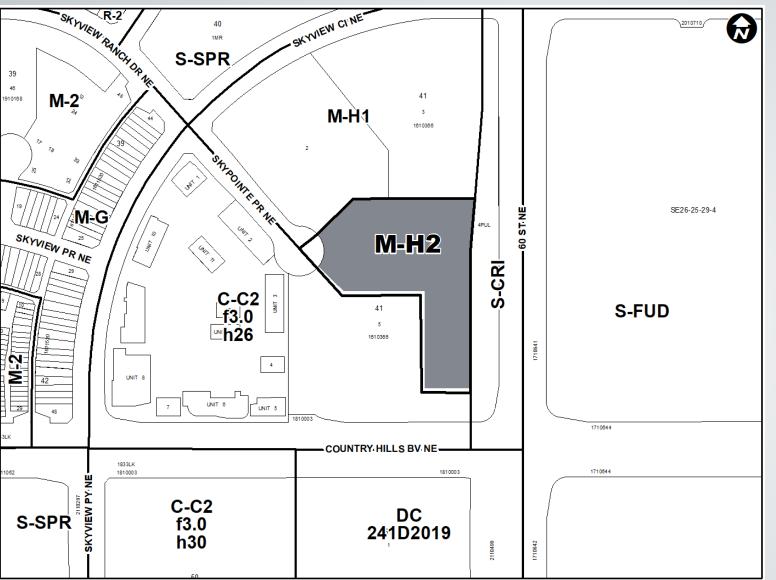

Land Use Amendment

April 25, 2024

## **RECOMMENDATION:**

That Calgary Planning Commission recommend that Council:

Give three readings to the proposed bylaw for the redesignation of 1.91 hectares ± (4.72 acres ±) located at 6086 Country Hills Boulevard NE (Portion of Plan 1610366, Block 41, Lot 5) from the Commercial – Community 2 f3.0h26 (C-C2f3.0h26) District **to** Multi-Residential – High Density Medium Rise (M-H2) District.

2

## **Location Maps**



### Calgary Planning Commission - Item 7.2.4 - LOC2023-0370

Location Map

4



LEGEND 600m buffer from LRT station LRT Stations 0 Blue Downtown 0 Red 0 Green (Future) LRT Line Blue Blue/Red Red Max BRT Stops 0 Orange Ο Purple 0 Teal Yellow O Bus Stop

## Site Photos

5





## Surrounding Land Use 6



# Surrounding Land Use 7







### Proposed Land Use Map

8

### **Proposed M-H2 District:**

- intended to accommodate high density multi-residential development;
- Allows for commercial uses on ground floor, however not required; and
- maximum FAR 5.0 and height of 52 metres



#### Calgary Planning Commission - Item 7.2.4 - LOC2023-0370

### April 25, 2024

9

# **RECOMMENDATION:**

That Calgary Planning Commission recommend that Council:

Give three readings to the proposed bylaw for the redesignation of 1.91 hectares ± (4.72 acres ±) located at 6086 Country Hills Boulevard NE (Portion of Plan 1610366, Block 41, Lot 5) from the Commercial – Community 2 f3.0h26 (C-C2f3.0h26) District **to** Multi-Residential – High Density Medium Rise (M-H2) District.

## 11

# **Supplementary Slides**

Calgary Planning Commission