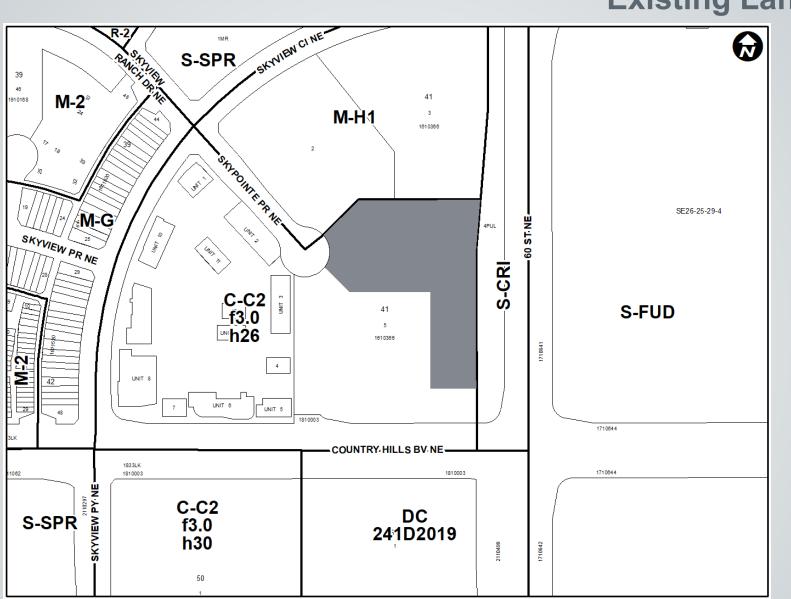

#### Calgary Planning Commission - Item 7.2.4 - LOC2023-0370

Existing Land Use Map 13