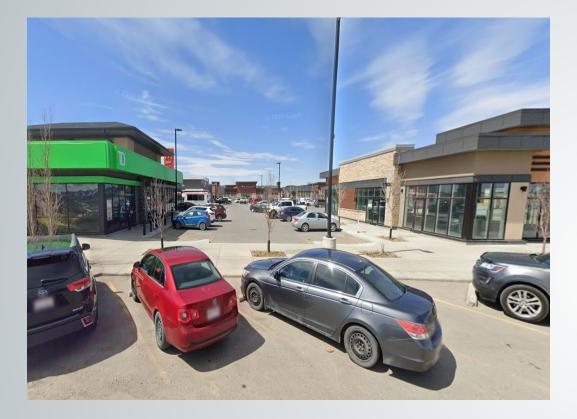

0370 Land Use Amendment

April 25, 2024

## **RECOMMENDATION:**

That Calgary Planning Commission recommend that Council:

Give three readings to the proposed bylaw for the redesignation of 1.91 hectares ± (4.72 acres ±) located at 6086 Country Hills Boulevard NE (Portion of Plan 1610366, Block 41, Lot 5) from the Commercial – Community 2 f3.0h26 (C-C2f3.0h26) District **to** Multi-Residential – High Density Medium Rise (M-H2) District.

2

## **Location Maps**



### Calgary Planning Commission - Item 7.2.4 - LOC2023-0370

Location Map

4



LEGEND 600m buffer from LRT station LRT Stations 0 Blue Downtown 0 Red 0 Green (Future) LRT Line Blue Blue/Red Red Max BRT Stops 0 Orange Ο Purple 0 Teal Yellow O Bus Stop

## Site Photos

5





## Surrounding Land Use 6



# Surrounding Land Use 7







### Proposed Land Use Map

8

### **Proposed M-H2 District:**

- intended to accommodate high density multi-residential development;
- Allows for commercial uses on ground floor, however not required; and
- maximum FAR 5.0 and height of 52 metres



#### Calgary Planning Commission - Item 7.2.4 - LOC2023-0370

### April 25, 2024

9

# **RECOMMENDATION:**

That Calgary Planning Commission recommend that Council:

Give three readings to the proposed bylaw for the redesignation of 1.91 hectares ± (4.72 acres ±) located at 6086 Country Hills Boulevard NE (Portion of Plan 1610366, Block 41, Lot 5) from the Commercial – Community 2 f3.0h26 (C-C2f3.0h26) District **to** Multi-Residential – High Density Medium Rise (M-H2) District.

## 11

# **Supplementary Slides**

Calgary Planning Commiss