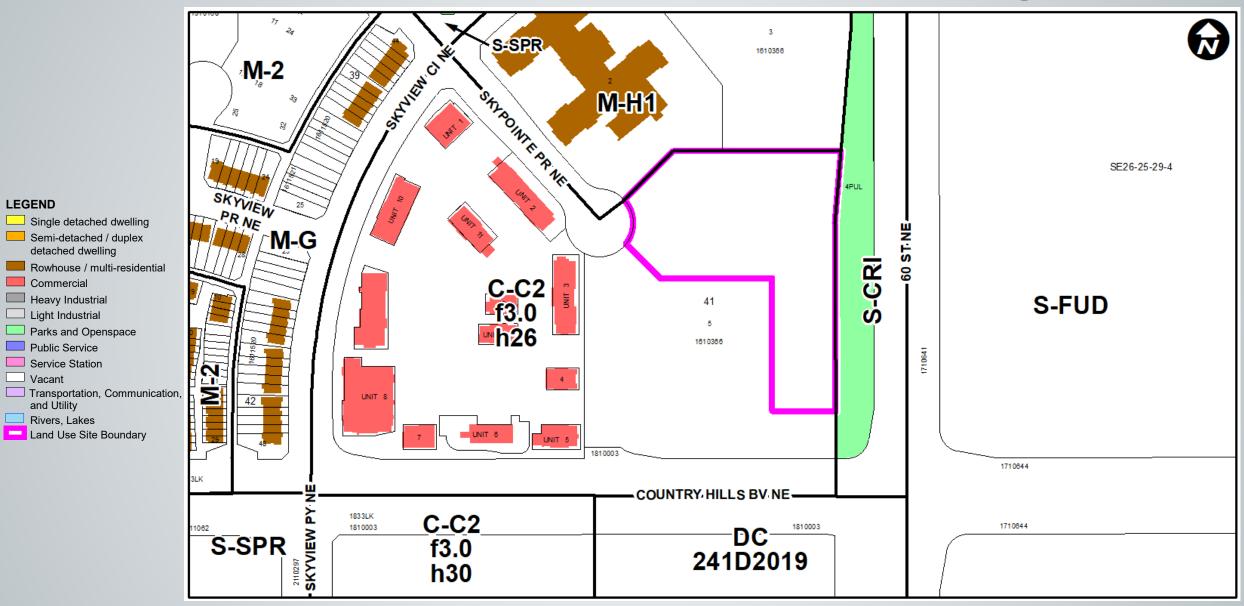

tem: 7.2.4

51



# LOC2023-0370 Land Use Amendment

April 25, 2024

## **RECOMMENDATION:**

That Calgary Planning Commission recommend that Council:

Give three readings to the proposed bylaw for the redesignation of 1.91 hectares ± (4.72 acres ±) located at 6086 Country Hills Boulevard NE (Portion of Plan 1610366, Block 41, Lot 5) from the Commercial – Community 2 f3.0h26 (C-C2f3.0h26) District **to** Multi-Residential – High Density Medium Rise (M-H2) District.

2

## **Location Maps**



### Calgary Planning Commission - Item 7.2.4 - LOC2023-0370

Location Map

4



LEGEND 600m buffer from LRT station LRT Stations 0 Blue Downtown 0 Red 0 Green (Future) LRT Line Blue Blue/Red Red Max BRT Stops 0 Orange Ο Purple 0 Teal Yellow O Bus Stop

## Site Photos

5





## Surrounding Land Use 6



# Surrounding Land Use 7







### Proposed Land Use Map

8

### **Proposed M-H2 District:**

- intended to accommodate high density multi-residential development;
- Allows for commercial uses on ground floor, however not required; and
- maximum FAR 5.0 and height of 52 metres



#### Calgary Planning Commission - Item 7.2.4 - LOC2023-0370

### April 25, 2024

9

# **RECOMMENDATION:**

That Calgary Planning Commission recommend that Council:

Give three readings to the proposed bylaw for the redesignation of 1.91 hectares ± (4.72 acres ±) located at 6086 Country Hills Boulevard NE (Portion of Plan 1610366, Block 41, Lot 5) from the Commercial – Community 2 f3.0h26 (C-C2f3.0h26) District **to** Multi-Residential – High Density Medium Rise (M-H2) District.

## 11

# **Supplementary Slides