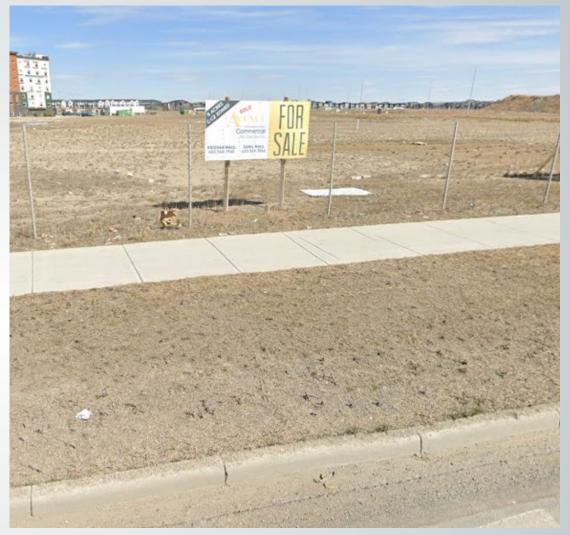

Planning Commission Agenda Item: 7.2.4

51



# LOC2023-0370 Land Use Amendment

April 25, 2024

## **RECOMMENDATION:**

That Calgary Planning Commission recommend that Council:

Give three readings to the proposed bylaw for the redesignation of 1.91 hectares ± (4.72 acres ±) located at 6086 Country Hills Boulevard NE (Portion of Plan 1610366, Block 41, Lot 5) from the Commercial – Community 2 f3.0h26 (C-C2f3.0h26) District **to** Multi-Residential – High Density Medium Rise (M-H2) District.

2

## **Location Maps**



### Calgary Planning Commission - Item 7.2.4 - LOC2023-0370

Location Map

4



LEGEND 600m buffer from LRT station LRT Stations 0 Blue Downtown 0 Red 0 Green (Future) LRT Line Blue Blue/Red Red Max BRT Stops 0 Orange Ο Purple 0 Teal Yellow O Bus Stop

## Site Photos

5





## Surrounding Land Use 6



# Surrounding Land Use 7







### Proposed Land Use Map

8

### **Proposed M-H2 District:**

- intended to accommodate high density multi-residential development;
- Allows for commercial uses on ground floor, however not required; and
- maximum FAR 5.0 and height of 52 metres



#### Calgary Planning Commission - Item 7.2.4 - LOC2023-0370

### April 25, 2024

9

# **RECOMMENDATION:**

That Calgary Planning Commission recommend that Council:

Give three readings to the proposed bylaw for the redesignation of 1.91 hectares ± (4.72 acres ±) located at 6086 Country Hills Boulevard NE (Portion of Plan 1610366, Block 41, Lot 5) from the Commercial – Community 2 f3.0h26 (C-C2f3.0h26) District **to** Multi-Residential – High Density Medium Rise (M-H2) District.

##