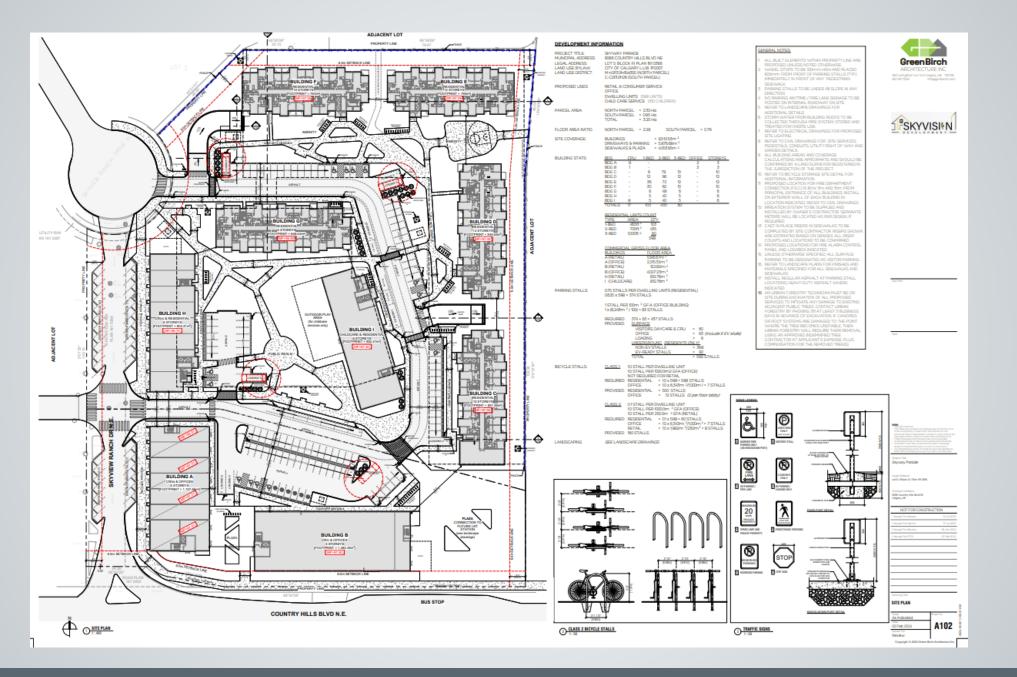

M-H2 District:**

- intended to accommodate high density multi-residential development;
- Allows for commercial uses on ground floor, however not required; and
- maximum FAR 5.0 and height of 52 metres



#### Calgary Planning Commission - Item 7.2.4 - LOC2023-0370

### April 25, 2024

9

# **RECOMMENDATION:**

That Calgary Planning Commission recommend that Council:

Give three readings to the proposed bylaw for the redesignation of 1.91 hectares ± (4.72 acres ±) located at 6086 Country Hills Boulevard NE (Portion of Plan 1610366, Block 41, Lot 5) from the Commercial – Community 2 f3.0h26 (C-C2f3.0h26) District **to** Multi-Residential – High Density Medium Rise (M-H2) District.

## 11

# **Supplementary Slides**

Calgary Planning Commission - Item 7.2.4 - LOC2023-0370

April 25, 2024





#### Calgary Planning Commission - Item 7.2.4 - LOC2023-0370



Existing Land Use Map 13