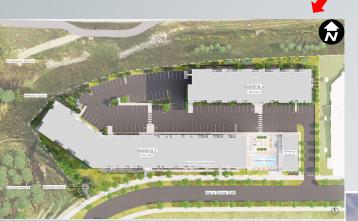

Development (3 phases, 2 buildings), Accessory Residential Building (clubhouse) at 1550 Na'a Drive SW (Plan 2110351, Block 2, Lot 9) with conditions (Attachment 2).







O Bus Stop

Parcel Size:

1.38 ha (3.41 ac)













#### **Existing Land Use Map**

## **Direct Control (DC122D2015) District:**

- Based on Multi-Residential –
- Medium Profile Support Commercial (M-X2) District
- Maximum height = 21 metres
- No limits on floor area ratio





#### **Site Layout and Landscaping**



#### Clubhouse and Main Entry Way Along Na'a Drive 12





## Street-Oriented Units in Building B1 Along Na'a Drive 13





#### Pedestrian Entrance to Building B1 Along Na'a Drive 14





#### Interface of Building B1 Along Na'a Drive 15





#### Building B3 (Clubhouse) and Outdoor Amenity 16











#### Cultural & Indigenous Representations – Siiksinoko (Juniper) Circle 19





#### Cultural & Indigenous Representations – Street Facing Graphic Art 20



## Cultural & Indigenous Representations – Entry Pageantry 21



#### Cultural & Indigenous Representations – Large Format Artwork 22



#### **RECOMMENDATION:**

That Calgary Planning Commission **APPROVE** the Development Permit (DP2023-06487) for New: Multi-Residential Development (3 phases, 2 buildings), Accessory Residential Building (clubhouse) at 1550 Na'a Drive SW (Plan 2110351, Block 2, Lot 9) with conditions (Attachment 2).

#### **Supplementary Slides**





## ASP Building Heights Map 27