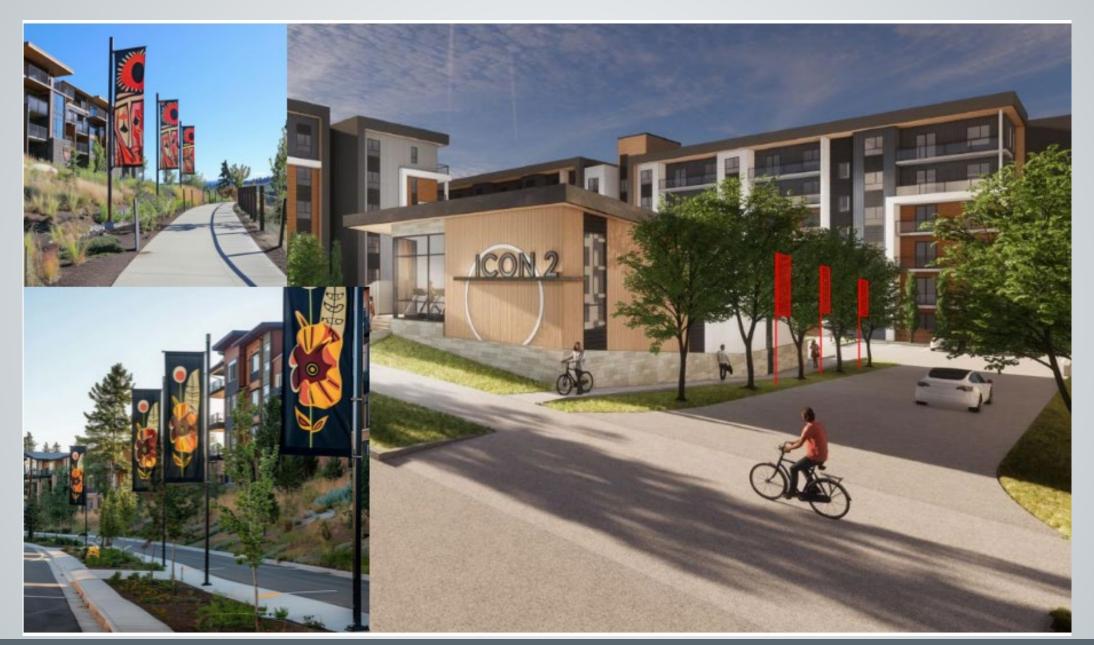

#### **Existing Land Use Map**

## **Direct Control (DC122D2015) District:**

- Based on Multi-Residential –
- Medium Profile Support Commercial (M-X2) District
- Maximum height = 21 metres
- No limits on floor area ratio





#### **Site Layout and Landscaping**



#### Clubhouse and Main Entry Way Along Na'a Drive 12





## Street-Oriented Units in Building B1 Along Na'a Drive 13





#### Pedestrian Entrance to Building B1 Along Na'a Drive 14





#### Interface of Building B1 Along Na'a Drive 15





#### Building B3 (Clubhouse) and Outdoor Amenity 16











#### Cultural & Indigenous Representations – Siiksinoko (Juniper) Circle 19





#### Cultural & Indigenous Representations – Street Facing Graphic Art 20



## Cultural & Indigenous Representations – Entry Pageantry 21



#### Cultural & Indigenous Representations – Large Format Artwork 22



#### **RECOMMENDATION:**

That Calgary Planning Commission **APPROVE** the Development Permit (DP2023-06487) for New: Multi-Residential Development (3 phases, 2 buildings), Accessory Residential Building (clubhouse) at 1550 Na'a Drive SW (Plan 2110351, Block 2, Lot 9) with conditions (Attachment 2).

#### **Supplementary Slides**





## ASP Building Heights Map 27