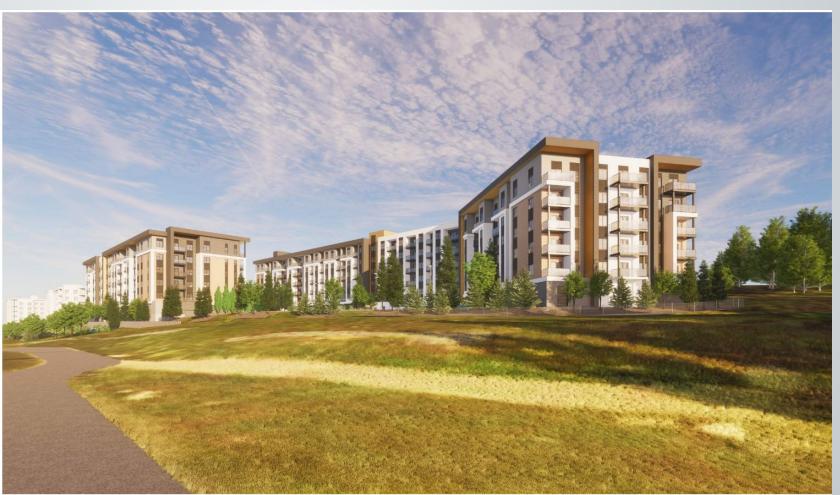

al Development (3 phases, 2 buildings), Accessory Residential Building (clubhouse) at 1550 Na'a Drive SW (Plan 2110351, Block 2, Lot 9) with conditions (Attachment 2).







O Bus Stop

Parcel Size:

1.38 ha (3.41 ac)













#### **Existing Land Use Map**

## **Direct Control (DC122D2015) District:**

- Based on Multi-Residential –
- Medium Profile Support Commercial (M-X2) District
- Maximum height = 21 metres
- No limits on floor area ratio





#### **Site Layout and Landscaping**



#### Clubhouse and Main Entry Way Along Na'a Drive 12





## Street-Oriented Units in Building B1 Along Na'a Drive 13





#### Pedestrian Entrance to Building B1 Along Na'a Drive 14





#### Interface of Building B1 Along Na'a Drive 15





#### Building B3 (Clubhouse) and Outdoor Amenity 16











#### Cultural & Indigenous Representations – Siiksinoko (Juniper) Circle 19





#### Cultural & Indigenous Representations – Street Facing Graphic Art 20



## Cultural & Indigenous Representations – Entry Pageantry 21



#### Cultural & Indigenous Representations – Large Format Artwork 22



#### **RECOMMENDATION:**

That Calgary Planning Commission **APPROVE** the Development Permit (DP2023-06487) for New: Multi-Residential Development (3 phases, 2 buildings), Accessory Residential Building (clubhouse) at 1550 Na'a Drive SW (Plan 2110351, Block 2, Lot 9) with conditions (Attachment 2).

#### **Supplementary Slides**





## ASP Building Heights Map 27