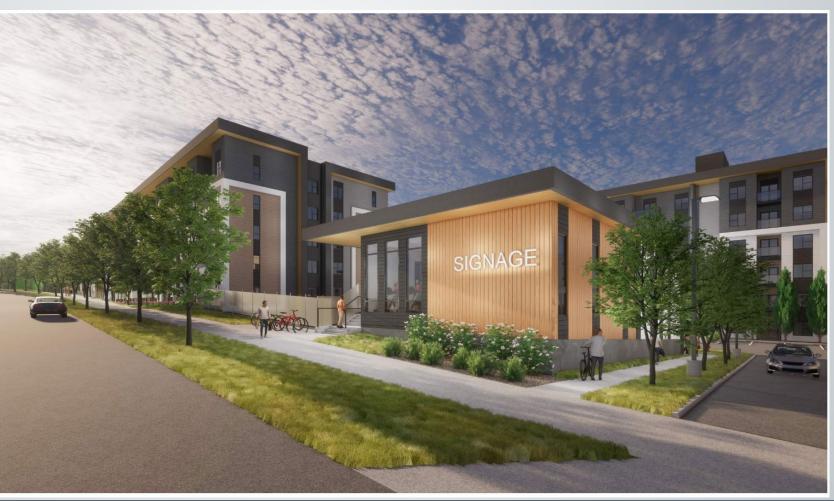

## **Calgary Planning Commission**

Agenda Item: 7.1.2



# DP2023-06487 Development Proposal

April 25, 2024

#### **RECOMMENDATION:**

That Calgary Planning Commission **APPROVE** the Development Permit (DP2023-06487) for New: Multi-Residential Development (3 phases, 2 buildings), Accessory Residential Building (clubhouse) at 1550 Na'a Drive SW (Plan 2110351, Block 2, Lot 9) with conditions (Attachment 2).







O Bus Stop

Parcel Size:

1.38 ha (3.41 ac)













#### **Existing Land Use Map**

## **Direct Control (DC122D2015) District:**

- Based on Multi-Residential –
- Medium Profile Support Commercial (M-X2) District
- Maximum height = 21 metres
- No limits on floor area ratio





#### **Site Layout and Landscaping**



#### Clubhouse and Main Entry Way Along Na'a Drive 12





## Street-Oriented Units in Building B1 Along Na'a Drive 13





#### Pedestrian Entrance to Building B1 Along Na'a Drive 14





#### Interface of Building B1 Along Na'a Drive 15





#### Building B3 (Clubhouse) and Outdoor Amenity 16











#### Cultural & Indigenous Representations – Siiksinoko (Juniper) Circle 19





#### Cultural & Indigenous Representations – Street Facing Graphic Art 20



## Cultural & Indigenous Representations – Entry Pageantry 21



#### Cultural & Indigenous Representations – Large Format Artwork 22



#### **RECOMMENDATION:**

That Calgary Planning Commission **APPROVE** the Development Permit (DP2023-06487) for New: Multi-Residential Development (3 phases, 2 buildings), Accessory Residential Building (clubhouse) at 1550 Na'a Drive SW (Plan 2110351, Bl