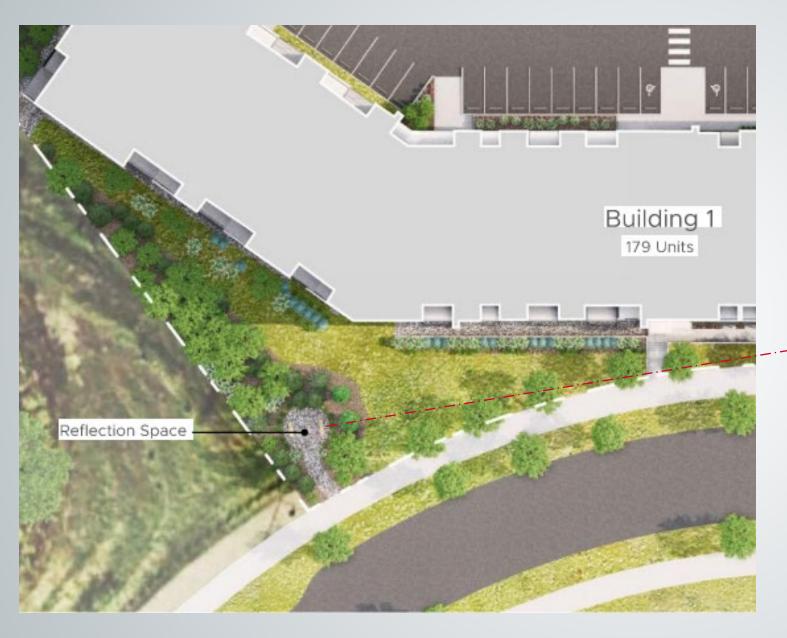

at 1550 Na'a Drive SW (Plan 2110351, Block 2, Lot 9) with conditions (Attachment 2).







O Bus Stop

Parcel Size:

1.38 ha (3.41 ac)













#### **Existing Land Use Map**

## **Direct Control (DC122D2015) District:**

- Based on Multi-Residential –
- Medium Profile Support Commercial (M-X2) District
- Maximum height = 21 metres
- No limits on floor area ratio





#### **Site Layout and Landscaping**



#### Clubhouse and Main Entry Way Along Na'a Drive 12





## Street-Oriented Units in Building B1 Along Na'a Drive 13





#### Pedestrian Entrance to Building B1 Along Na'a Drive 14





#### Interface of Building B1 Along Na'a Drive 15





#### Building B3 (Clubhouse) and Outdoor Amenity 16











#### Cultural & Indigenous Representations – Siiksinoko (Juniper) Circle 19





#### Cultural & Indigenous Representations – Street Facing Graphic Art 20



## Cultural & Indigenous Representations – Entry Pageantry 21



#### Cultural & Indigenous Representations – Large Format Artwork 22



#### **RECOMMENDATION:**

That Calgary Planning Commission **APPROVE** the Development Permit (DP2023-06487) for New: Multi-Residential Development (3 phases, 2 buildings), Accessory Residential Building (clubhouse) at 1550 Na'a Drive SW (Plan 2110351, Block 2, Lot 9) with conditions (Attachment 2).

#### **Supplementary Slides**





## ASP Building Heights Map 27