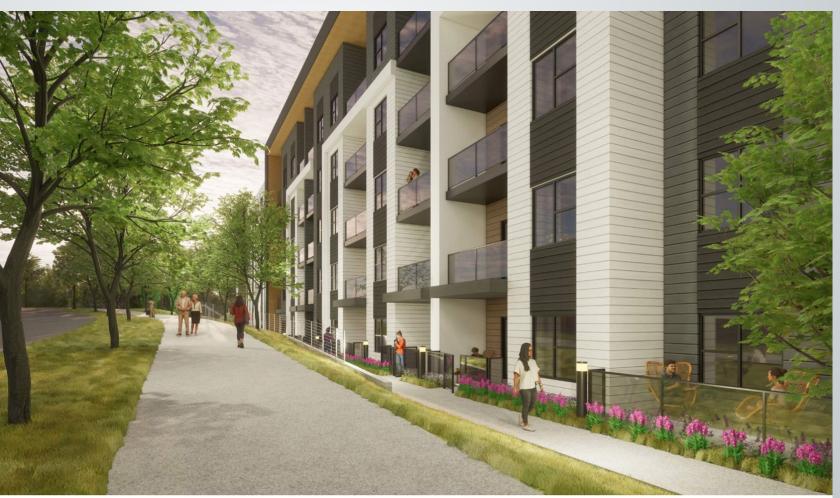

3-06487 Development Proposal

April 25, 2024

#### **RECOMMENDATION:**

That Calgary Planning Commission **APPROVE** the Development Permit (DP2023-06487) for New: Multi-Residential Development (3 phases, 2 buildings), Accessory Residential Building (clubhouse) at 1550 Na'a Drive SW (Plan 2110351, Block 2, Lot 9) with conditions (Attachment 2).







O Bus Stop

Parcel Size:

1.38 ha (3.41 ac)













#### **Existing Land Use Map**

## **Direct Control (DC122D2015) District:**

- Based on Multi-Residential –
- Medium Profile Support Commercial (M-X2) District
- Maximum height = 21 metres
- No limits on floor area ratio





#### **Site Layout and Landscaping**



#### Clubhouse and Main Entry Way Along Na'a Drive 12





## Street-Oriented Units in Building B1 Along Na'a Drive 13





#### Pedestrian Entrance to Building B1 Along Na'a Drive 14





#### Interface of Building B1 Along Na'a Drive 15





#### Building B3 (Clubhouse) and Outdoor Amenity 16











#### Cultural & Indigenous Representations – Siiksinoko (Juniper) Circle 19





#### Cultural & Indigenous Representations – Street Facing Graphic Art 20



## Cultural & Indigenous Representations – Entry Pageantry 21



#### Cultural & Indigenous Representations – Large Format Artwork 22



#### **RECOMMENDATION:**

That Calgary Planning Commission **APPROVE** the Development Permit (DP2023-06487) for New: Multi-Residential Development (3 phases, 2 buildings), Accessory Residential Building (clubhouse) at 1550 Na'a Drive SW (Plan 2110351, Block 2, Lot 9) with conditions (Attachment 2).

#### **Supplementa