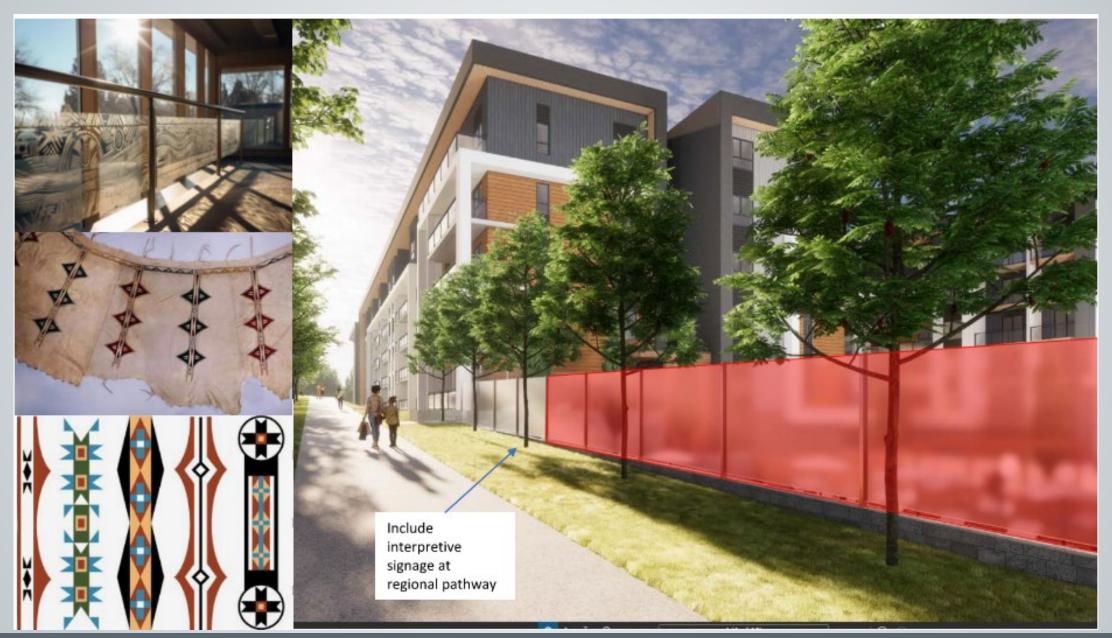

t 2).







O Bus Stop

Parcel Size:

1.38 ha (3.41 ac)













#### **Existing Land Use Map**

## **Direct Control (DC122D2015) District:**

- Based on Multi-Residential –
- Medium Profile Support Commercial (M-X2) District
- Maximum height = 21 metres
- No limits on floor area ratio





#### **Site Layout and Landscaping**



#### Clubhouse and Main Entry Way Along Na'a Drive 12





## Street-Oriented Units in Building B1 Along Na'a Drive 13





#### Pedestrian Entrance to Building B1 Along Na'a Drive 14





#### Interface of Building B1 Along Na'a Drive 15





#### Building B3 (Clubhouse) and Outdoor Amenity 16











#### Cultural & Indigenous Representations – Siiksinoko (Juniper) Circle 19





#### Cultural & Indigenous Representations – Street Facing Graphic Art 20



## Cultural & Indigenous Representations – Entry Pageantry 21



#### Cultural & Indigenous Representations – Large Format Artwork 22



#### **RECOMMENDATION:**

That Calgary Planning Commission **APPROVE** the Development Permit (DP2023-06487) for New: Multi-Residential Development (3 phases, 2 buildings), Accessory Residential Building (clubhouse) at 1550 Na'a Drive SW (Plan 2110351, Block 2, Lot 9) with conditions (Attachment 2).

#### **Supplementary Slides**





## ASP Building Heights Map 27