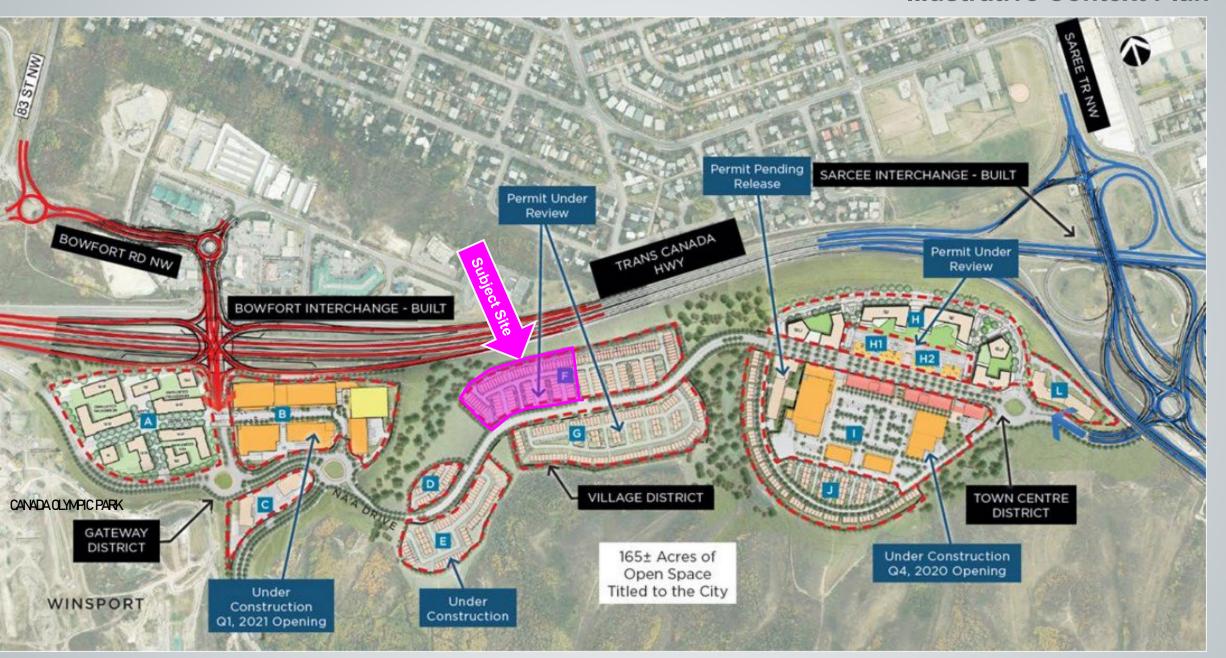

#### **RECOMMENDATION:**

That Calgary Planning Commission **APPROVE** the Development Permit (DP2023-06487) for New: Multi-Residential Development (3 phases, 2 buildings), Accessory Residential Building (clubhouse) at 1550 Na'a Drive SW (Plan 2110351, Block 2, Lot 9) with conditions (Attachment 2).