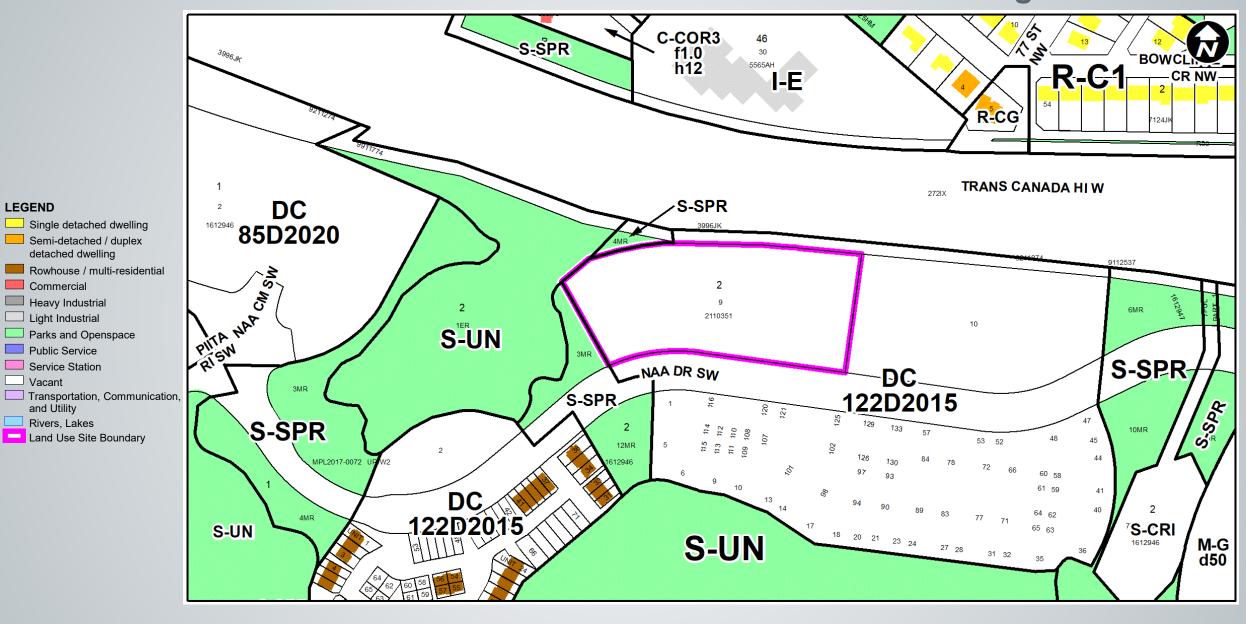

rian Entrance to Building B1 Along Na'a Drive 14





#### Interface of Building B1 Along Na'a Drive 15





#### Building B3 (Clubhouse) and Outdoor Amenity 16











#### Cultural & Indigenous Representations – Siiksinoko (Juniper) Circle 19





#### Cultural & Indigenous Representations – Street Facing Graphic Art 20



## Cultural & Indigenous Representations – Entry Pageantry 21



#### Cultural & Indigenous Representations – Large Format Artwork 22



#### **RECOMMENDATION:**

That Calgary Planning Commission **APPROVE** the Development Permit (DP2023-06487) for New: Multi-Residential Development (3 phases, 2 buildings), Accessory Residential Building (clubhouse) at 1550 Na'a Drive SW (Plan 2110351, Block 2, Lot 9) with conditions (Attachment 2).

#### **Supplementary Slides**





## ASP Building Heights Map 27