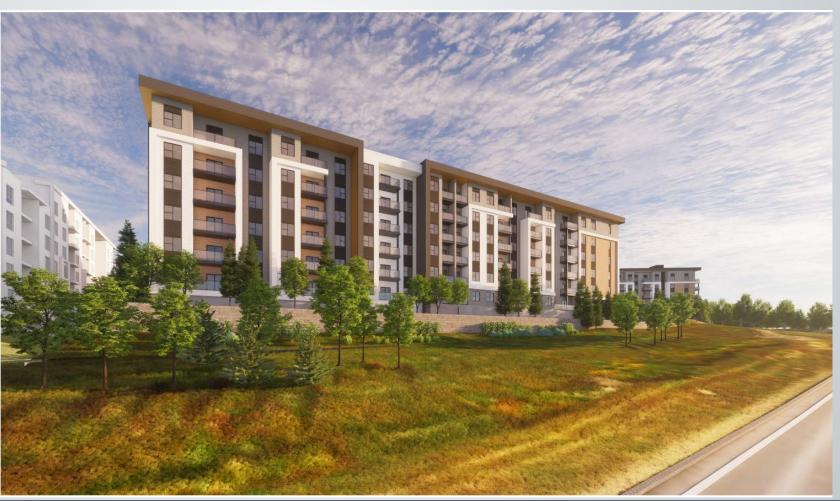

evelopment (3 phases, 2 buildings), Accessory Residential Building (clubhouse) at 1550 Na'a Drive SW (Plan 2110351, Block 2, Lot 9) with conditions (Attachment 2).







O Bus Stop

Parcel Size:

1.38 ha (3.41 ac)













#### **Existing Land Use Map**

## **Direct Control (DC122D2015) District:**

- Based on Multi-Residential –
- Medium Profile Support Commercial (M-X2) District
- Maximum height = 21 metres
- No limits on floor area ratio





#### **Site Layout and Landscaping**



#### Clubhouse and Main Entry Way Along Na'a Drive 12





## Street-Oriented Units in Building B1 Along Na'a Drive 13





#### Pedestrian Entrance to Building B1 Along Na'a Drive 14





#### Interface of Building B1 Along Na'a Drive 15





#### Building B3 (Clubhouse) and Outdoor Amenity 16











#### Cultural & Indigenous Representations – Siiksinoko (Juniper) Circle 19





#### Cultural & Indigenous Representations – Street Facing Graphic Art 20



## Cultural & Indigenous Representations – Entry Pageantry 21



#### Cultural & Indigenous Representations – Large Format Artwork 22



#### **RECOMMENDATION:**

That Calgary Planning Commission **APPROVE** the Development Permit (DP2023-06487) for New: Multi-Residential Development (3 phases, 2 buildings), Accessory Residential Building (clubhouse) at 1550 Na'a Drive SW (Plan 2110351, Block 2, Lot 9) with conditions (Attachment 2).

#### **Supplementary Slides**





## ASP Building Heights Map 27