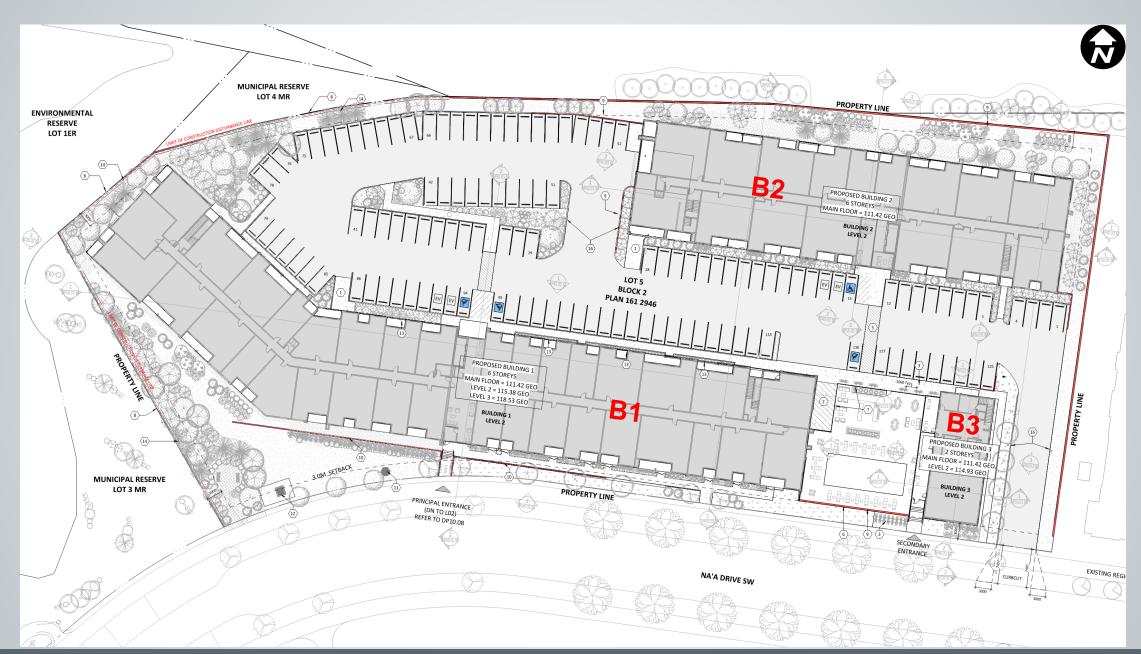

## **Calgary Planning Commission**

Agenda Item: 7.1.2



# DP2023-06487 Development Proposal

April 25, 2024

#### **RECOMMENDATION:**

That Calgary Planning Commission **APPROVE** the Development Permit (DP2023-06487) for New: Multi-Residential Development (3 phases, 2 buildings), Accessory Residential Building (clubhouse) at 1550 Na'a Drive SW (Plan 2110351, Block 2, Lot 9) with conditions (Attachment 2).







O Bus Stop

Parcel Size:

1.38 ha (3.41 ac)













#### **Existing Land Use Map**

## **Direct Control (DC122D2015) District:**

- Based on Multi-Residential –
- Medium Profile Support Commercial (M-X2) District
- Maximum height = 21 metres
- No limits on floor area ratio





#### **Site Layout and Landscaping**



#### Clubhouse and Main Entry Way Along Na'a Drive 12





## Street-Oriented Units in Building B1 Along Na'a Drive 13





#### Pedestrian Entrance to Building B1 Along Na'a Drive 14





#### Interface of Building B1 Along Na'a Drive 15





#### Building B3 (Clubhouse) and Outdoor Amenity 16











#### Cultural & Indigenous Representations – Siiksinoko (Juniper) Circle 19





#### Cultural & Indigenous Representations – Street Facing Graphic Art 20



## Cultural & Indigenous Representations – Entry Pageantry 21



#### Cultural & Indigenous Representations – Large Format Artwork 22



#### **RECOMMENDATION:**

That Calgary Planning Commission **APPROVE** the Development Permit (DP2023-06487) for New: Multi-Residential Development (3 phase