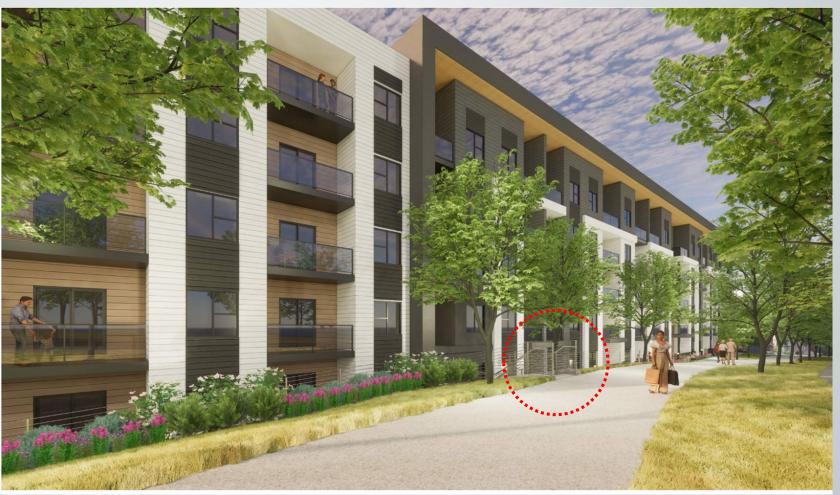

ON:**

That Calgary Planning Commission **APPROVE** the Development Permit (DP2023-06487) for New: Multi-Residential Development (3 phases, 2 buildings), Accessory Residential Building (clubhouse) at 1550 Na'a Drive SW (Plan 2110351, Block 2, Lot 9) with conditions (Attachment 2).







O Bus Stop

Parcel Size:

1.38 ha (3.41 ac)













#### **Existing Land Use Map**

## **Direct Control (DC122D2015) District:**

- Based on Multi-Residential –
- Medium Profile Support Commercial (M-X2) District
- Maximum height = 21 metres
- No limits on floor area ratio





#### **Site Layout and Landscaping**



#### Clubhouse and Main Entry Way Along Na'a Drive 12





## Street-Oriented Units in Building B1 Along Na'a Drive 13





#### Pedestrian Entrance to Building B1 Along Na'a Drive 14





#### Interface of Building B1 Along Na'a Drive 15





#### Building B3 (Clubhouse) and Outdoor Amenity 16











#### Cultural & Indigenous Representations – Siiksinoko (Juniper) Circle 19





#### Cultural & Indigenous Representations – Street Facing Graphic Art 20



## Cultural & Indigenous Representations – Entry Pageantry 21



#### Cultural & Indigenous Representations – Large Format Artwork 22



#### **RECOMMENDATION:**

That Calgary Planning Commission **APPROVE** the Development Permit (DP2023-06487) for New: Multi-Residential Development (3 phases, 2 buildings), Accessory Residential Building (clubhouse) at 1550 Na'a Drive SW (Plan 2110351, Block 2, Lot 9) with conditions (Attachment 2).

#### **Supplementary Slides**





## ASP Building Heights Map 27