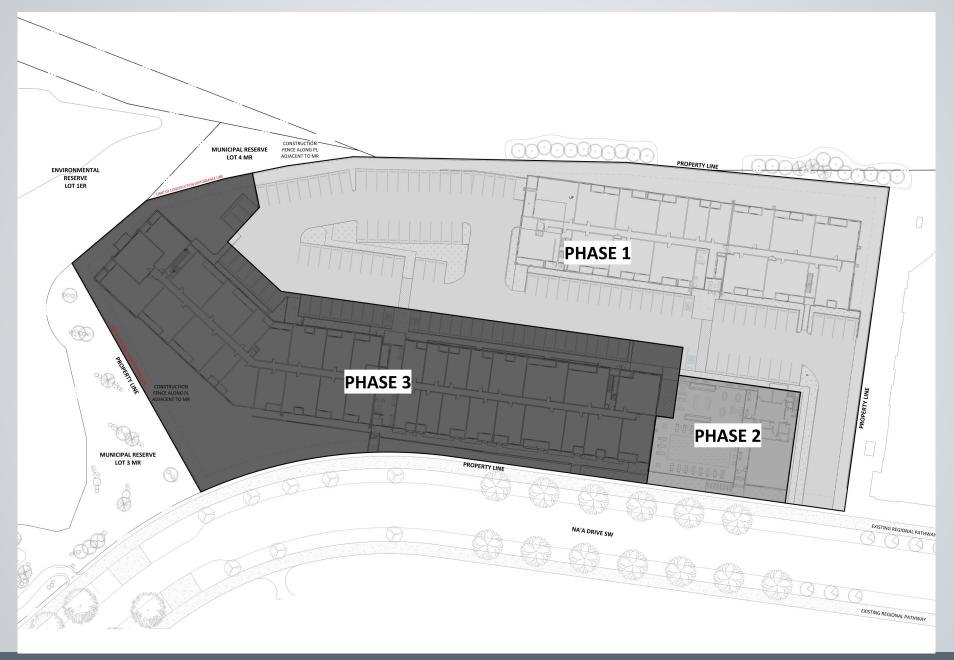

#### **RECOMMENDATION:**

That Calgary Planning Commission **APPROVE** the Development Permit (DP2023-06487) for New: Multi-Residential Development (3 phases, 2 buildings), Accessory Residential Building (clubhouse) at 1550 Na'a Drive SW (Plan 2110351, Block 2, Lot 9) with conditions (Attachment 2).

#### **Site Layout and Landscaping**