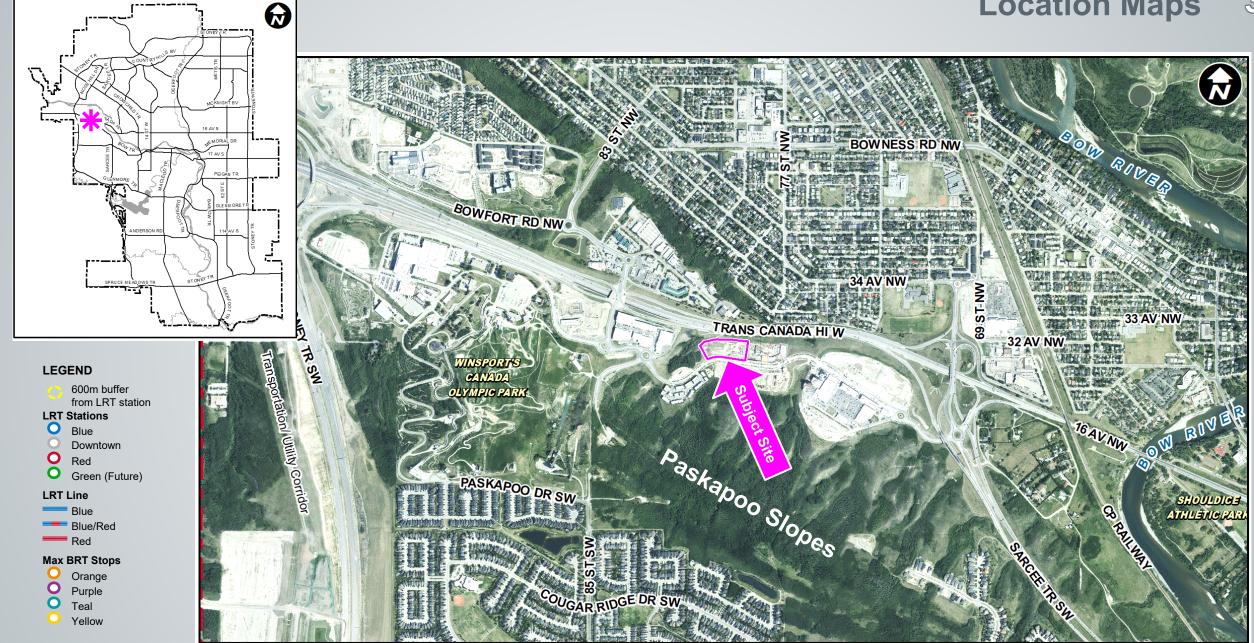

#### **RECOMMENDATION:**

That Calgary Planning Commission **APPROVE** the Development Permit (DP2023-06487) for New: Multi-Residential Development (3 phases, 2 buildings), Accessory Residential Building (clubhouse) at 1550 Na'a Drive SW (Plan 2110351, Block 2, Lot 9) with conditions (Attachment 2).

O Bus Stop

Parcel Size:

1.38 ha (3.41 ac)