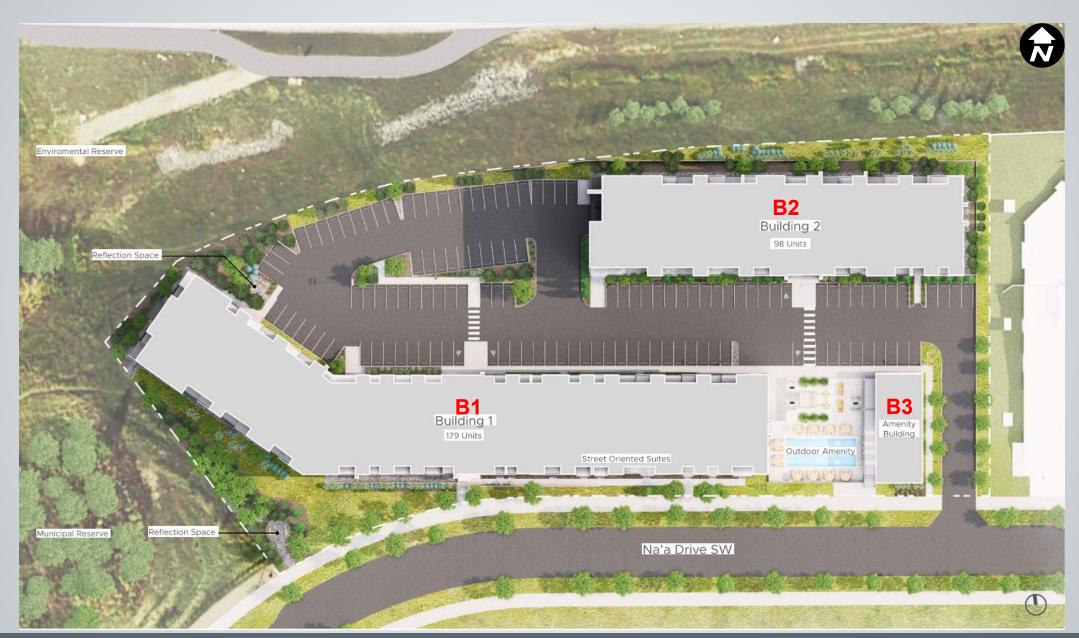

## **Calgary Planning Commission**

Agenda Item: 7.1.2



# DP2023-06487 Development Proposal

April 25, 2024

#### **RECOMMENDATION:**

That Calgary Planning Commission **APPROVE** the Development Permit (DP2023-06487) for New: Multi-Residential Development (3 phases, 2 buildings), Accessory Residential Building (clubhouse) at 1550 Na'a Drive SW (Plan 2110351, Block 2, Lot 9) with conditions (Attachment 2).







O Bus Stop

Parcel Size:

1.38 ha (3.41 ac)













#### **Existing Land Use Map**

## **Direct Control (DC122D2015) District:**

- Based on Multi-Residential –
- Medium Profile Support Commercial (M-X2) District
- Maximum height = 21 metres
- No limits on floor area ratio





#### **Site Layout and Landscaping**



#### Clubhouse and Main Entry Way Along Na'a Drive 12





## Street-Oriented Units in Building B1 Along Na'a Drive 13





#### Pedestrian Entrance to Building B1 Along Na'a Drive 14





#### Interface of Building B1 Along Na'a Drive 15





#### Building B3 (Clubhouse) and Outdoor Amenity 16











#### Cultural & Indigenous Representations – Siiksinoko (Juniper) Circle 19





#### Cultural & Indigenous Representations – Street Facing Graphic Art 20



## Cultural & Indigenous Representations – Entry Pageantry 21



#### Cultural & Indigenous Representations – Large Format Artwork 22



#### **RECOMMENDATION:**

That Calgary Planning Commission **APPROVE** the Development Permit (DP2023-06487) for New: Multi-Residential Development (3 phases, 2 buildings), Accessory Residential B