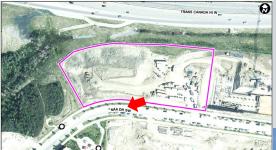

## **Calgary Planning Commission**

Agenda Item: 7.1.2



# DP2023-06487 Development Proposal

April 25, 2024

#### **RECOMMENDATION:**

That Calgary Planning Commission **APPROVE** the Development Permit (DP2023-06487) for New: Multi-Residential Development (3 phases, 2 buildings), Accessory Residential Building (clubhouse) at 1550 Na'a Drive SW (Plan 2110351, Block 2, Lot 9) with conditions (Attachment 2).







O Bus Stop

Parcel Size:

1.38 ha (3.41 ac)













#### **Existing Land Use Map**

## **Direct Control (DC122D2015) District:**

- Based on Multi-Residential –
- Medium Profile Support Commercial (M-X2) District
- Maximum height = 21 metres
- No limits on floor area ratio





#### **Site Layout and Landscaping**



#### Clubhouse and Main Entry Way Along Na'a Drive 12





## Street-Oriented Units in Building B1 Along Na'a Drive 13





#### Pedestrian Entrance to Building B1 Along Na'a Drive 14





#### Interface of Building B1 Along Na'a Drive 15





#### Building B3 (Clubhouse) and Outdoor Amenity 16











#### Cultural & Indigenous Representations – Siiksinoko (Juniper) Circle 19





#### Cultural & Indigenous Representations – Street Facing Graphic Art 20



## Cultural & Indigenous Representations – Entry Pageantry 21