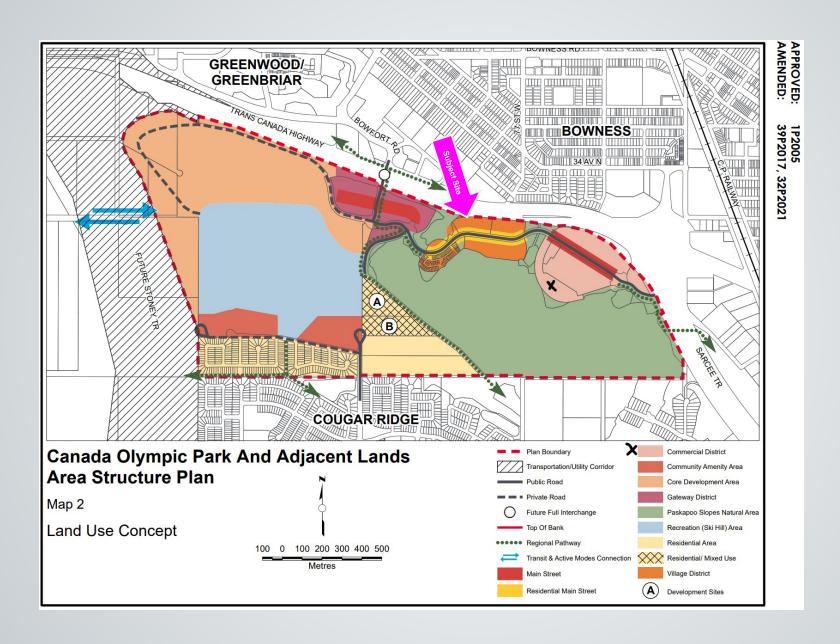

#### **Existing Land Use Map**

## **Direct Control (DC122D2015) District:**

- Based on Multi-Residential –
- Medium Profile Support Commercial (M-X2) District
- Maximum height = 21 metres
- No limits on floor area ratio