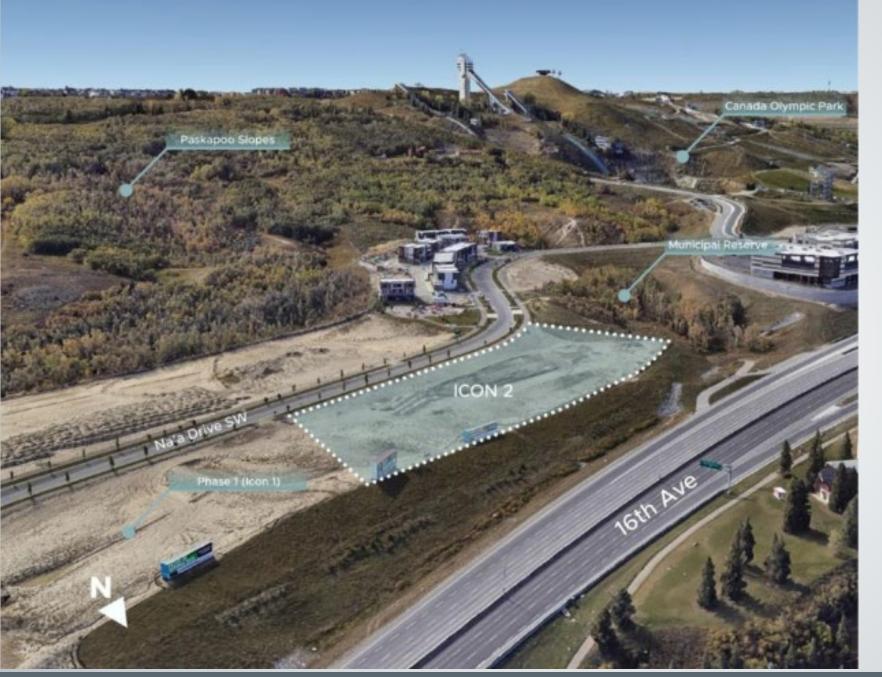

an Entrance to Building B1 Along Na'a Drive 14





#### Interface of Building B1 Along Na'a Drive 15





#### Building B3 (Clubhouse) and Outdoor Amenity 16











#### Cultural & Indigenous Representations – Siiksinoko (Juniper) Circle 19





#### Cultural & Indigenous Representations – Street Facing Graphic Art 20



## Cultural & Indigenous Representations – Entry Pageantry 21



#### Cultural & Indigenous Representations – Large Format Artwork 22



#### **RECOMMENDATION:**

That Calgary Planning Commission **APPROVE** the Development Permit (DP2023-06487) for New: Multi-Residential Development (3 phases, 2 buildings), Accessory Residential Building (clubhouse) at 1550 Na'a Drive SW (Plan 2110351, Block 2, Lot 9) with conditions (Attachment 2).

#### **Supplementary Slides**





## ASP Building Heights Map 27