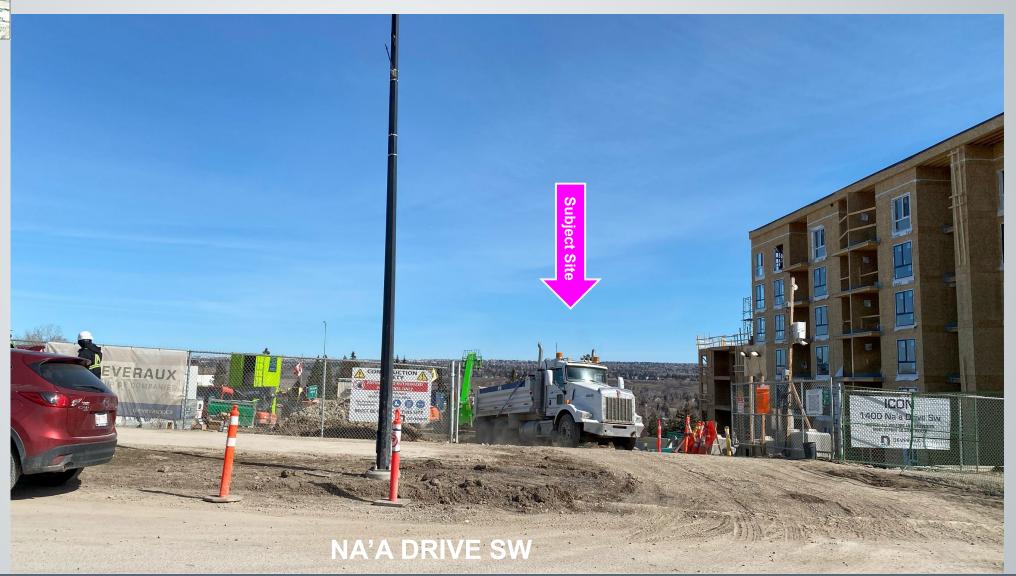

## **Calgary Planning Commission**

Agenda Item: 7.1.2



# DP2023-06487 Development Proposal

April 25, 2024

#### **RECOMMENDATION:**

That Calgary Planning Commission **APPROVE** the Development Permit (DP2023-06487) for New: Multi-Residential Development (3 phases, 2 buildings), Accessory Residential Building (clubhouse) at 1550 Na'a Drive SW (Plan 2110351, Block 2, Lot 9) with conditions (Attachment 2).







O Bus Stop

Parcel Size:

1.38 ha (3.41 ac)













#### **Existing Land Use Map**

## **Direct Control (DC122D2015) District:**

- Based on Multi-Residential –
- Medium Profile Support Commercial (M-X2) District
- Maximum height = 21 metres
- No limits on floor area ratio





#### **Site Layout and Landscaping**



#### Clubhouse and Main Entry Way Along Na'a Drive 12





## Street-Oriented Units in Building B1 Along Na'a Drive 13





#### Pedestrian Entrance to Building B1 Along Na'a Drive 14





#### Interface of Building B1 Along Na'a Drive 15





#### Building B3 (Clubhouse) and Outdoor Amenity 16











#### Cultural & Indigenous Representations – Siiksinoko (Juniper) Circle 19





#### Cultural & Indigenous Representations – Street Facing Graphic Art 20



## Cultural & Indigenous Representations – Entry Pageantry