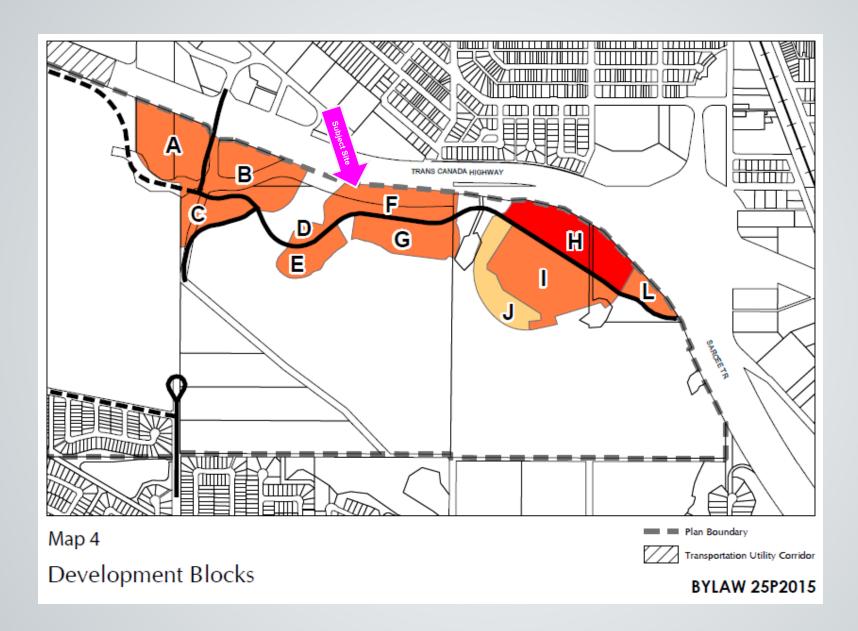

Drive 14





#### Interface of Building B1 Along Na'a Drive 15





#### Building B3 (Clubhouse) and Outdoor Amenity 16











#### Cultural & Indigenous Representations – Siiksinoko (Juniper) Circle 19





#### Cultural & Indigenous Representations – Street Facing Graphic Art 20



## Cultural & Indigenous Representations – Entry Pageantry 21



#### Cultural & Indigenous Representations – Large Format Artwork 22



#### **RECOMMENDATION:**

That Calgary Planning Commission **APPROVE** the Development Permit (DP2023-06487) for New: Multi-Residential Development (3 phases, 2 buildings), Accessory Residential Building (clubhouse) at 1550 Na'a Drive SW (Plan 2110351, Block 2, Lot 9) with conditions (Attachment 2).

#### **Supplementary Slides**





## ASP Building Heights Map 27