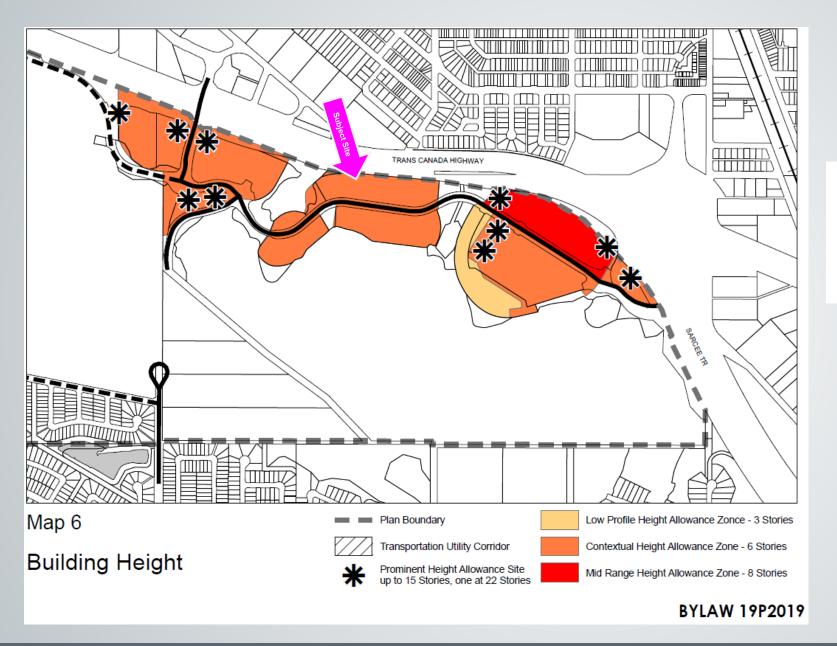

a'a Drive 14





#### Interface of Building B1 Along Na'a Drive 15





#### Building B3 (Clubhouse) and Outdoor Amenity 16











#### Cultural & Indigenous Representations – Siiksinoko (Juniper) Circle 19





#### Cultural & Indigenous Representations – Street Facing Graphic Art 20



## Cultural & Indigenous Representations – Entry Pageantry 21



#### Cultural & Indigenous Representations – Large Format Artwork 22



#### **RECOMMENDATION:**

That Calgary Planning Commission **APPROVE** the Development Permit (DP2023-06487) for New: Multi-Residential Development (3 phases, 2 buildings), Accessory Residential Building (clubhouse) at 1550 Na'a Drive SW (Plan 2110351, Block 2, Lot 9) with conditions (Attachment 2).

#### **Supplementary Slides**





## ASP Building Heights Map 27