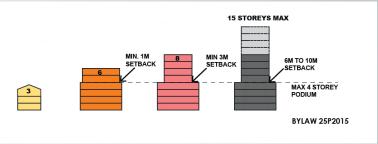

## **Direct Control (DC122D2015) District:**

- Based on Multi-Residential –
- Medium Profile Support Commercial (M-X2) District
- Maximum height = 21 metres
- No limits on floor area ratio