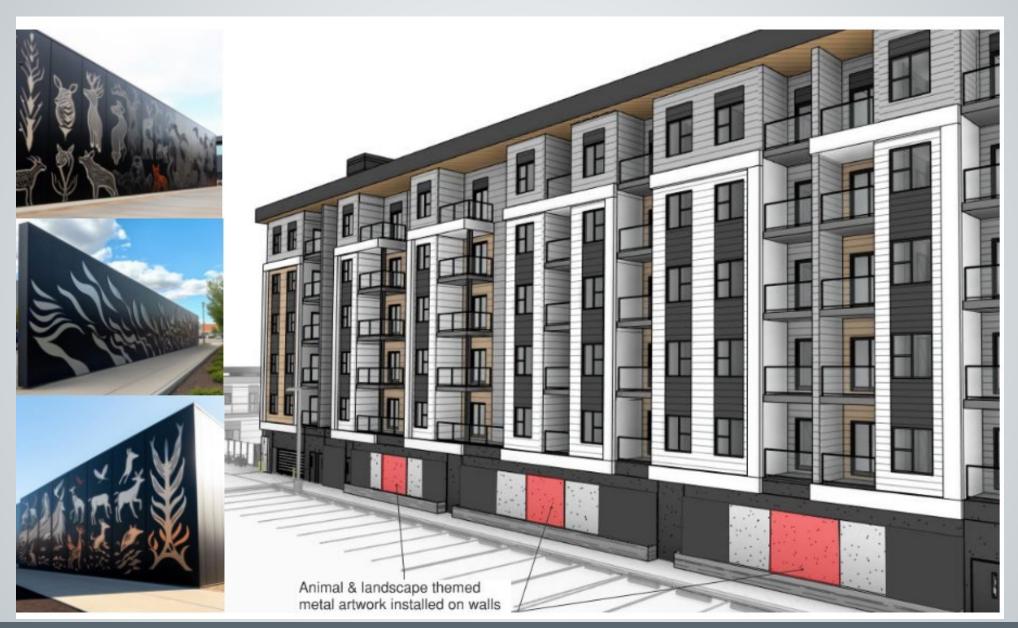

strict:**

- Based on Multi-Residential –
- Medium Profile Support Commercial (M-X2) District
- Maximum height = 21 metres
- No limits on floor area ratio





#### **Site Layout and Landscaping**



#### Clubhouse and Main Entry Way Along Na'a Drive 12





## Street-Oriented Units in Building B1 Along Na'a Drive 13





#### Pedestrian Entrance to Building B1 Along Na'a Drive 14





#### Interface of Building B1 Along Na'a Drive 15





#### Building B3 (Clubhouse) and Outdoor Amenity 16











#### Cultural & Indigenous Representations – Siiksinoko (Juniper) Circle 19





#### Cultural & Indigenous Representations – Street Facing Graphic Art 20



## Cultural & Indigenous Representations – Entry Pageantry 21



#### Cultural & Indigenous Representations – Large Format Artwork 22



#### **RECOMMENDATION:**

That Calgary Planning Commission **APPROVE** the Development Permit (DP2023-06487) for New: Multi-Residential Development (3 phases, 2 buildings), Accessory Residential Building (clubhouse) at 1550 Na'a Drive SW (Plan 2110351, Block 2, Lot 9) with conditions (Attachment 2).

#### **Supplementary Slides**





## ASP Building Heights Map 27