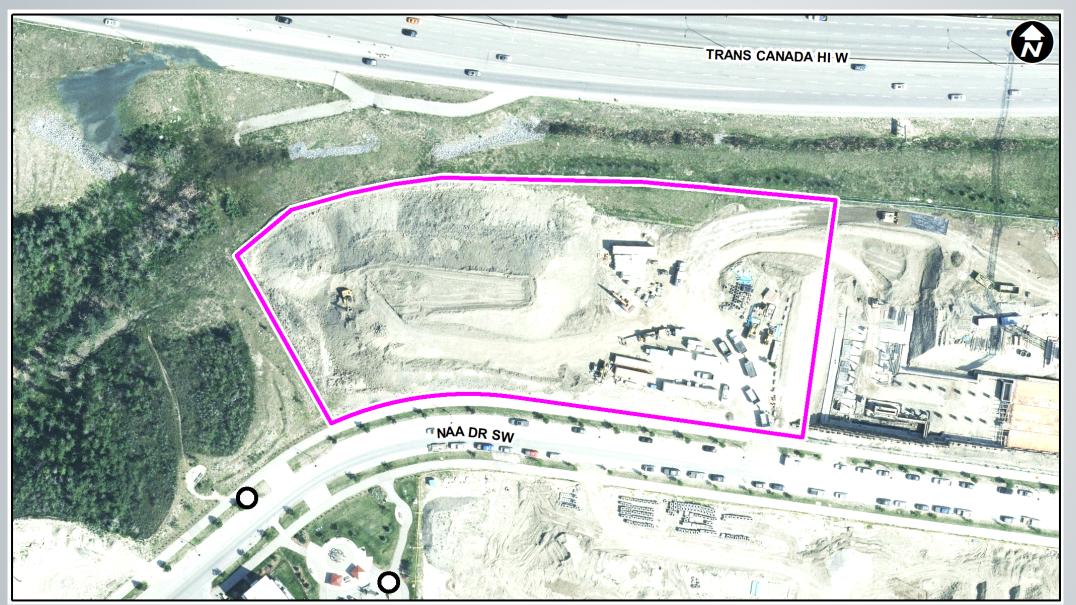

## **Calgary Planning Commission**

Agenda Item: 7.1.2



# DP2023-06487 Development Proposal

April 25, 2024

#### **RECOMMENDATION:**

That Calgary Planning Commission **APPROVE** the Development Permit (DP2023-06487) for New: Multi-Residential Development (3 phases, 2 buildings), Accessory Residential Building (clubhouse) at 1550 Na'a Drive SW (Plan 2110351, Block 2, Lot 9) with conditions (Attachment 2).







O Bus Stop

Parcel Size:

1.38 ha (3.41 ac)













#### **Existing Land Use Map**

## **Direct Control (DC122D2015) District:**

- Based on Multi-Residential –
- Medium Profile Support Commercial (M-X2) District
- Maximum height = 21 metres
- No limits on floor area ratio





#### **Site Layout and Landscaping**



#### Clubhouse and Main Entry Way Along Na'a Drive 12





## Street-Oriented Units in Building B1 Along Na'a Drive 13





#### Pedestrian Entrance to Building B1 Along Na'a Drive 14





#### Interface of Building B1 Along Na'a Drive 15





#### Building B3 (Clubhouse) and Outdoor Amenity 16











#### Cultural & Indigenous Representations – Siiksinoko (Juniper) Circle 19





#### Cultural & Indigenous Representations – Street Facing Graphic Art 20



## Cultur