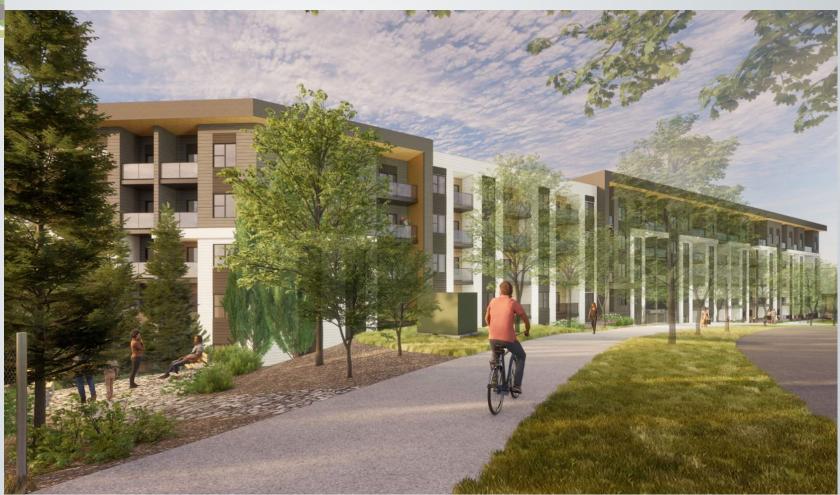

Development Permit (DP2023-06487) for New: Multi-Residential Development (3 phases, 2 buildings), Accessory Residential Building (clubhouse) at 1550 Na'a Drive SW (Plan 2110351, Block 2, Lot 9) with conditions (Attachment 2).







O Bus Stop

Parcel Size:

1.38 ha (3.41 ac)













#### **Existing Land Use Map**

## **Direct Control (DC122D2015) District:**

- Based on Multi-Residential –
- Medium Profile Support Commercial (M-X2) District
- Maximum height = 21 metres
- No limits on floor area ratio





#### **Site Layout and Landscaping**



#### Clubhouse and Main Entry Way Along Na'a Drive 12





## Street-Oriented Units in Building B1 Along Na'a Drive 13





#### Pedestrian Entrance to Building B1 Along Na'a Drive 14





#### Interface of Building B1 Along Na'a Drive 15





#### Building B3 (Clubhouse) and Outdoor Amenity 16











#### Cultural & Indigenous Representations – Siiksinoko (Juniper) Circle 19





#### Cultural & Indigenous Representations – Street Facing Graphic Art 20



## Cultural & Indigenous Representations – Entry Pageantry 21



#### Cultural & Indigenous Representations – Large Format Artwork 22



#### **RECOMMENDATION:**

That Calgary Planning Commission **APPROVE** the Development Permit (DP2023-06487) for New: Multi-Residential Development (3 phases, 2 buildings), Accessory Residential Building (clubhouse) at 1550 Na'a Drive SW (Plan 2110351, Block 2, Lot 9) with conditions (Attachment 2).

#### **Supplementary Slides**





## ASP Building Heights Map 27