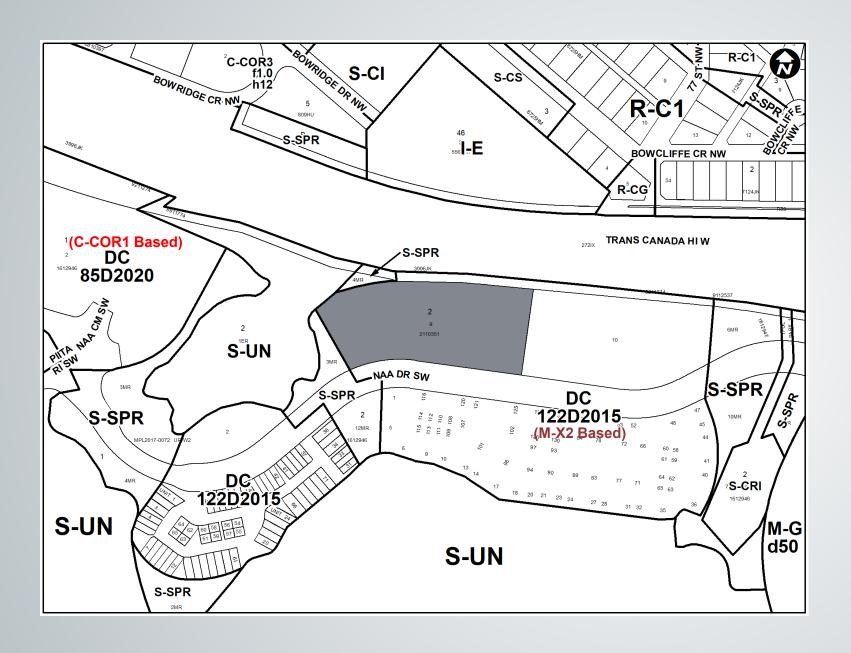

## **Direct Control (DC122D2015) District:**

- Based on Multi-Residential –
- Medium Profile Support Commercial (M-X2) District
- Maximum height = 21 metres
- No limits on floor area ratio