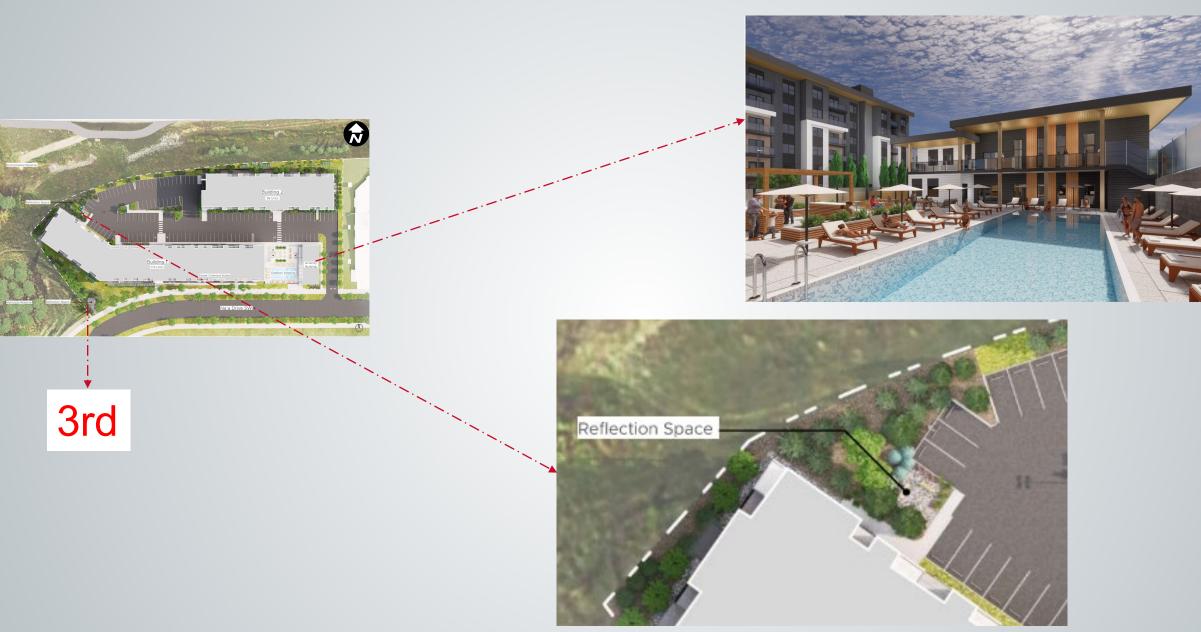

#### **Site Layout and Landscaping**

#### Building B3 (Clubhouse) and Outdoor Amenity 16