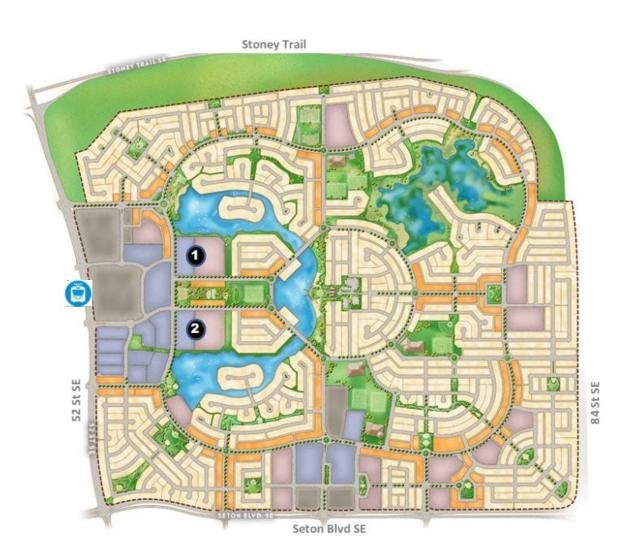

#### MAHOGANY PHASE 36 LAND USE AMENDMENT M-H2 & MX-2 to DC

The proposed amendment to a lower intensity of development is intended to:

Slide 1

- Address the market gap by **providing Adult Living with housing choices** which complement the current medium and high density housing types available in Westman Village
- Provide more affordable choices than those available in Westman Village
- Create a site program that is **aligned with the market to advance absorptions, manage market risk** and allow **Jayman's continued investment** in the community of Mahogany and the City of Calgary
  - WESTMAN VILLAGE Jayman Mahogany Development Part 1
  - PHASE 36 Jayman Mahogany Development Part 2